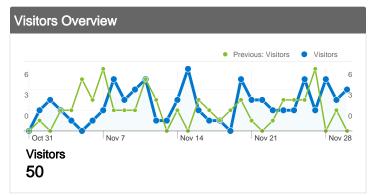

## 50 people visited this site

Previous: 66 (31.82%)

50 Absolute Unique Visitors

Previous: 55 (-9.09%)

232 Pageviews

Previous: 113 (105.31%)

2.67 Average Pageviews

Previous: 1.71 (55.75%)

00:03:25 Time on Site

Previous: 00:00:35 (486.06%)

**66.67%** Bounce Rate

Previous: 74.24% (-10.20%)

**43.68%** New Visits

Previous: 68.18% (-35.94%)