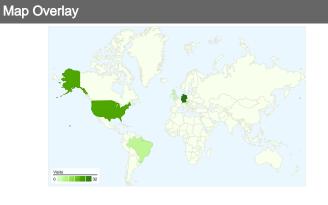

## 87 visits came from 33 countries/territories

| Site Usage                               |                                                   |                         |             |                                                        |                                      |             |
|------------------------------------------|---------------------------------------------------|-------------------------|-------------|--------------------------------------------------------|--------------------------------------|-------------|
| Visits<br>87<br>Previous:<br>66 (31.82%) | Pages/Visit<br>2.67<br>Previous:<br>1.71 (55.75%) | <b>00:03:</b> Previous: |             | % New Visits<br>43.68%<br>Previous:<br>68.18% (-35.94% | Bounce<br>66.67<br>Previous<br>74.24 | %           |
| Country/Territory                        |                                                   | Visits                  | Pages/Visit | Avg. Time on<br>Site                                   | % New Visits                         | Bounce Rate |
| Germany                                  |                                                   |                         |             |                                                        |                                      |             |
| October 31, 2011 - Nove                  | ember 30, 2011                                    | 32                      | 1.09        | 00:01:17                                               | 9.38%                                | 90.62%      |
| September 30, 2011 - October 30, 2011    |                                                   | 18                      | 1.11        | 00:00:05                                               | 27.78%                               | 94.44%      |
| % Change                                 |                                                   | 77.78%                  | -1.56%      | 1,377.46%                                              | -66.25%                              | -4.04%      |
| United States                            |                                                   |                         |             |                                                        |                                      |             |
| October 31, 2011 - Nove                  | ember 30, 2011                                    | 22                      | 5.18        | 00:10:07                                               | 54.55%                               | 50.00%      |
| September 30, 2011 - O                   | october 30, 2011                                  | 16                      | 2.25        | 00:00:40                                               | 81.25%                               | 56.25%      |
| % Change                                 |                                                   | 37.50%                  | 130.30%     | 1,418.62%                                              | -32.87%                              | -11.11%     |
| Brazil                                   |                                                   |                         |             |                                                        |                                      |             |
| October 31, 2011 - Nove                  | ember 30, 2011                                    | 6                       | 3.33        | 00:02:18                                               | 66.67%                               | 33.33%      |

| September 30, 2011 - October 30, 2011 | 2       | 1.00    | 00:00:00 | 100.00% | 100.00%      |
|---------------------------------------|---------|---------|----------|---------|--------------|
| % Change                              | 200.00% | 233.33% | 100.00%  | -33.33% | -66.67%      |
| Austria                               |         | · ·     |          |         |              |
| October 31, 2011 - November 30, 2011  | 5       | 2.00    | 00:00:24 | 20.00%  | 80.00%       |
| September 30, 2011 - October 30, 2011 | 0       | 0.00    | 00:00:00 | 0.00%   | 0.00%        |
| % Change                              | 100.00% | 100.00% | 100.00%  | 100.00% | 100.00%      |
| United Kingdom                        |         |         |          |         |              |
| October 31, 2011 - November 30, 2011  | 3       | 3.00    | 00:02:00 | 33.33%  | 0.00%        |
| September 30, 2011 - October 30, 2011 | 2       | 1.00    | 00:00:00 | 100.00% | 100.00%      |
| % Change                              | 50.00%  | 200.00% | 100.00%  | -66.67% | -100.00%     |
| France                                |         | '       |          | 1       |              |
| October 31, 2011 - November 30, 2011  | 3       | 1.00    | 00:00:00 | 100.00% | 100.00%      |
| September 30, 2011 - October 30, 2011 | 1       | 1.00    | 00:00:00 | 100.00% | 100.00%      |
| % Change                              | 200.00% | 0.00%   | 0.00%    | 0.00%   | 0.00%        |
| Italy                                 |         | '       |          |         |              |
| October 31, 2011 - November 30, 2011  | 2       | 2.00    | 00:00:06 | 100.00% | 50.00%       |
| September 30, 2011 - October 30, 2011 | 0       | 0.00    | 00:00:00 | 0.00%   | 0.00%        |
| % Change                              | 100.00% | 100.00% | 100.00%  | 100.00% | 100.00%      |
| India                                 |         | '       |          |         |              |
| October 31, 2011 - November 30, 2011  | 2       | 1.00    | 00:00:00 | 100.00% | 100.00%      |
| September 30, 2011 - October 30, 2011 | 0       | 0.00    | 00:00:00 | 0.00%   | 0.00%        |
| % Change                              | 100.00% | 100.00% | 0.00%    | 100.00% | 100.00%      |
| Russia                                |         | '       | ,        | 1       |              |
| October 31, 2011 - November 30, 2011  | 2       | 2.50    | 00:00:13 | 50.00%  | 50.00%       |
| September 30, 2011 - October 30, 2011 | 1       | 3.00    | 00:00:14 | 100.00% | 0.00%        |
| % Change                              | 100.00% | -16.67% | -7.14%   | -50.00% | 100.00%      |
| Iceland                               |         |         |          |         |              |
| October 31, 2011 - November 30, 2011  | 1       | 1.00    | 00:00:00 | 100.00% | 100.00%      |
| September 30, 2011 - October 30, 2011 | 0       | 0.00    | 00:00:00 | 0.00%   | 0.00%        |
| % Change                              | 100.00% | 100.00% | 0.00%    | 100.00% | 100.00%      |
|                                       |         |         |          |         | 1 - 10 of 33 |