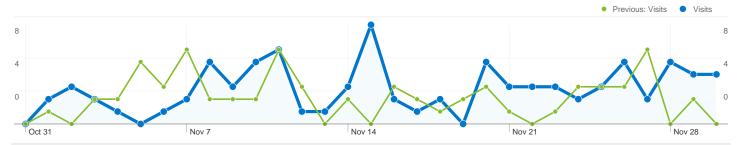

#### Site Usage

√√√√√ 87 Visits

Previous: 66 (31.82%)

232 Pageviews

Previous: 113 (105.31%)

2.67 Pages/Visit

Previous: 1.71 (55.75%)

Previous: 74.24% (-10.20%)