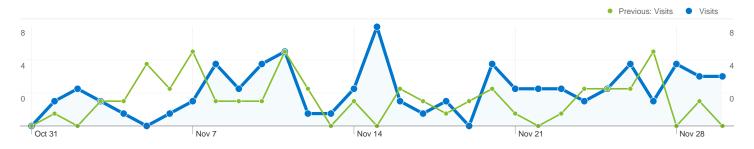

#### Site Usage

√√√√√ 87 Visits

Previous: 66 (31.82%)

232 Pageviews

Previous: 113 (105.31%)

2.67 Pages/Visit

Previous: 1.71 (55.75%)

Previous: 74.24% (-10.20%)

## 87 visits came from 33 countries/territories

| Site Usage                               |                                                   |                         |             |                                                        |                                      |             |
|------------------------------------------|---------------------------------------------------|-------------------------|-------------|--------------------------------------------------------|--------------------------------------|-------------|
| Visits<br>87<br>Previous:<br>66 (31.82%) | Pages/Visit<br>2.67<br>Previous:<br>1.71 (55.75%) | <b>00:03:</b> Previous: |             | % New Visits<br>43.68%<br>Previous:<br>68.18% (-35.94% | Bounce<br>66.67<br>Previous<br>74.24 | %           |
| Country/Territory                        |                                                   | Visits                  | Pages/Visit | Avg. Time on<br>Site                                   | % New Visits                         | Bounce Rate |
| Germany                                  |                                                   |                         |             |                                                        |                                      |             |
| October 31, 2011 - Nove                  | ember 30, 2011                                    | 32                      | 1.09        | 00:01:17                                               | 9.38%                                | 90.62%      |
| September 30, 2011 - October 30, 2011    |                                                   | 18                      | 1.11        | 00:00:05                                               | 27.78%                               | 94.44%      |
| % Change                                 |                                                   | 77.78%                  | -1.56%      | 1,377.46%                                              | -66.25%                              | -4.04%      |
| United States                            |                                                   |                         |             |                                                        |                                      |             |
| October 31, 2011 - Nove                  | ember 30, 2011                                    | 22                      | 5.18        | 00:10:07                                               | 54.55%                               | 50.00%      |
| September 30, 2011 - O                   | october 30, 2011                                  | 16                      | 2.25        | 00:00:40                                               | 81.25%                               | 56.25%      |
| % Change                                 |                                                   | 37.50%                  | 130.30%     | 1,418.62%                                              | -32.87%                              | -11.11%     |
| Brazil                                   |                                                   |                         |             |                                                        |                                      |             |
| October 31, 2011 - Nove                  | ember 30, 2011                                    | 6                       | 3.33        | 00:02:18                                               | 66.67%                               | 33.33%      |