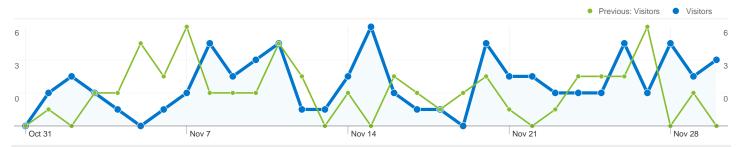

## 50 people visited this site

Previous: 66 (31.82%)

50 Absolute Unique Visitors

Previous: 55 (-9.09%)

232 Pageviews

Previous: 113 (105.31%)

2.67 Average Pageviews

Previous: 1.71 (55.75%)