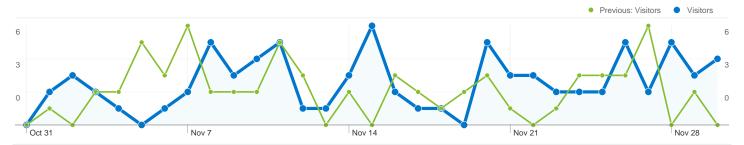

#### Site Usage

√√√√√ 87 Visits

Previous: 66 (31.82%)

232 Pageviews

Previous: 113 (105.31%)

2.67 Pages/Visit

Previous: 1.71 (55.75%)

Previous: 74.24% (-10.20%)

## 50 people visited this site

Previous: 66 (31.82%)

50 Absolute Unique Visitors

Previous: 55 (-9.09%)

232 Pageviews

Previous: 113 (105.31%)

2.67 Average Pageviews

Previous: 1.71 (55.75%)