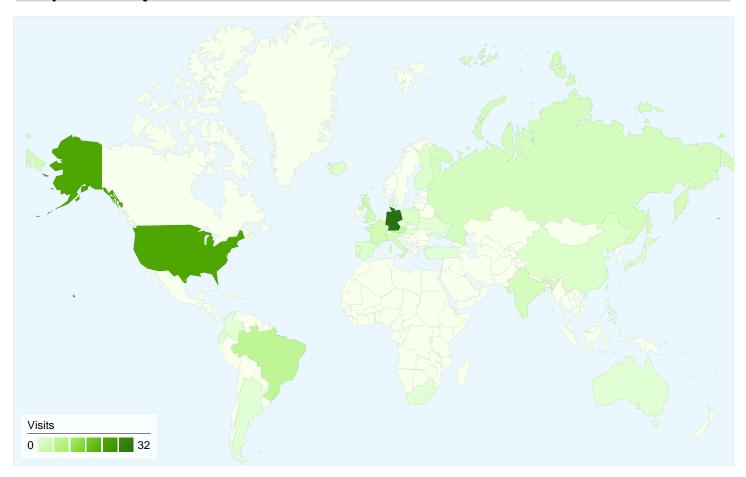

## 87 visits came from 33 countries/territories

| Site Usage                               |                                                   |                         |             |                                                        |                                      |             |
|------------------------------------------|---------------------------------------------------|-------------------------|-------------|--------------------------------------------------------|--------------------------------------|-------------|
| Visits<br>87<br>Previous:<br>66 (31.82%) | Pages/Visit<br>2.67<br>Previous:<br>1.71 (55.75%) | <b>00:03:</b> Previous: |             | % New Visits<br>43.68%<br>Previous:<br>68.18% (-35.94% | Bounce<br>66.67<br>Previous<br>74.24 | %           |
| Country/Territory                        |                                                   | Visits                  | Pages/Visit | Avg. Time on<br>Site                                   | % New Visits                         | Bounce Rate |
| Germany                                  |                                                   |                         |             |                                                        |                                      |             |
| October 31, 2011 - Nove                  | ember 30, 2011                                    | 32                      | 1.09        | 00:01:17                                               | 9.38%                                | 90.62%      |
| September 30, 2011 - October 30, 2011    |                                                   | 18                      | 1.11        | 00:00:05                                               | 27.78%                               | 94.44%      |
| % Change                                 |                                                   | 77.78%                  | -1.56%      | 1,377.46%                                              | -66.25%                              | -4.04%      |
| United States                            |                                                   |                         |             |                                                        |                                      |             |
| October 31, 2011 - Nove                  | ember 30, 2011                                    | 22                      | 5.18        | 00:10:07                                               | 54.55%                               | 50.00%      |
| September 30, 2011 - O                   | october 30, 2011                                  | 16                      | 2.25        | 00:00:40                                               | 81.25%                               | 56.25%      |
| % Change                                 |                                                   | 37.50%                  | 130.30%     | 1,418.62%                                              | -32.87%                              | -11.11%     |
| Brazil                                   |                                                   |                         |             |                                                        |                                      |             |
| October 31, 2011 - Nove                  | ember 30, 2011                                    | 6                       | 3.33        | 00:02:18                                               | 66.67%                               | 33.33%      |

| September 30, 2011 - October 30, 2011 | 2       | 1.00    | 00:00:00 | 100.00% | 100.00%      |
|---------------------------------------|---------|---------|----------|---------|--------------|
| % Change                              | 200.00% | 233.33% | 100.00%  | -33.33% | -66.67%      |
| Austria                               |         | · ·     |          |         |              |
| October 31, 2011 - November 30, 2011  | 5       | 2.00    | 00:00:24 | 20.00%  | 80.00%       |
| September 30, 2011 - October 30, 2011 | 0       | 0.00    | 00:00:00 | 0.00%   | 0.00%        |
| % Change                              | 100.00% | 100.00% | 100.00%  | 100.00% | 100.00%      |
| United Kingdom                        |         |         |          |         |              |
| October 31, 2011 - November 30, 2011  | 3       | 3.00    | 00:02:00 | 33.33%  | 0.00%        |
| September 30, 2011 - October 30, 2011 | 2       | 1.00    | 00:00:00 | 100.00% | 100.00%      |
| % Change                              | 50.00%  | 200.00% | 100.00%  | -66.67% | -100.00%     |
| France                                |         | '       |          | 1       |              |
| October 31, 2011 - November 30, 2011  | 3       | 1.00    | 00:00:00 | 100.00% | 100.00%      |
| September 30, 2011 - October 30, 2011 | 1       | 1.00    | 00:00:00 | 100.00% | 100.00%      |
| % Change                              | 200.00% | 0.00%   | 0.00%    | 0.00%   | 0.00%        |
| Italy                                 |         | '       |          |         |              |
| October 31, 2011 - November 30, 2011  | 2       | 2.00    | 00:00:06 | 100.00% | 50.00%       |
| September 30, 2011 - October 30, 2011 | 0       | 0.00    | 00:00:00 | 0.00%   | 0.00%        |
| % Change                              | 100.00% | 100.00% | 100.00%  | 100.00% | 100.00%      |
| India                                 |         | '       |          |         |              |
| October 31, 2011 - November 30, 2011  | 2       | 1.00    | 00:00:00 | 100.00% | 100.00%      |
| September 30, 2011 - October 30, 2011 | 0       | 0.00    | 00:00:00 | 0.00%   | 0.00%        |
| % Change                              | 100.00% | 100.00% | 0.00%    | 100.00% | 100.00%      |
| Russia                                |         | '       | ,        | 1       |              |
| October 31, 2011 - November 30, 2011  | 2       | 2.50    | 00:00:13 | 50.00%  | 50.00%       |
| September 30, 2011 - October 30, 2011 | 1       | 3.00    | 00:00:14 | 100.00% | 0.00%        |
| % Change                              | 100.00% | -16.67% | -7.14%   | -50.00% | 100.00%      |
| Iceland                               |         |         |          |         |              |
| October 31, 2011 - November 30, 2011  | 1       | 1.00    | 00:00:00 | 100.00% | 100.00%      |
| September 30, 2011 - October 30, 2011 | 0       | 0.00    | 00:00:00 | 0.00%   | 0.00%        |
| % Change                              | 100.00% | 100.00% | 0.00%    | 100.00% | 100.00%      |
|                                       |         |         |          |         | 1 - 10 of 33 |