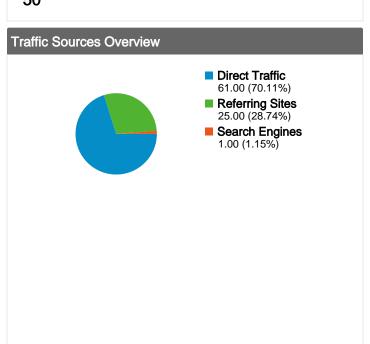

■ Direct Traffic 61.00 (70.11%)

Referring Sites 25.00 (28.74%)

Search Engines 1.00 (1.15%)

Comparing to: Sep 30, 2011 - Oct 30, 2011

#### All traffic sources sent a total of 87 visits

70.11% Direct Traffic

Previous: 71.21% (-1.54%)

28.74% Referring Sites

Previous: 25.76% (11.56%)

1.15% Search Engines

Previous: 3.03% (-62.07%)