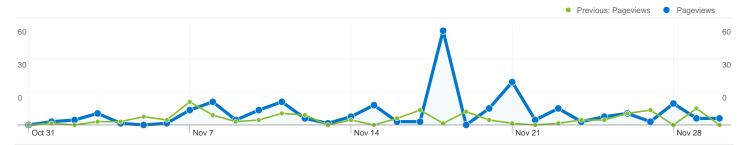

#### Pages on this site were viewed a total of 232 times

232 Pageviews

Previous: 113 (105.31%)

124 Unique Views

Previous: 68 (82.35%)

**66.67%** Bounce Rate

Previous: 74.24% (-10.20%)