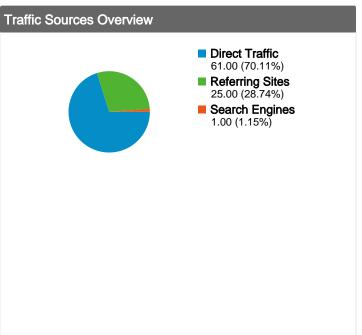

■ Direct Traffic 61.00 (70.11%)

Referring Sites 25.00 (28.74%)

Search Engines 1.00 (1.15%)

Comparing to: Sep 30, 2011 - Oct 30, 2011

#### All traffic sources sent a total of 87 visits

70.11% Direct Traffic

Previous: 71.21% (-1.54%)

28.74% Referring Sites

Previous: 25.76% (11.56%)

1.15% Search Engines

Previous: 3.03% (-62.07%)