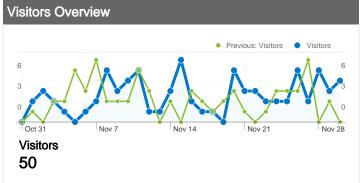

## 50 people visited this site

Previous: 66 (31.82%)

50 Absolute Unique Visitors

Previous: 55 (-9.09%)

232 Pageviews

Previous: 113 (105.31%)

2.67 Average Pageviews

Previous: 1.71 (55.75%)