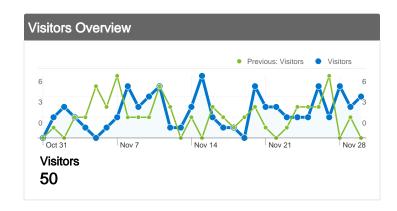

## 50 people visited this site

Previous: 66 (31.82%)

50 Absolute Unique Visitors

Previous: 55 (-9.09%)

232 Pageviews

Previous: 113 (105.31%)

2.67 Average Pageviews

Previous: 1.71 (55.75%)

\_\_\_\_ 00:03:25 Time on Site

Previous: 00:00:35 (486.06%)

**66.67%** Bounce Rate

Previous: 74.24% (-10.20%)

**43.68%** New Visits

Previous: 68.18% (-35.94%)