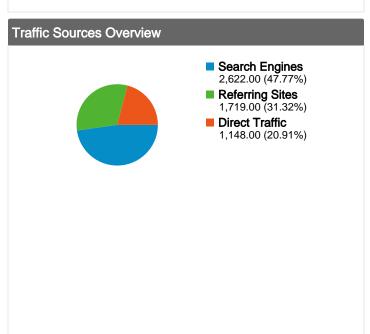

#### All traffic sources sent a total of 5,489 visits

Previous: 22.88% (-8.60%)

31.32% Referring Sites

Previous: 36.60% (-14.43%)

47.77% Search Engines

Previous: 40.52% (17.89%)

#### Search Engines 2,622.00 (47.77%) Referring Sites 1,719.00 (31.32%) ■ Direct Traffic 1,148.00 (20.91%)