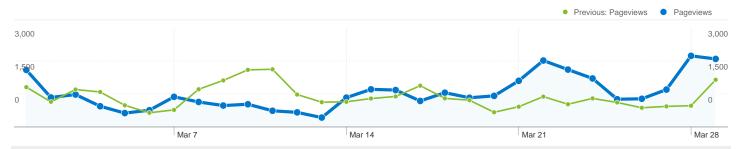

#### 2,773 people visited this site

Previous: 4,973 (10.38%)

2,773 Absolute Unique Visitors

Previous: 2,393 (15.88%)

29,802 Pageviews

Previous: 26,516 (12.39%)

5.43 Average Pageviews

Previous: 5.33 (1.83%)

## Pages on this site were viewed a total of 29,802 times

29,802 Pageviews

Previous: 26,516 (12.39%)

13,959 Unique Views

Previous: 12,769 (9.32%)

\_\_\_\_\_\_ 31.23% Bounce Rate

Previous: 31.77% (-1.72%)