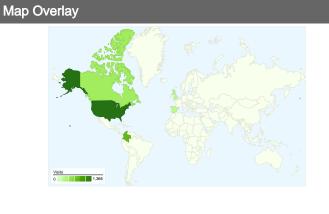

## 5,489 visits came from 111 countries/territories

| Visits<br>5,489<br>Previous:<br>4,973 (10.38%) | Pages/Visit<br>5.43<br>Previous:<br>5.33 (1.83%) | <b>00:08:</b> Previous: |             | % New Visits<br>45.45%<br>Previous:<br>43.78% (3.83%) | Bounce<br>31.23<br>Previous<br>31.779 | %           |  |
|------------------------------------------------|--------------------------------------------------|-------------------------|-------------|-------------------------------------------------------|---------------------------------------|-------------|--|
| Country/Territory                              |                                                  | Visits                  | Pages/Visit | Avg. Time on Site                                     | % New Visits                          | Bounce Rate |  |
| United States                                  |                                                  |                         |             |                                                       |                                       |             |  |
| March 1, 2011 - Marc                           | ch 29, 2011                                      | 1,366                   | 5.40        | 00:08:31                                              | 43.05%                                | 31.77%      |  |
| January 31, 2011 - F                           | ebruary 28, 2011                                 | 1,690                   | 5.70        | 00:09:02                                              | 43.91%                                | 31.30%      |  |
| % Change                                       |                                                  | -19.17%                 | -5.32%      | -5.68%                                                | -1.96%                                | 1.50%       |  |
| Colombia                                       |                                                  |                         |             |                                                       |                                       |             |  |
| March 1, 2011 - Marc                           | ch 29, 2011                                      | 812                     | 8.16        | 00:14:22                                              | 52.34%                                | 13.92%      |  |
| January 31, 2011 - F                           | ebruary 28, 2011                                 | 176                     | 5.77        | 00:12:05                                              | 27.27%                                | 22.73%      |  |
| % Change                                       |                                                  | 361.36%                 | 41.40%      | 18.89%                                                | 91.91%                                | -38.77%     |  |
| Canada                                         |                                                  |                         |             |                                                       |                                       |             |  |
| March 1, 2011 - Marc                           | ch 29, 2011                                      | 475                     | 6.01        | 00:10:58                                              | 32.00%                                | 19.16%      |  |