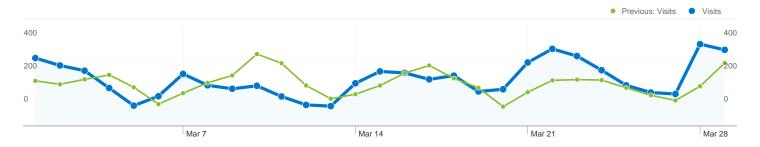

#### Site Usage

√√√√√ 5,489 Visits

Previous: 4,973 (10.38%)

29,802 Pageviews

Previous: 26,516 (12.39%)

5.43 Pages/Visit

Previous: 5.33 (1.83%)

Previous: 31.77% (-1.72%)

Site Usage