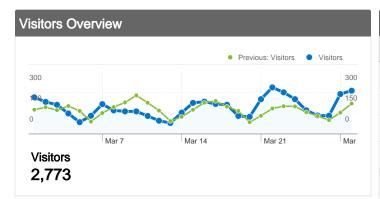

#### 2,773 people visited this site

Previous: 4,973 (10.38%)

2,773 Absolute Unique Visitors

Previous: 2,393 (15.88%)

29,802 Pageviews

Previous: 26,516 (12.39%)

5.43 Average Pageviews

Previous: 5.33 (1.83%)

Previous: 00:09:46 (-8.05%)

\_\_\_\_\_ 31.23% Bounce Rate

Previous: 31.77% (-1.72%)

45.38% New Visits

Previous: 43.60% (4.10%)