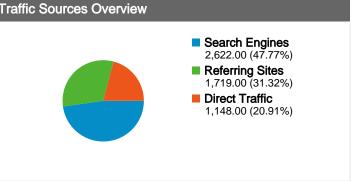

#### All traffic sources sent a total of 5,489 visits

Previous: 22.88% (-8.60%)

31.32% Referring Sites

Previous: 36.60% (-14.43%)

47.77% Search Engines

Previous: 40.52% (17.89%)

#### Search Engines 2,622.00 (47.77%) Referring Sites 1,719.00 (31.32%) ■ Direct Traffic 1,148.00 (20.91%)