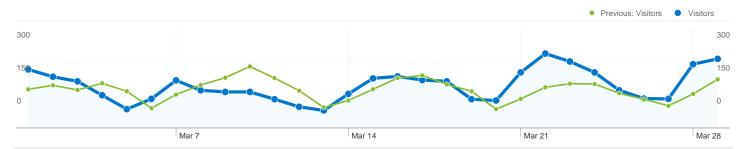

#### 2,773 people visited this site

Previous: 4,973 (10.38%)

2,773 Absolute Unique Visitors

Previous: 2,393 (15.88%)

29,802 Pageviews

Previous: 26,516 (12.39%)

5.43 Average Pageviews

Previous: 5.33 (1.83%)

Previous: 00:09:46 (-8.05%)

\_\_\_\_\_ 31.23% Bounce Rate

Previous: 31.77% (-1.72%)

45.38% New Visits

Previous: 43.60% (4.10%)