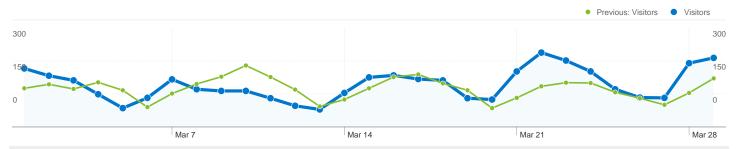

## Pages on this site were viewed a total of 29,802 times

29,802 Pageviews

Previous: 26,516 (12.39%)

13,959 Unique Views

Previous: 12,769 (9.32%)

\_\_\_\_\_\_ 31.23% Bounce Rate

Previous: 31.77% (-1.72%)