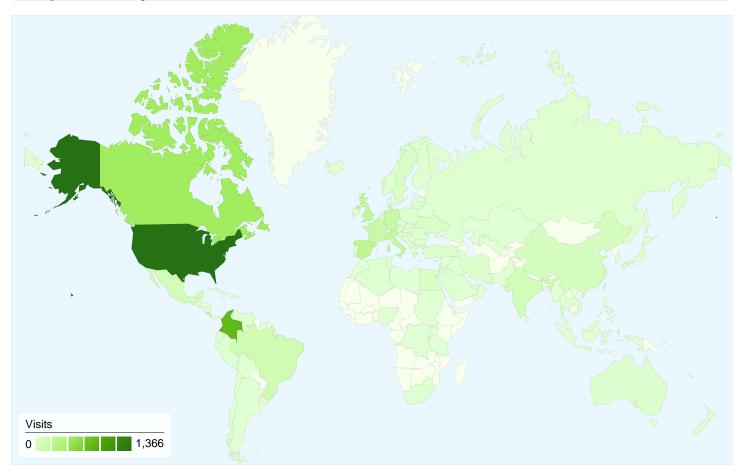

## 5,489 visits came from 111 countries/territories

| Visits<br>5,489<br>Previous:<br>4,973 (10.38%) | Pages/Visit<br>5.43<br>Previous:<br>5.33 (1.83%) | <b>00:08:</b> Previous: |             | % New Visits<br>45.45%<br>Previous:<br>43.78% (3.83%) | Bounce<br>31.23<br>Previous<br>31.779 | %           |  |
|------------------------------------------------|--------------------------------------------------|-------------------------|-------------|-------------------------------------------------------|---------------------------------------|-------------|--|
| Country/Territory                              |                                                  | Visits                  | Pages/Visit | Avg. Time on Site                                     | % New Visits                          | Bounce Rate |  |
| United States                                  |                                                  |                         |             |                                                       |                                       |             |  |
| March 1, 2011 - Marc                           | ch 29, 2011                                      | 1,366                   | 5.40        | 00:08:31                                              | 43.05%                                | 31.77%      |  |
| January 31, 2011 - F                           | ebruary 28, 2011                                 | 1,690                   | 5.70        | 00:09:02                                              | 43.91%                                | 31.30%      |  |
| % Change                                       |                                                  | -19.17%                 | -5.32%      | -5.68%                                                | -1.96%                                | 1.50%       |  |
| Colombia                                       |                                                  |                         |             |                                                       |                                       |             |  |
| March 1, 2011 - Marc                           | ch 29, 2011                                      | 812                     | 8.16        | 00:14:22                                              | 52.34%                                | 13.92%      |  |
| January 31, 2011 - F                           | ebruary 28, 2011                                 | 176                     | 5.77        | 00:12:05                                              | 27.27%                                | 22.73%      |  |
| % Change                                       |                                                  | 361.36%                 | 41.40%      | 18.89%                                                | 91.91%                                | -38.77%     |  |
| Canada                                         |                                                  |                         |             |                                                       |                                       |             |  |
| March 1, 2011 - Marc                           | ch 29, 2011                                      | 475                     | 6.01        | 00:10:58                                              | 32.00%                                | 19.16%      |  |