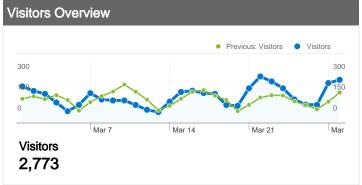

#### 2,773 people visited this site

Previous: 4,973 (10.38%)

2,773 Absolute Unique Visitors

Previous: 2,393 (15.88%)

29,802 Pageviews

Previous: 26,516 (12.39%)

5.43 Average Pageviews

Previous: 5.33 (1.83%)