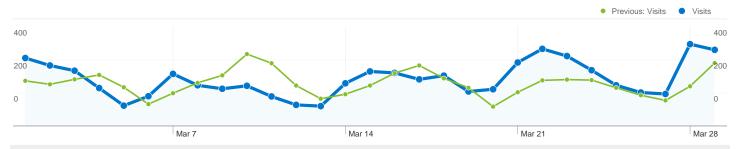

## 5,489 visits came from 111 countries/territories

| Visits<br>5,489<br>Previous:<br>4,973 (10.38%) | Pages/Visit<br>5.43<br>Previous:<br>5.33 (1.83%) | <b>00:08:</b> Previous: |             | % New Visits<br>45.45%<br>Previous:<br>43.78% (3.83%) | Bounce<br>31.23<br>Previous<br>31.779 | %           |  |
|------------------------------------------------|--------------------------------------------------|-------------------------|-------------|-------------------------------------------------------|---------------------------------------|-------------|--|
| Country/Territory                              |                                                  | Visits                  | Pages/Visit | Avg. Time on Site                                     | % New Visits                          | Bounce Rate |  |
| United States                                  |                                                  |                         |             |                                                       |                                       |             |  |
| March 1, 2011 - Marc                           | ch 29, 2011                                      | 1,366                   | 5.40        | 00:08:31                                              | 43.05%                                | 31.77%      |  |
| January 31, 2011 - F                           | ebruary 28, 2011                                 | 1,690                   | 5.70        | 00:09:02                                              | 43.91%                                | 31.30%      |  |
| % Change                                       |                                                  | -19.17%                 | -5.32%      | -5.68%                                                | -1.96%                                | 1.50%       |  |
| Colombia                                       |                                                  |                         |             |                                                       |                                       |             |  |
| March 1, 2011 - Marc                           | ch 29, 2011                                      | 812                     | 8.16        | 00:14:22                                              | 52.34%                                | 13.92%      |  |
| January 31, 2011 - F                           | ebruary 28, 2011                                 | 176                     | 5.77        | 00:12:05                                              | 27.27%                                | 22.73%      |  |
| % Change                                       |                                                  | 361.36%                 | 41.40%      | 18.89%                                                | 91.91%                                | -38.77%     |  |
| Canada                                         |                                                  |                         |             |                                                       |                                       |             |  |
| March 1, 2011 - Marc                           | ch 29, 2011                                      | 475                     | 6.01        | 00:10:58                                              | 32.00%                                | 19.16%      |  |