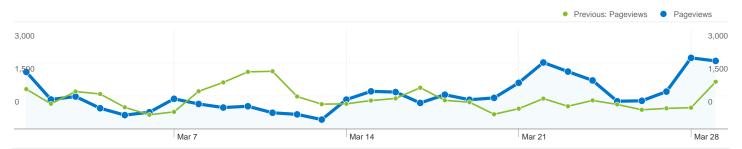

#### Site Usage

√√√√√ 5,489 Visits

Previous: 4,973 (10.38%)

29,802 Pageviews

Previous: 26,516 (12.39%)

5.43 Pages/Visit

Previous: 5.33 (1.83%)

Previous: 31.77% (-1.72%)

#### 2,773 people visited this site

Previous: 4,973 (10.38%)

2,773 Absolute Unique Visitors

Previous: 2,393 (15.88%)

29,802 Pageviews

Previous: 26,516 (12.39%)

5.43 Average Pageviews

Previous: 5.33 (1.83%)

Site Usage