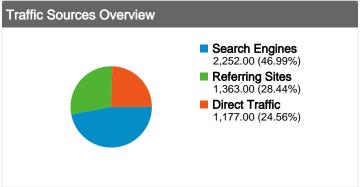

#### Site Usage

4,792 Visits

<u>^</u> 26,964 Pageviews

5.63 Pages/Visit

~ 34.39% Bounce Rate

00:10:07 Avg. Time on Site

**43.76%** % New Visits

| Traffic Sources Overview |                                                                                                                                           |
|--------------------------|-------------------------------------------------------------------------------------------------------------------------------------------|
|                          | <ul> <li>Search Engines 2,252.00 (46.99%)</li> <li>Referring Sites 1,363.00 (28.44%)</li> <li>Direct Traffic 1,177.00 (24.56%)</li> </ul> |

#### All traffic sources sent a total of 4,792 visits

28.44% Referring Sites

46.99% Search Engines

#### All traffic sources sent a total of 4,792 visits

28.44% Referring Sites

46.99% Search Engines

| Search Engines    |
|-------------------|
| 2,252.00 (46.99%) |
| Referring Sites   |
| 1,363.00 (28.44%) |
| Direct Traffic    |
| 1,177.00 (24.56%) |
|                   |