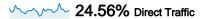

#### All traffic sources sent a total of 4,792 visits

28.44% Referring Sites

46.99% Search Engines

#### **Top Traffic Sources**

| Sources                     | Visits | % visits |
|-----------------------------|--------|----------|
| google (organic)            | 2,157  | 45.01%   |
| (direct) ((none))           | 1,177  | 24.56%   |
| www-neos.mcs.anl.gov        | 359    | 7.49%    |
| neos-guide.org (referral)   | 354    | 7.39%    |
| neos.mcs.anl.gov (referral) | 255    | 5.32%    |

#### All traffic sources sent a total of 4,792 visits

28.44% Referring Sites

46.99% Search Engines

| Search Engines    |
|-------------------|
| 2,252.00 (46.99%) |
| Referring Sites   |
| 1,363.00 (28.44%) |
| Direct Traffic    |
| 1,177.00 (24.56%) |
|                   |