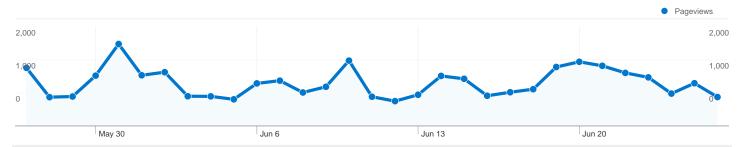

## Pages on this site were viewed a total of 26,964 times

**26,964** Pageviews

12,030 Unique Views

34.39% Bounce Rate

12,030 Unique Views

**34.39%** Bounce Rate