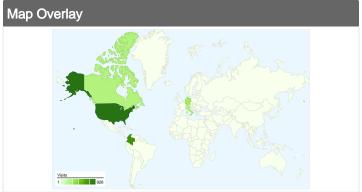

## 4,792 visits came from 89 countries/territories

| Site Usage                            |                                                  |                         |             |                                                       |                                      |             |
|---------------------------------------|--------------------------------------------------|-------------------------|-------------|-------------------------------------------------------|--------------------------------------|-------------|
| Visits 4,792 % of Site Total: 100.00% | Pages/Visit<br>5.63<br>Site Avg:<br>5.63 (0.00%) | <b>00:10:</b> Site Avg: |             | % New Visits<br>43.82%<br>Site Avg:<br>43.76% (0.14%) | <b>Bounce</b> 34.39 Site Avg: 34.399 | %           |
| Country/Territory                     |                                                  | Visits                  | Pages/Visit | Avg. Time on Site                                     | % New Visits                         | Bounce Rate |
| United States                         |                                                  | 926                     | 5.68        | 00:09:42                                              | 44.82%                               | 33.91%      |
| Colombia                              |                                                  | 752                     | 8.66        | 00:20:05                                              | 35.37%                               | 19.28%      |
| Germany                               |                                                  | 323                     | 3.04        | 00:02:35                                              | 44.27%                               | 49.85%      |
| Italy                                 |                                                  | 254                     | 5.46        | 00:07:40                                              | 46.85%                               | 25.59%      |
| Canada                                |                                                  | 239                     | 4.33        | 00:07:21                                              | 25.94%                               | 31.38%      |
| Poland                                |                                                  | 220                     | 6.01        | 00:12:09                                              | 22.73%                               | 28.18%      |
| Brazil                                |                                                  | 194                     | 8.75        | 00:17:08                                              | 30.93%                               | 29.90%      |
| France                                |                                                  | 134                     | 2.56        | 00:01:59                                              | 49.25%                               | 53.73%      |
| Austria                               |                                                  | 118                     | 4.36        | 00:10:50                                              | 36.44%                               | 29.66%      |

| Chile | 116 | 7.89 | 00:12:18 | 50.00% | 18.10%       |
|-------|-----|------|----------|--------|--------------|
|       |     |      |          |        | 1 - 10 of 89 |