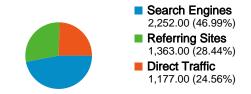

#### Site Usage

4,792 Visits

<u>^</u> 26,964 Pageviews

5.63 Pages/Visit

~ 34.39% Bounce Rate

00:10:07 Avg. Time on Site

**43.76%** % New Visits

| Traffic Sources Overview |                                                                                                                                           |
|--------------------------|-------------------------------------------------------------------------------------------------------------------------------------------|
|                          | <ul> <li>Search Engines 2,252.00 (46.99%)</li> <li>Referring Sites 1,363.00 (28.44%)</li> <li>Direct Traffic 1,177.00 (24.56%)</li> </ul> |

#### All traffic sources sent a total of 4,792 visits

28.44% Referring Sites

46.99% Search Engines

#### All traffic sources sent a total of 4,792 visits

28.44% Referring Sites

46.99% Search Engines

| Search Engines    |
|-------------------|
| 2,252.00 (46.99%) |
| Referring Sites   |
| 1,363.00 (28.44%) |
| Direct Traffic    |
| 1,177.00 (24.56%) |
|                   |