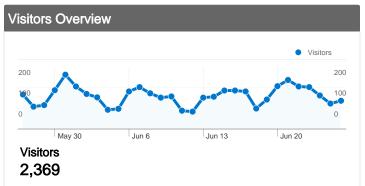

# 2,369 people visited this site

4,792 Visits

2,369 Absolute Unique Visitors

**26,964** Pageviews

5.63 Average Pageviews

00:10:07 Time on Site

34.39% Bounce Rate

43.76% New Visits