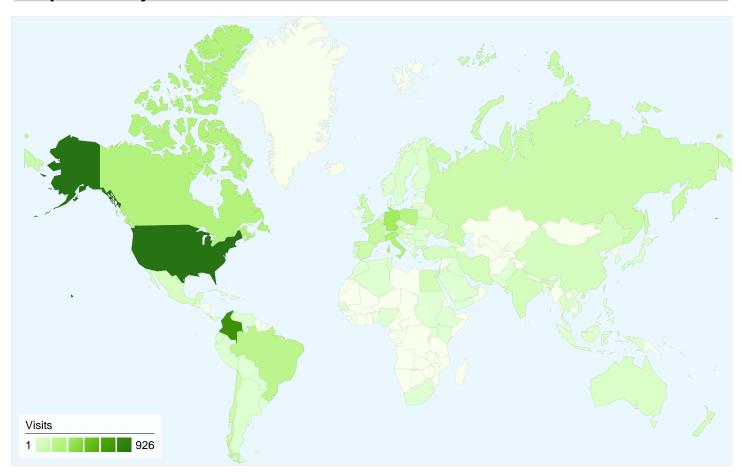

## 4,792 visits came from 89 countries/territories

| Site Usage                            |                                                  |                         |             |                                                       |                                      |             |
|---------------------------------------|--------------------------------------------------|-------------------------|-------------|-------------------------------------------------------|--------------------------------------|-------------|
| Visits 4,792 % of Site Total: 100.00% | Pages/Visit<br>5.63<br>Site Avg:<br>5.63 (0.00%) | <b>00:10:</b> Site Avg: |             | % New Visits<br>43.82%<br>Site Avg:<br>43.76% (0.14%) | <b>Bounce</b> 34.39 Site Avg: 34.399 | %           |
| Country/Territory                     |                                                  | Visits                  | Pages/Visit | Avg. Time on Site                                     | % New Visits                         | Bounce Rate |
| United States                         |                                                  | 926                     | 5.68        | 00:09:42                                              | 44.82%                               | 33.91%      |
| Colombia                              |                                                  | 752                     | 8.66        | 00:20:05                                              | 35.37%                               | 19.28%      |
| Germany                               |                                                  | 323                     | 3.04        | 00:02:35                                              | 44.27%                               | 49.85%      |
| Italy                                 |                                                  | 254                     | 5.46        | 00:07:40                                              | 46.85%                               | 25.59%      |
| Canada                                |                                                  | 239                     | 4.33        | 00:07:21                                              | 25.94%                               | 31.38%      |
| Poland                                |                                                  | 220                     | 6.01        | 00:12:09                                              | 22.73%                               | 28.18%      |
| Brazil                                |                                                  | 194                     | 8.75        | 00:17:08                                              | 30.93%                               | 29.90%      |
| France                                |                                                  | 134                     | 2.56        | 00:01:59                                              | 49.25%                               | 53.73%      |
| Austria                               |                                                  | 118                     | 4.36        | 00:10:50                                              | 36.44%                               | 29.66%      |

| Chile | 116 | 7.89 | 00:12:18 | 50.00% | 18.10%       |
|-------|-----|------|----------|--------|--------------|
|       |     |      |          |        | 1 - 10 of 89 |