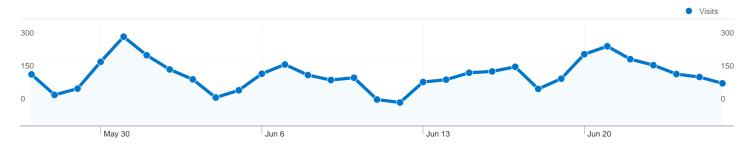

#### Site Usage

4,792 Visits

<u>^</u> 26,964 Pageviews

5.63 Pages/Visit

~ 34.39% Bounce Rate

00:10:07 Avg. Time on Site

**43.76%** % New Visits

| Traffic Sources Overview |                                                                                                                                           |
|--------------------------|-------------------------------------------------------------------------------------------------------------------------------------------|
|                          | <ul> <li>Search Engines 2,252.00 (46.99%)</li> <li>Referring Sites 1,363.00 (28.44%)</li> <li>Direct Traffic 1,177.00 (24.56%)</li> </ul> |

#### All traffic sources sent a total of 4,792 visits

28.44% Referring Sites

46.99% Search Engines