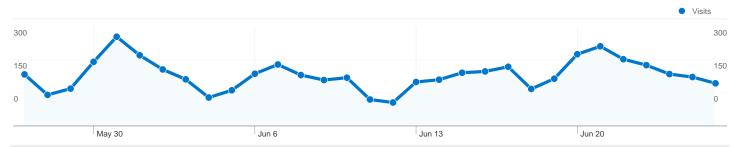

# 2,369 people visited this site

4,792 Visits

2,369 Absolute Unique Visitors

**26,964** Pageviews

5.63 Average Pageviews

00:10:07 Time on Site

34.39% Bounce Rate

43.76% New Visits