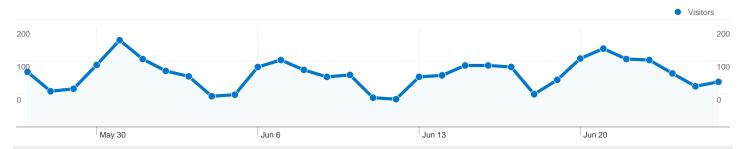

# 2,369 people visited this site

4,792 Visits

2,369 Absolute Unique Visitors

**26,964** Pageviews

5.63 Average Pageviews

00:10:07 Time on Site

34.39% Bounce Rate

43.76% New Visits