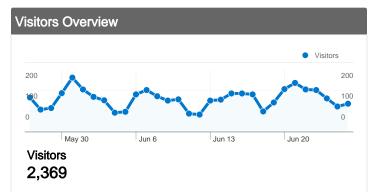

# 2,369 people visited this site

4,792 Visits

2,369 Absolute Unique Visitors

**26,964** Pageviews

5.63 Average Pageviews

00:10:07 Time on Site

34.39% Bounce Rate

43.76% New Visits