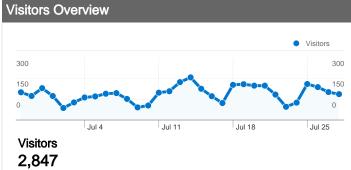

Map Overlay

## **Traffic Sources Overview**



| Content Overview             |           |             |
|------------------------------|-----------|-------------|
| Pages                        | Pageviews | % Pageviews |
| /neos/                       | 6,382     | 17.74%      |
| /neos/solvers/index.html     | 5,388     | 14.97%      |
| /neos/admin.html             | 2,113     | 5.87%       |
| /neos/solvers/milp:MINTO/AMP | 1,717     | 4.77%       |
| /neos/solvers/nco:MINOS/AMP  | 794       | 2.21%       |





# Search Engines 2,720.00 (48.89%) Referring Sites 1,672.00 (30.05%) Direct Traffic 1,172.00 (21.06%)

## Content Overview

| Pages                        | Pageviews | % Pageviews |
|------------------------------|-----------|-------------|
| /neos/