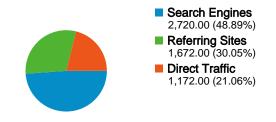

# Search Engines 2,720.00 (48.89%) Referring Sites 1,672.00 (30.05%) Direct Traffic 1,172.00 (21.06%)

48.89% Search Engines