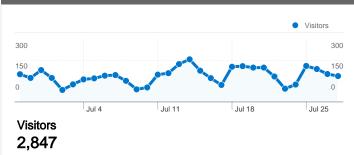

Map Overlay

## **Traffic Sources Overview**



| Content Overview             |           |             |
|------------------------------|-----------|-------------|
| Pages                        | Pageviews | % Pageviews |
| /neos/                       | 6,382     | 17.74%      |
| /neos/solvers/index.html     | 5,388     | 14.97%      |
| /neos/admin.html             | 2,113     | 5.87%       |
| /neos/solvers/milp:MINTO/AMP | 1,717     | 4.77%       |
| /neos/solvers/nco:MINOS/AMP  | 794       | 2.21%       |





# Search Engines 2,720.00 (48.89%) Referring Sites 1,672.00 (30.05%) Direct Traffic 1,172.00 (21.06%)

## Content Overview

| Pages                        | Pageviews | % Pageviews |
|------------------------------|-----------|-------------|
| /neos/                       | 6,382     | 17.74%      |
| /neos/solvers/index.html     | 5,388     | 14.97%      |
| /neos/admin.html             | 2,113     | 5.87%       |
| /neos/solvers/milp:MINTO/AMP | 1,717     | 4.77%       |
| /neos/solvers/nco:MINOS/AMP  | 794       | 2.21%       |







**44.97%** New Visits

# **Technical Profile**

| Browser           | Visits | % visits | Connection Speed | Visits | % visit |
|-------------------|--------|----------|------------------|--------|---------|
| Firefox           | 2,272  | 40.83%   | Unkn