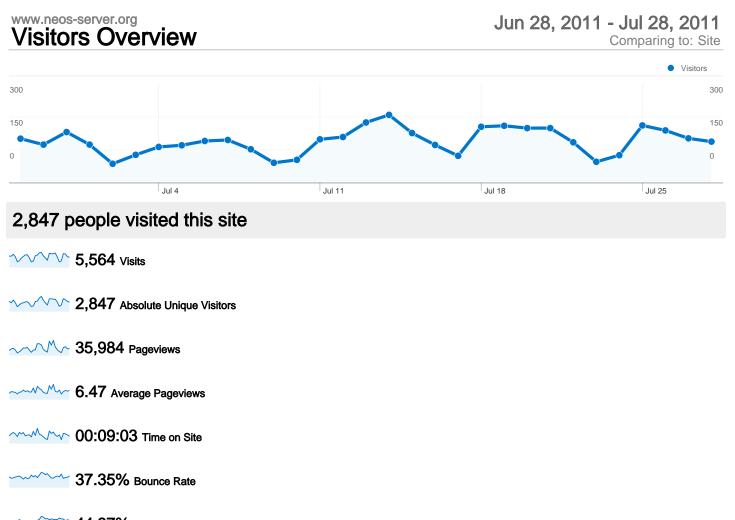

|



48.89% Search Engines

## **Top Traffic Sources**

| Sources                     | Visits | % visits | Keywords                     | Visits | % visits |
|-----------------------------|--------|----------|------------------------------|--------|----------|
| google (organic)            | 2,615  | 47.00%   | neos                         | 791    | 29.08%   |
| (direct) ((none))           | 1,172  | 21.06%   | neos server                  | 578    | 21.25%   |
| neos-guide.org (referral)   | 300    | 5.39%    | neos optimization            | 184    | 6.76%    |
| www-neos.mcs.anl.gov        | 277    | 4.98%    | neos solver                  | 180    | 6.62%    |
| neos.mcs.anl.gov (referral) | 211    | 3.79%    | neos server for optimization | 133    | 4.89%    |

1,172.00 (21.06%)



**44.97%** New Visits

# **Technical Profile**

| Browser           | Visits | % visits | Connection Speed | Visits | % visits |
|-------------------|--------|----------|------------------|--------|----------|
| Firefox           | 2,272  | 40.83%   | Unknown          | 5,564  | 100.00%  |
| Internet Explorer | 1,322  | 23.76%   |                  |        |          |
| Chrome            | 1,301  | 23.38%   |                  |        |          |
| Safari            | 492    | 8.84%    |                  |        |          |
| Opera             | 124    | 2.23%    |                  |        |          |