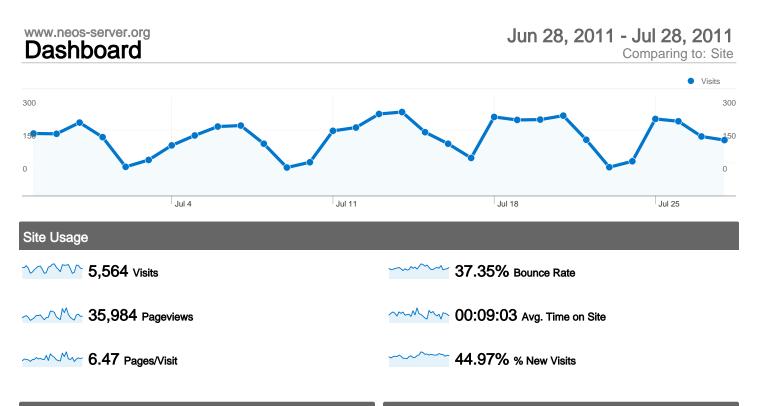

# www.neos-server.org

## Jun 28, 2011 - Jul 28, 2011 Comparing to: Site

## Site Usage

| Initial States         Site                                                                                                                                                                                                                                                                                                                                                                   | Sile Usage                       |                          |                              |             |                            |                           |                            |  |  |
|-----------------------------------------------------------------------------------------------------------------------------------------------------------------------------------------------------------------------------------------------------------------------------------------------------------------------------------------------------------------------------------------------------------------------------------------------------------------------------------------------------------------------------------------------------------------------------------------------------------------------------------------------------------------------------------------------------------------------------------------------------------------------------------------------------------------------------------------------------------------------------------------------------------------------------------------------------------------------------------------------------------------------------------------------------------------------------------------------------------------------------------------------------------------------------------------------------------------------------------------------------------------------------------------------------------------------------------------------------------------------------------------------------------------------------------------------------------------------------------------------------------------------------------------------------------------------------------------------------------------|----------------------------------|--------------------------|------------------------------|-------------|----------------------------|---------------------------|----------------------------|--|--|
| Initial of the states         Initial of the states | <b>5,564</b><br>% of Site Total: | <b>6.47</b><br>Site Avg: | <b>00:09:03</b><br>Site Avg: |             | <b>45.04%</b><br>Site Avg: | <b>37.35</b><br>Site Avg: | <b>37.35%</b><br>Site Avg: |  |  |
| Canada       525       8.30       00:10:58       20.95%       2         Germany       472       4.71       00:06:27       51.06%       4         Colombia       324       14.63       00:23:22       32.41%       4         United Kingdom       288       8.96       00:18:12       29.86%       4         Italy       265       5.39       00:07:21       41.13%       4       4         Portugal       134       13.93       00:23:18       19.40%       4       4                                                                                                                                                                                                                                                                                                                                                                                                                                                                                                                                                                                                                                                                                                                                                                                                                                                                                                                                                                                                                                                                                                                                           | Country/Territory                |                          | Visits                       | Pages/Visit | Avg. Time on<br>Site       | % New Visits              | Bounce Rate                |  |  |
| Germany       472       4.71       00:06:27       51.06%       4.71         Colombia       324       14.63       00:23:22       32.41%       4.71         United Kingdom       6       6       6       6       6       6         Italy       6       6       6       6       6       6       6       6         Portugal       1344       13.93       00:23:28       19.40%       6       6       6       6       6       6       6       6       6       6       6       6       6       6       6       6       6       6       6       6       6       6       6       6       6       6       6       6       6       6       6       6       6       6       6       6       6       6       6       6       6       6       6       6       6       6       6       6       6       6       6       6       6       6       6       6       6       6       6       6       6       6       6       6       6       6       6       6       6       6       6       6       6       6       6       6                                                                                                                                                                                                                                                                                                                                                                                                                                                                                                                                                                                                      | United States                    |                          | 1,577                        | 5.07        | 00:07:10                   | 44.96%                    | 37.86%                     |  |  |
| Colombia       324       14.63       00:23:22       32.41%       32.41%         United Kingdom       288       8.96       00:18:12       29.86%       32.41%         Italy       265       5.39       00:07:21       41.13%       33.41%         Brazil       210       7.61       00:10:33       34.76%       34.76%       34.76%                                                                                                                                                                                                                                                                                                                                                                                                                                                                                                                                                                                                                                                                                                                                                                                                                                                                                                                                                                                                                                                                                                                                                                                                                                                                              | Canada                           |                          | 525                          | 8.30        | 00:10:58                   | 20.95%                    | 27.43%                     |  |  |
| United Kingdom       288       8.96       00:18:12       29.86%       2         Italy       265       5.39       00:07:21       41.13%       3         Brazil       210       7.61       00:10:33       34.76%       3         Portugal       134       13.93       00:23:18       19.40%       3                                                                                                                                                                                                                                                                                                                                                                                                                                                                                                                                                                                                                                                                                                                                                                                                                                                                                                                                                                                                                                                                                                                                                                                                                                                                                                               | Germany                          |                          | 472                          | 4.71        | 00:06:27                   | 51.06%                    | 47.88%                     |  |  |
| Italy         265         5.39         00:07:21         41.13%         33           Brazil         210         7.61         00:10:33         34.76%         33           Portugal         134         13.93         00:23:18         19.40%         33                                                                                                                                                                                                                                                                                                                                                                                                                                                                                                                                                                                                                                                                                                                                                                                                                                                                                                                                                                                                                                                                                                                                                                                                                                                                                                                                                          | Colombia                         |                          | 324                          | 14.63       | 00:23:22                   | 32.41%                    | 13.89%                     |  |  |
| Brazil         210         7.61         00:10:33         34.76%         210           Portugal         134         13.93         00:23:18         19.40%         10.40%         10.40%         10.40%         10.40%         10.40%         10.40%         10.40%         10.40%         10.40%         10.40%         10.40%         10.40%         10.40%         10.40%         10.40%         10.40%         10.40%         10.40%         10.40%         10.40%         10.40%         10.40%         10.40%         10.40%         10.40%         10.40%         10.40%         10.40%         10.40%         10.40%         10.40%         10.40%         10.40%         10.40%         10.40%         10.40%         10.40%         10.40%         10.40%         10.40%         10.40%         10.40%         10.40%         10.40%         10.40%         10.40%         10.40%         10.40%         10.40%         10.40%         10.40%         10.40%         10.40%         10.40%         10.40%         10.40%         10.40%         10.40%         10.40%         10.40%         10.40%         10.40%         10.40%         10.40%         10.40%         10.40%         10.40%         10.40%         10.40%         10.40%         10.40%         10.40%         10.40%                                                                                                                                                                                                                                                                                                                 | United Kingdom                   |                          | 288                          | 8.96        | 00:18:12                   | 29.86%                    | 29.17%                     |  |  |
| Portugal 134 13.93 00:23:18 19.40%                                                                                                                                                                                                                                                                                                                                                                                                                                                                                                                                                                                                                                                                                                                                                                                                                                                                                                                                                                                                                                                                                                                                                                                                                                                                                                                                                                                                                                                                                                                                                                              | Italy                            |                          | 265                          | 5.39        | 00:07:21                   | 41.13%                    | 33.58%                     |  |  |
|                                                                                                                                                                                                                                                                                                                                                                                                                                                                                                                                                                                                                                                                                                                                                                                                                                                                                                                                                                                                                                                                                                                                                                                                                                                                                                                                                                                                                                                                                                                                                                                                                 | Brazil                           |                          | 210                          | 7.61        | 00:10:33                   | 34.76%                    | 23.81%                     |  |  |
|                                                                                                                                                                                                                                                                                                                                                                                                                                                                                                                                                                                                                                                                                                                                                                                                                                                                                                                                                                                                                                                                                                                                                                                                                                                                                                                                                                                                                                                                                                                                                                                                                 | Portugal                         |                          | 134                          | 13.93       | 00:23:18                   | 19.40%                    | 15.67%                     |  |  |
| India <b>115</b> 3.13 00:03:17 74.78%                                                                                                                                                                                                                                                                                                                                                                                                                                                                                                                                                                                                                                                                                                                                                                                                                                                                                                                                                                                                                                                                                                                                                                                                                                                                                                                                                                                                                                                                                                                                                                           | India                            |                          | 115                          | 3.13        | 00:03:17                   | 74.78%                    | 49.57%                     |  |  |