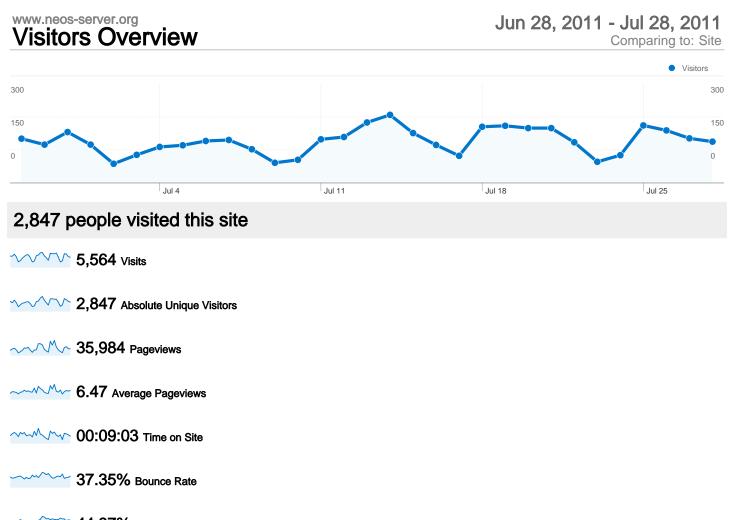

# www.neos-server.org

## Jun 28, 2011 - Jul 28, 2011 Comparing to: Site

### 

**18,388** Unique Views

37.35% Bounce Rate