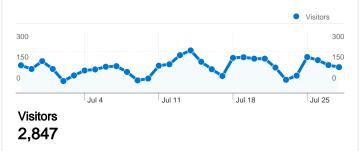

# www.neos-server.org

## Jun 28, 2011 - Jul 28, 2011 Comparing to: Site

### 

**18,388** Unique Views

37.35% Bounce Rate