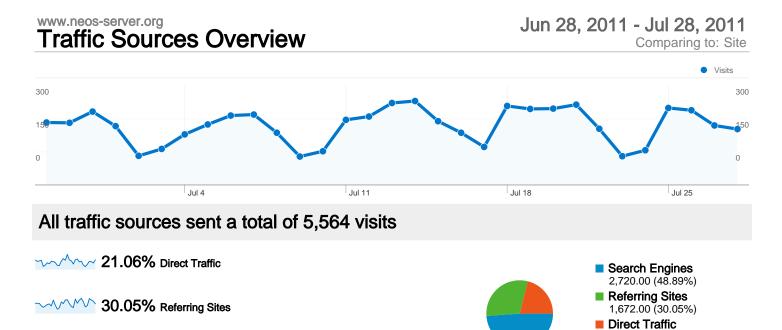

# Search Engines 2,720.00 (48.89%) Referring Sites 1,672.00 (30.05%) Direct Traffic 1,172.00 (21.06%)

48.89% Search Engines