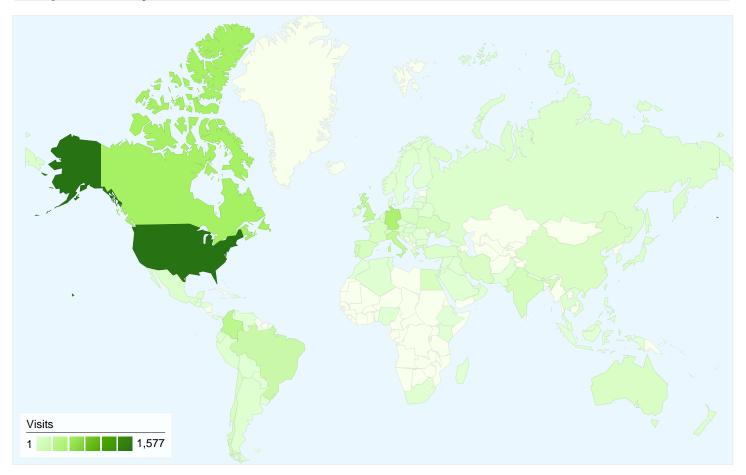

# 5,564 visits came from 91 countries/territories

## Site Usage

| Initial States         Site                                                                                                                                                                                                                                                                                                                                                                   | Sile Usage                       |                          |                              |             |                            |                           |                            |  |  |
|-----------------------------------------------------------------------------------------------------------------------------------------------------------------------------------------------------------------------------------------------------------------------------------------------------------------------------------------------------------------------------------------------------------------------------------------------------------------------------------------------------------------------------------------------------------------------------------------------------------------------------------------------------------------------------------------------------------------------------------------------------------------------------------------------------------------------------------------------------------------------------------------------------------------------------------------------------------------------------------------------------------------------------------------------------------------------------------------------------------------------------------------------------------------------------------------------------------------------------------------------------------------------------------------------------------------------------------------------------------------------------------------------------------------------------------------------------------------------------------------------------------------------------------------------------------------------------------------------------------------|----------------------------------|--------------------------|------------------------------|-------------|----------------------------|---------------------------|----------------------------|--|--|
| Initial of the states         Initial of the states | <b>5,564</b><br>% of Site Total: | <b>6.47</b><br>Site Avg: | <b>00:09:03</b><br>Site Avg: |             | <b>45.04%</b><br>Site Avg: | <b>37.35</b><br>Site Avg: | <b>37.35%</b><br>Site Avg: |  |  |
| Canada       525       8.30       00:10:58       20.95%       2         Germany       472       4.71       00:06:27       51.06%       4         Colombia       324       14.63       00:23:22       32.41%       4         United Kingdom       288       8.96       00:18:12       29.86%       4         Italy       265       5.39       00:07:21       41.13%       4       4         Portugal       134       13.93       00:23:18       19.40%       4       4                                                                                                                                                                                                                                                                                                                                                                                                                                                                                                                                                                                                                                                                                                                                                                                                                                                                                                                                                                                                                                                                                                                                           | Country/Territory                |                          | Visits                       | Pages/Visit | Avg. Time on<br>Site       | % New Visits              | Bounce Rate                |  |  |
| Germany       472       4.71       00:06:27       51.06%       4.71         Colombia       324       14.63       00:23:22       32.41%       4.71         United Kingdom       6       6       6       6       6       6         Italy       6       6       6       6       6       6       6       6         Portugal       1344       13.93       00:23:28       19.40%       6       6       6       6       6       6       6       6       6       6       6       6       6       6       6       6       6       6       6       6       6       6       6       6       6       6       6       6       6       6       6       6       6       6       6       6       6       6       6       6       6       6       6       6       6       6       6       6       6       6       6       6       6       6       6       6       6       6       6       6       6       6       6       6       6       6       6       6       6       6       6       6       6       6       6       6                                                                                                                                                                                                                                                                                                                                                                                                                                                                                                                                                                                                      | United States                    |                          | 1,577                        | 5.07        | 00:07:10                   | 44.96%                    | 37.86%                     |  |  |
| Colombia       324       14.63       00:23:22       32.41%       32.41%         United Kingdom       288       8.96       00:18:12       29.86%       32.41%         Italy       265       5.39       00:07:21       41.13%       33.41%         Brazil       210       7.61       00:10:33       34.76%       34.76%       34.76%                                                                                                                                                                                                                                                                                                                                                                                                                                                                                                                                                                                                                                                                                                                                                                                                                                                                                                                                                                                                                                                                                                                                                                                                                                                                              | Canada                           |                          | 525                          | 8.30        | 00:10:58                   | 20.95%                    | 27.43%                     |  |  |
| United Kingdom       288       8.96       00:18:12       29.86%       2         Italy       265       5.39       00:07:21       41.13%       3         Brazil       210       7.61       00:10:33       34.76%       3         Portugal       134       13.93       00:23:18       19.40%       3                                                                                                                                                                                                                                                                                                                                                                                                                                                                                                                                                                                                                                                                                                                                                                                                                                                                                                                                                                                                                                                                                                                                                                                                                                                                                                               | Germany                          |                          | 472                          | 4.71        | 00:06:27                   | 51.06%                    | 47.88%                     |  |  |
| Italy         265         5.39         00:07:21         41.13%         33           Brazil         210         7.61         00:10:33         34.76%         33           Portugal         134         13.93         00:23:18         19.40%         33                                                                                                                                                                                                                                                                                                                                                                                                                                                                                                                                                                                                                                                                                                                                                                                                                                                                                                                                                                                                                                                                                                                                                                                                                                                                                                                                                          | Colombia                         |                          | 324                          | 14.63       | 00:23:22                   | 32.41%                    | 13.89%                     |  |  |
| Brazil         210         7.61         00:10:33         34.76%         210           Portugal         134         13.93         00:23:18         19.40%         10.40%         10.40%         10.40%         10.40%         10.40%         10.40%         10.40%         10.40%         10.40%         10.40%         10.40%         10.40%         10.40%         10.40%         10.40%         10.40%         10.40%         10.40%         10.40%         10.40%         10.40%         10.40%         10.40%         10.40%         10.40%         10.40%         10.40%         10.40%         10.40%         10.40%         10.40%         10.40%         10.40%         10.40%         10.40%         10.40%         10.40%         10.40%         10.40%         10.40%         10.40%         10.40%         10.40%         10.40%         10.40%         10.40%         10.40%         10.40%         10.40%         10.40%         10.40%         10.40%         10.40%         10.40%         10.40%         10.40%         10.40%         10.40%         10.40%         10.40%         10.40%         10.40%         10.40%         10.40%         10.40%         10.40%         10.40%         10.40%         10.40%         10.40%         10.40%         10.40%         10.40%                                                                                                                                                                                                                                                                                                                 | United Kingdom                   |                          | 288                          | 8.96        | 00:18:12                   | 29.86%                    | 29.17%                     |  |  |
| Portugal 134 13.93 00:23:18 19.40%                                                                                                                                                                                                                                                                                                                                                                                                                                                                                                                                                                                                                                                                                                                                                                                                                                                                                                                                                                                                                                                                                                                                                                                                                                                                                                                                                                                                                                                                                                                                                                              | Italy                            |                          | 265                          | 5.39        | 00:07:21                   | 41.13%                    | 33.58%                     |  |  |
|                                                                                                                                                                                                                                                                                                                                                                                                                                                                                                                                                                                                                                                                                                                                                                                                                                                                                                                                                                                                                                                                                                                                                                                                                                                                                                                                                                                                                                                                                                                                                                                                                 | Brazil                           |                          | 210                          | 7.61        | 00:10:33                   | 34.76%                    | 23.81%                     |  |  |
|                                                                                                                                                                                                                                                                                                                                                                                                                                                                                                                                                                                                                                                                                                                                                                                                                                                                                                                                                                                                                                                                                                                                                                                                                                                                                                                                                                                                                                                                                                                                                                                                                 | Portugal                         |                          | 134                          | 13.93       | 00:23:18                   | 19.40%                    | 15.67%                     |  |  |
| India <b>115</b> 3.13 00:03:17 74.78%                                                                                                                                                                                                                                                                                                                                                                                                                                                                                                                                                                                                                                                                                                                                                                                                                                                                                                                                                                                                                                                                                                                                                                                                                                                                                                                                                                                                                                                                                                                                                                           | India                            |                          | 115                          | 3.13        | 00:03:17                   | 74.78%                    | 49.57%                     |  |  |

| Ukraine | 100 | 1.56 | 00:00:49 | 78.00% | 95.00%       |
|---------|-----|------|----------|--------|--------------|
|         |     |      |          |        | 1 - 10 of 91 |