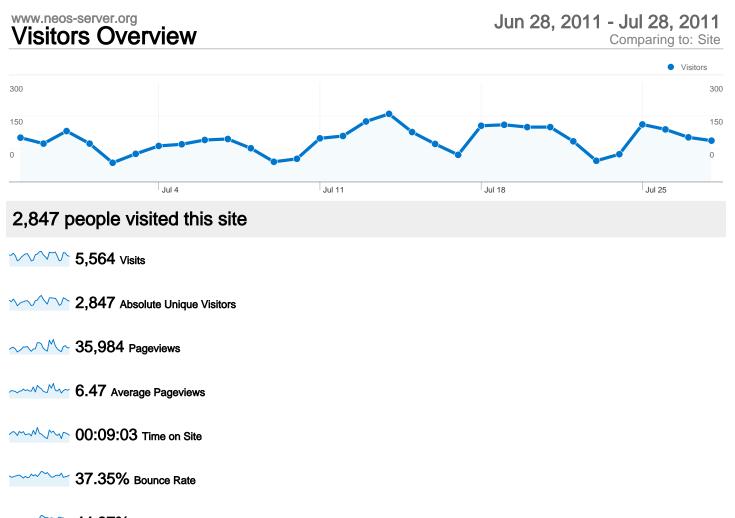

# www.neos-server.org

## Jun 28, 2011 - Jul 28, 2011 Comparing to: Site

### 

**18,388** Unique Views

37.35% Bounce Rate