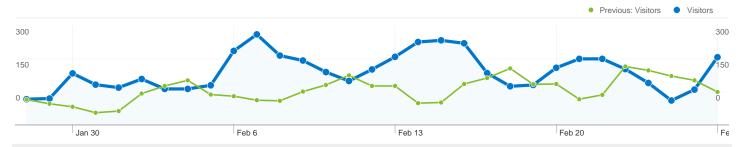

#### 3,704 people visited this site

Previous: 4,329 (62.30%)

3,704 Absolute Unique Visitors

Previous: 2,454 (50.94%)

31,157 Pageviews

Previous: 17,260 (80.52%)

4.43 Average Pageviews

Previous: 3.99 (11.22%)

00:08:18 Time on Site

Previous: 00:06:34 (26.63%)

43.44% Bounce Rate

Previous: 43.34% (0.24%)

~~~ 48.31% New Visits

Previous: 53.13% (-9.08%)