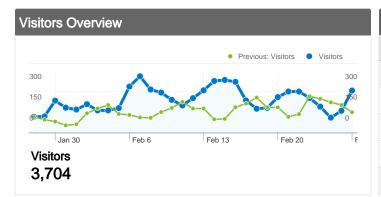

#### 3,704 people visited this site

Previous: 4,329 (62.30%)

3,704 Absolute Unique Visitors

Previous: 2,454 (50.94%)

31,157 Pageviews

Previous: 17,260 (80.52%)

4.43 Average Pageviews

Previous: 3.99 (11.22%)