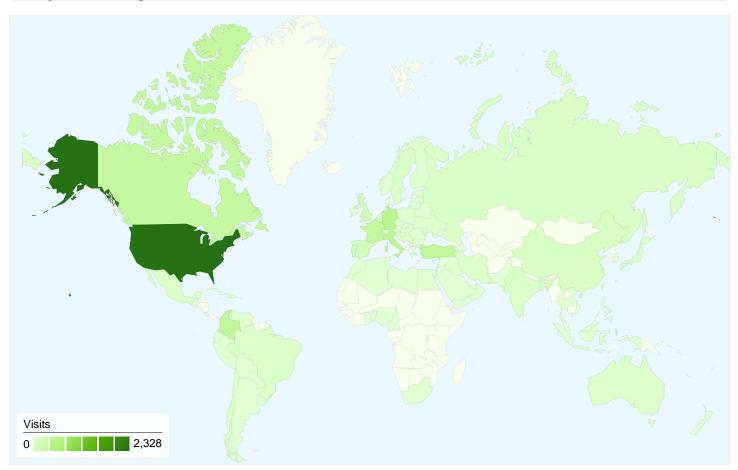

## 7,026 visits came from 101 countries/territories

| Visits<br>7,026<br>Previous:<br>4,329 (62.30%) | Pages/Visit<br>4.43<br>Previous:<br>3.99 (11.22%) | <b>00:08:</b> Previous: | -           | % New Visits<br>48.42%<br>Previous:<br>53.15% (-8.90%) | Bounce<br>43.44 <sup>th</sup><br>Previous<br>43.34 <sup>th</sup> | %           |
|------------------------------------------------|---------------------------------------------------|-------------------------|-------------|--------------------------------------------------------|------------------------------------------------------------------|-------------|
| Country/Territory                              |                                                   | Visits                  | Pages/Visit | Avg. Time on Site                                      | % New Visits                                                     | Bounce Rate |
| United States                                  |                                                   |                         |             |                                                        |                                                                  |             |
| January 28, 2012 - F                           | ebruary 27, 2012                                  | 2,328                   | 4.27        | 00:06:40                                               | 53.78%                                                           | 42.96%      |
| December 28, 2011                              | - January 27, 2012                                | 969                     | 3.88        | 00:05:08                                               | 59.44%                                                           | 45.51%      |
| % Change                                       |                                                   | 140.25%                 | 10.07%      | 29.76%                                                 | -9.53%                                                           | -5.62%      |
| Germany                                        |                                                   |                         |             |                                                        |                                                                  |             |
| January 28, 2012 - F                           | ebruary 27, 2012                                  | 493                     | 2.73        | 00:04:21                                               | 45.44%                                                           | 62.07%      |
| December 28, 2011                              | - January 27, 2012                                | 321                     | 2.24        | 00:02:45                                               | 57.01%                                                           | 59.50%      |
| % Change                                       |                                                   | 53.58%                  | 21.81%      | 58.27%                                                 | -20.30%                                                          | 4.31%       |
| Italy                                          |                                                   |                         |             |                                                        |                                                                  |             |
| January 28, 2012 - F                           | ebruary 27, 2012                                  | 430                     | 6.27        | 00:14:44                                               | 31.86%                                                           | 26.74%      |