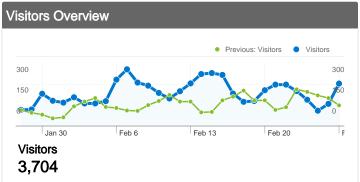

#### 3,704 people visited this site

Previous: 4,329 (62.30%)

3,704 Absolute Unique Visitors

Previous: 2,454 (50.94%)

31,157 Pageviews

Previous: 17,260 (80.52%)

4.43 Average Pageviews

Previous: 3.99 (11.22%)