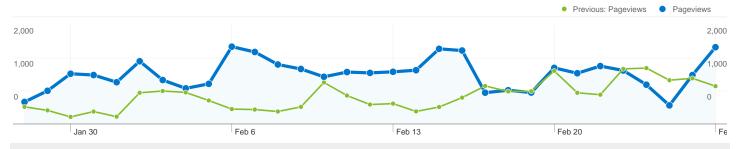

## Pages on this site were viewed a total of 31,157 times

31,157 Pageviews

Previous: 17,260 (80.52%)

14,583 Unique Views

Previous: 8,454 (72.50%)

43.44% Bounce Rate

Previous: 43.34% (0.24%)