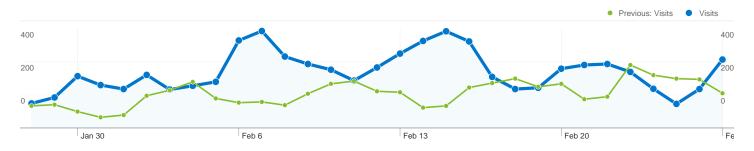

#### Site Usage

7,026 Visits

Previous: 4,329 (62.30%)

31,157 Pageviews

Previous: 17,260 (80.52%)

4.43 Pages/Visit

Previous: 3.99 (11.22%)

Previous: 43.34% (0.24%)

## All traffic sources sent a total of 7,026 visits

Previous: 28.76% (-0.08%)

Previous: 37.17% (-3.88%)

## 7,026 visits came from 101 countries/territories

| Visits<br>7,026<br>Previous:<br>4,329 (62.30%) | Pages/Visit<br>4.43<br>Previous:<br>3.99 (11.22%) | <b>00:08:</b> Previous: | -           | % New Visits<br>48.42%<br>Previous:<br>53.15% (-8.90%) | Bounce<br>43.44 <sup>th</sup><br>Previous<br>43.34 <sup>th</sup> | %           |
|------------------------------------------------|---------------------------------------------------|-------------------------|-------------|--------------------------------------------------------|------------------------------------------------------------------|-------------|
| Country/Territory                              |                                                   | Visits                  | Pages/Visit | Avg. Time on Site                                      | % New Visits                                                     | Bounce Rate |
| United States                                  |                                                   |                         |             |                                                        |                                                                  |             |
| January 28, 2012 - F                           | ebruary 27, 2012                                  | 2,328                   | 4.27        | 00:06:40                                               | 53.78%                                                           | 42.96%      |
| December 28, 2011                              | - January 27, 2012                                | 969                     | 3.88        | 00:05:08                                               | 59.44%                                                           | 45.51%      |
| % Change                                       |                                                   | 140.25%                 | 10.07%      | 29.76%                                                 | -9.53%                                                           | -5.62%      |
| Germany                                        |                                                   |                         |             |                                                        |                                                                  |             |
| January 28, 2012 - F                           | ebruary 27, 2012                                  | 493                     | 2.73        | 00:04:21                                               | 45.44%                                                           | 62.07%      |
| December 28, 2011                              | - January 27, 2012                                | 321                     | 2.24        | 00:02:45                                               | 57.01%                                                           | 59.50%      |
| % Change                                       |                                                   | 53.58%                  | 21.81%      | 58.27%                                                 | -20.30%                                                          | 4.31%       |
| Italy                                          |                                                   |                         |             |                                                        |                                                                  |             |
| January 28, 2012 - F                           | ebruary 27, 2012                                  | 430                     | 6.27        | 00:14:44                                               | 31.86%                                                           | 26.74%      |