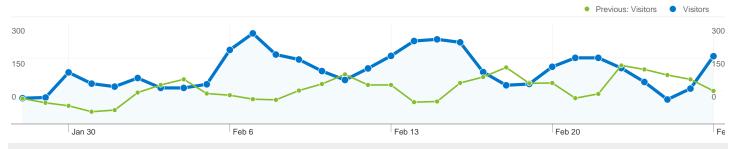

#### 3,704 people visited this site

Previous: 4,329 (62.30%)

3,704 Absolute Unique Visitors

Previous: 2,454 (50.94%)

31,157 Pageviews

Previous: 17,260 (80.52%)

4.43 Average Pageviews

Previous: 3.99 (11.22%)

00:08:18 Time on Site

Previous: 00:06:34 (26.63%)

43.44% Bounce Rate

Previous: 43.34% (0.24%)

~~~ 48.31% New Visits

Previous: 53.13% (-9.08%)