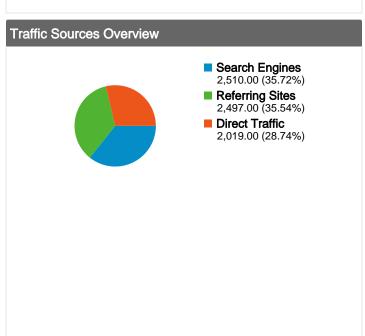

Search Engines 2,510.00 (35.72%)

Referring Sites

Comparing to: Dec 28, 2011 - Jan 27, 2012

#### 2,497.00 (35.54%) 35.54% Referring Sites ■ Direct Traffic 2,019.00 (28.74%) Previous: 34.07% (4.31%) 35.72% Search Engines

Search Engines 2,510.00 (35.72%)

Referring Sites