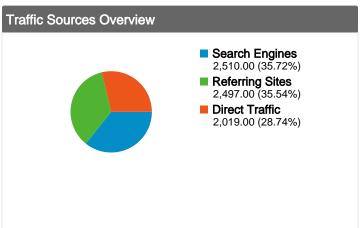

Search Engines 2,510.00 (35.72%)

Referring Sites

Comparing to: Dec 28, 2011 - Jan 27, 2012

#### 2,497.00 (35.54%) 35.54% Referring Sites ■ Direct Traffic 2,019.00 (28.74%) Previous: 34.07% (4.31%) 35.72% Search Engines