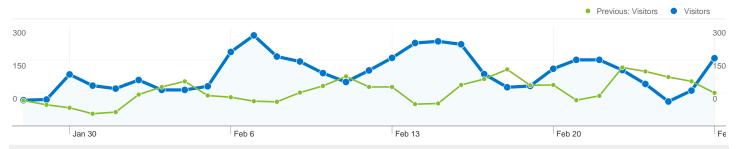

#### 3,704 people visited this site

Previous: 4,329 (62.30%)

3,704 Absolute Unique Visitors

Previous: 2,454 (50.94%)

31,157 Pageviews

Previous: 17,260 (80.52%)

4.43 Average Pageviews

Previous: 3.99 (11.22%)