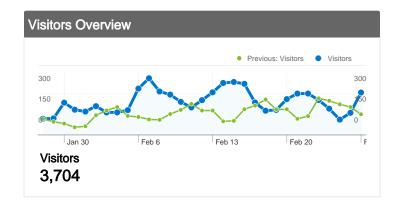

#### 3,704 people visited this site

Previous: 4,329 (62.30%)

3,704 Absolute Unique Visitors

Previous: 2,454 (50.94%)

31,157 Pageviews

Previous: 17,260 (80.52%)

4.43 Average Pageviews

Previous: 3.99 (11.22%)