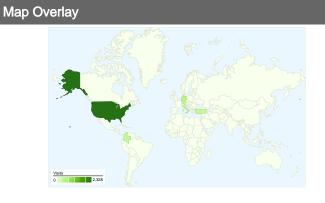

## 7,026 visits came from 101 countries/territories

| Visits<br>7,026<br>Previous:<br>4,329 (62.30%) | Pages/Visit<br>4.43<br>Previous:<br>3.99 (11.22%) | <b>00:08:</b> Previous: | -           | % New Visits<br>48.42%<br>Previous:<br>53.15% (-8.90%) | Bounce<br>43.44 <sup>th</sup><br>Previous<br>43.34 <sup>th</sup> | %           |
|------------------------------------------------|---------------------------------------------------|-------------------------|-------------|--------------------------------------------------------|------------------------------------------------------------------|-------------|
| Country/Territory                              |                                                   | Visits                  | Pages/Visit | Avg. Time on Site                                      | % New Visits                                                     | Bounce Rate |
| United States                                  |                                                   |                         |             |                                                        |                                                                  |             |
| January 28, 2012 - F                           | ebruary 27, 2012                                  | 2,328                   | 4.27        | 00:06:40                                               | 53.78%                                                           | 42.96%      |
| December 28, 2011                              | - January 27, 2012                                | 969                     | 3.88        | 00:05:08                                               | 59.44%                                                           | 45.51%      |
| % Change                                       |                                                   | 140.25%                 | 10.07%      | 29.76%                                                 | -9.53%                                                           | -5.62%      |
| Germany                                        |                                                   |                         |             |                                                        |                                                                  |             |
| January 28, 2012 - F                           | ebruary 27, 2012                                  | 493                     | 2.73        | 00:04:21                                               | 45.44%                                                           | 62.07%      |
| December 28, 2011                              | - January 27, 2012                                | 321                     | 2.24        | 00:02:45                                               | 57.01%                                                           | 59.50%      |
| % Change                                       |                                                   | 53.58%                  | 21.81%      | 58.27%                                                 | -20.30%                                                          | 4.31%       |
| Italy                                          |                                                   |                         |             |                                                        |                                                                  |             |
| January 28, 2012 - F                           | ebruary 27, 2012                                  | 430                     | 6.27        | 00:14:44                                               | 31.86%                                                           | 26.74%      |