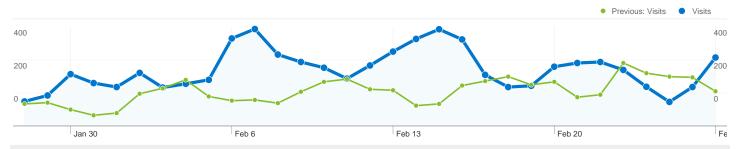

#### Site Usage

7,026 Visits

Previous: 4,329 (62.30%)

31,157 Pageviews

Previous: 17,260 (80.52%)

4.43 Pages/Visit

Previous: 3.99 (11.22%)

Previous: 43.34% (0.24%)

#### 3,704 people visited this site

Previous: 4,329 (62.30%)

3,704 Absolute Unique Visitors

Previous: 2,454 (50.94%)

31,157 Pageviews

Previous: 17,260 (80.52%)

4.43 Average Pageviews

Previous: 3.99 (11.22%)