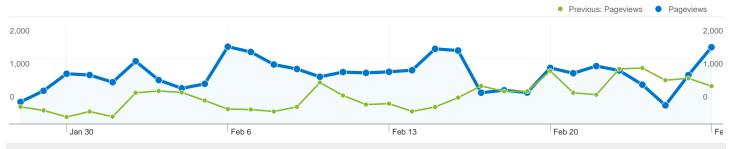

## Pages on this site were viewed a total of 31,157 times

31,157 Pageviews

Previous: 17,260 (80.52%)

14,583 Unique Views

Previous: 8,454 (72.50%)

43.44% Bounce Rate

Previous: 43.34% (0.24%)