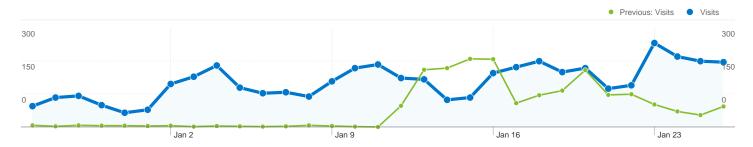

## 2,474 people visited this site

4,252 Visits

Previous: 1,730 (145.78%)

2,474 Absolute Unique Visitors

Previous: 1,035 (139.03%)

\_\_\_\_\_\_ 16,670 Pageviews

Previous: 5,192 (221.07%)

3.92 Average Pageviews

Previous: 3.00 (30.63%)

00:06:23 Time on Site

Previous: 00:05:14 (21.99%)

43.51% Bounce Rate

Previous: 53.76% (-19.06%)

53.50% New Visits

Previous: 57.23% (-6.50%)