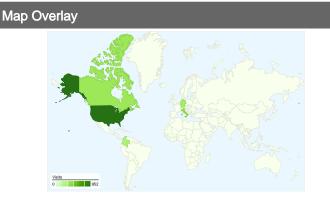

## 4,252 visits came from 87 countries/territories

| Site Usage                                      |                                                   |                         |             |                                                        |                                      |             |
|-------------------------------------------------|---------------------------------------------------|-------------------------|-------------|--------------------------------------------------------|--------------------------------------|-------------|
| Visits<br>4,252<br>Previous:<br>1,730 (145.78%) | Pages/Visit<br>3.92<br>Previous:<br>3.00 (30.63%) | <b>00:06:</b> Previous: | -           | % New Visits<br>53.53%<br>Previous:<br>57.40% (-6.74%) | <b>43.51</b> Previous <b>53.76</b> % | %           |
| Country/Territory                               |                                                   | Visits                  | Pages/Visit | Avg. Time on Site                                      | % New Visits                         | Bounce Rate |
| United States                                   |                                                   |                         |             |                                                        |                                      |             |
| December 27, 2011 - Ja                          | anuary 26, 2012                                   | 952                     | 3.83        | 00:04:59                                               | 59.66%                               | 45.69%      |
| November 26, 2011 - D                           | ecember 26, 2011                                  | 519                     | 2.59        | 00:05:46                                               | 53.95%                               | 52.41%      |
| % Change                                        |                                                   | 83.43%                  | 48.11%      | -13.75%                                                | 10.59%                               | -12.81%     |
| Italy                                           |                                                   |                         |             |                                                        |                                      |             |
| December 27, 2011 - Ja                          | anuary 26, 2012                                   | 400                     | 4.11        | 00:07:33                                               | 46.75%                               | 23.75%      |
| November 26, 2011 - D                           | ecember 26, 2011                                  | 143                     | 1.93        | 00:03:11                                               | 51.75%                               | 64.34%      |
| % Change                                        |                                                   | 179.72%                 | 112.82%     | 136.55%                                                | -9.66%                               | -63.08%     |
| Canada                                          |                                                   |                         |             |                                                        |                                      |             |
| December 27, 2011 - Ja                          | anuary 26, 2012                                   | 354                     | 6.88        | 00:11:58                                               | 42.66%                               | 34.46%      |