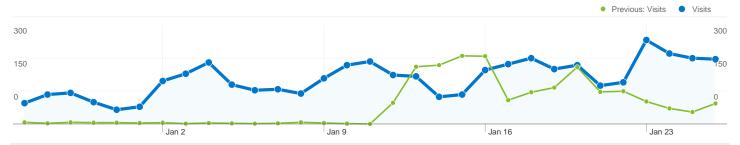

## 2,474 people visited this site

4,252 Visits

Previous: 1,730 (145.78%)

2,474 Absolute Unique Visitors

Previous: 1,035 (139.03%)

\_\_\_\_\_\_ 16,670 Pageviews

Previous: 5,192 (221.07%)

3.92 Average Pageviews