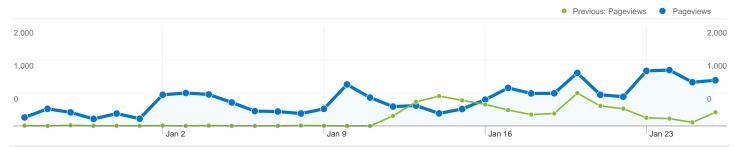

## Pages on this site were viewed a total of 16,670 times

\_\_\_\_\_\_ 16,670 Pageviews

Previous: 5,192 (221.07%)

Previous: 2,638 (212.96%)

43.51% Bounce Rate

Previous: 53.76% (-19.06%)