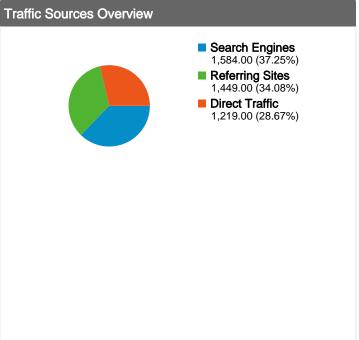

#### All traffic sources sent a total of 4,252 visits

Previous: 36.42% (-21.27%)

34.08% Referring Sites

Previous: 29.60% (15.15%)

37.25% Search Engines

Previous: 33.99% (9.61%)

# Search Engines 1,584.00 (37.25%) Referring Sites 1,449.00 (34.08%) Direct Traffic 1,219.00 (28.67%)