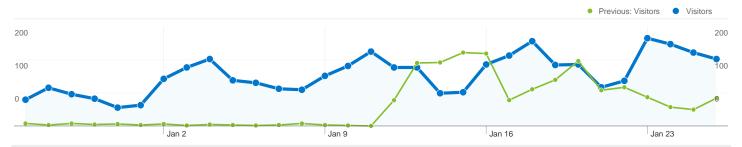

## 2,474 people visited this site

4,252 Visits

Previous: 1,730 (145.78%)

2,474 Absolute Unique Visitors

Previous: 1,035 (139.03%)

\_\_\_\_\_\_ 16,670 Pageviews

Previous: 5,192 (221.07%)

3.92 Average Pageviews