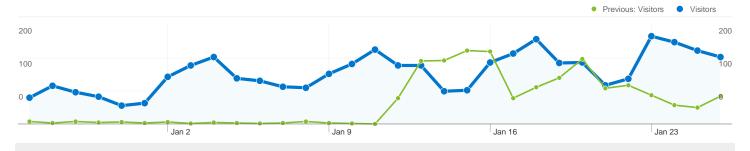

## 2,474 people visited this site

4,252 Visits

Previous: 1,730 (145.78%)

2,474 Absolute Unique Visitors

Previous: 1,035 (139.03%)

\_\_\_\_\_\_ 16,670 Pageviews

Previous: 5,192 (221.07%)

3.92 Average Pageviews