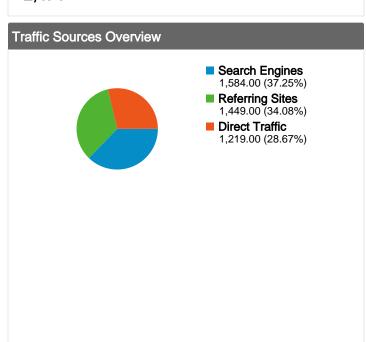

#### All traffic sources sent a total of 4,252 visits

Previous: 36.42% (-21.27%)

34.08% Referring Sites

Previous: 29.60% (15.15%)

37.25% Search Engines

Previous: 33.99% (9.61%)

# Search Engines 1,584.00 (37.25%) Referring Sites 1,449.00 (34.08%) Direct Traffic 1,219.00 (28.67%)