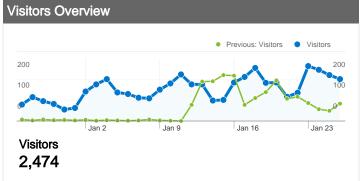

## 2,474 people visited this site

4,252 Visits

Previous: 1,730 (145.78%)

2,474 Absolute Unique Visitors

Previous: 1,035 (139.03%)

\_\_\_\_\_\_ 16,670 Pageviews

Previous: 5,192 (221.07%)

3.92 Average Pageviews

Previous: 3.00 (30.63%)

00:06:23 Time on Site

Previous: 00:05:14 (21.99%)

43.51% Bounce Rate

Previous: 53.76% (-19.06%)

53.50% New Visits

Previous: 57.23% (-6.50%)