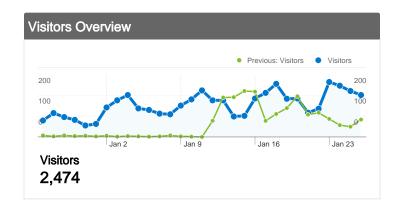

## 2,474 people visited this site

4,252 Visits

Previous: 1,730 (145.78%)

2,474 Absolute Unique Visitors

Previous: 1,035 (139.03%)

\_\_\_\_\_\_ 16,670 Pageviews

Previous: 5,192 (221.07%)

3.92 Average Pageviews