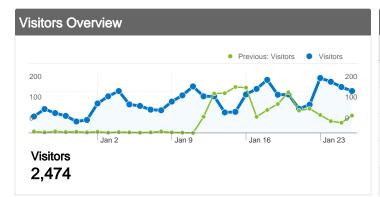

## 2,474 people visited this site

4,252 Visits

Previous: 1,730 (145.78%)

2,474 Absolute Unique Visitors

Previous: 1,035 (139.03%)

\_\_\_\_\_\_ 16,670 Pageviews

Previous: 5,192 (221.07%)

3.92 Average Pageviews