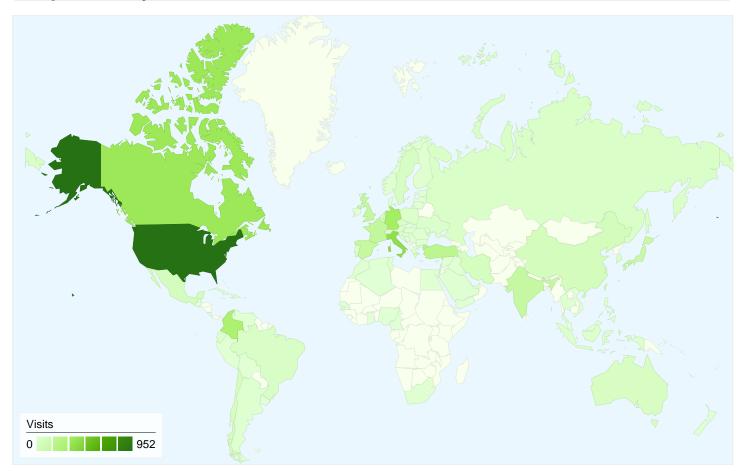

## 4,252 visits came from 87 countries/territories

| Site Usage                                      |                                                   |                         |             |                                                        |                                      |             |
|-------------------------------------------------|---------------------------------------------------|-------------------------|-------------|--------------------------------------------------------|--------------------------------------|-------------|
| Visits<br>4,252<br>Previous:<br>1,730 (145.78%) | Pages/Visit<br>3.92<br>Previous:<br>3.00 (30.63%) | <b>00:06:</b> Previous: | -           | % New Visits<br>53.53%<br>Previous:<br>57.40% (-6.74%) | <b>43.51</b> Previous <b>53.76</b> % | %           |
| Country/Territory                               |                                                   | Visits                  | Pages/Visit | Avg. Time on Site                                      | % New Visits                         | Bounce Rate |
| United States                                   |                                                   |                         |             |                                                        |                                      |             |
| December 27, 2011 - Ja                          | anuary 26, 2012                                   | 952                     | 3.83        | 00:04:59                                               | 59.66%                               | 45.69%      |
| November 26, 2011 - D                           | ecember 26, 2011                                  | 519                     | 2.59        | 00:05:46                                               | 53.95%                               | 52.41%      |
| % Change                                        |                                                   | 83.43%                  | 48.11%      | -13.75%                                                | 10.59%                               | -12.81%     |
| Italy                                           |                                                   |                         |             |                                                        |                                      |             |
| December 27, 2011 - Ja                          | anuary 26, 2012                                   | 400                     | 4.11        | 00:07:33                                               | 46.75%                               | 23.75%      |
| November 26, 2011 - D                           | ecember 26, 2011                                  | 143                     | 1.93        | 00:03:11                                               | 51.75%                               | 64.34%      |
| % Change                                        |                                                   | 179.72%                 | 112.82%     | 136.55%                                                | -9.66%                               | -63.08%     |
| Canada                                          |                                                   |                         |             |                                                        |                                      |             |
| December 27, 2011 - Ja                          | anuary 26, 2012                                   | 354                     | 6.88        | 00:11:58                                               | 42.66%                               | 34.46%      |

| November 26, 2011 - December 26, 2011 | 104     | 9.62    | 00:16:03 | 50.00%  | 40.38%  |
|---------------------------------------|---------|---------|----------|---------|---------|
| % Change                              | 240.38% | -28.49% | -25.52%  | -14.69% | -14.66% |
| Germany                               |         |         |          |         |         |
| December 27, 2011 - January 26, 2012  | 323     | 2.18    | 00:02:39 | 57.59%  | 59.13%  |
| November 26, 2011 - December 26, 2011 | 144     | 1.67    | 00:01:21 | 50.00%  | 70.83%  |
| % Change                              | 124.31% | 30.23%  | 95.83%   | 15.17%  | -16.52% |
| Colombia                              |         |         |          |         |         |
| December 27, 2011 - January 26, 2012  | 282     | 8.10    | 00:14:10 | 32.62%  | 23.76%  |
| November 26, 2011 - December 26, 2011 | 85      | 2.53    | 00:05:24 | 45.88%  | 60.00%  |
| % Change                              | 231.76% | 220.20% | 162.58%  | -28.90% | -60.40% |
| Turkey                                |         |         |          |         |         |
| December 27, 2011 - January 26, 2012  | 192     | 4.41    | 00:10:58 | 38.02%  | 39.06%  |
| November 26, 2011 - December 26, 2011 | 31      | 3.90    | 00:05:45 | 54.84%  | 41.94%  |
| % Change                              | 519.35% | 13.02%  | 90.62%   | -30.67% | -6.85%  |
| France                                |         |         |          |         |         |
| December 27, 2011 - January 26, 2012  | 160     | 2.94    | 00:03:01 | 71.25%  | 43.75%  |
| November 26, 2011 - December 26, 2011 | 56      | 2.54    | 00:02:14 | 69.64%  | 51.79%  |
| % Change                              | 185.71% | 15.85%  | 35.13%   | 2.31%   | -15.52% |
| United Kingdom                        |         |         |          |         |         |
| December 27, 2011 - January 26, 2012  | 154     | 2.34    | 00:02:35 | 46.75%  | 61.04%  |
| November 26, 2011 - December 26, 2011 | 47      | 2.66    | 00:04:36 | 63.83%  | 40.43%  |
| % Change                              | 227.66% | -11.86% | -43.62%  | -26.75% | 50.99%  |
| Spain                                 |         |         |          |         |         |
| December 27, 2011 - January 26, 2012  | 149     | 3.42    | 00:05:08 | 57.72%  | 36.91%  |
| November 26, 2011 - December 26, 2011 | 70      | 2.23    | 00:02:55 | 67.14%  | 51.43%  |
| % Change                              | 112.86% | 53.59%  | 75.47%   | -14.04% | -28.23% |
| India                                 |         |         |          |         |         |
| December 27, 2011 - January 26, 2012  | 140     | 2.49    | 00:04:30 | 75.71%  | 45.71%  |
| November 26, 2011 - December 26, 2011 | 18      | 1.61    | 00:01:18 | 100.00% | 66.67%  |
|                                       | 677.78% | 54.29%  | 244.46%  | -24.29% | -31.43% |