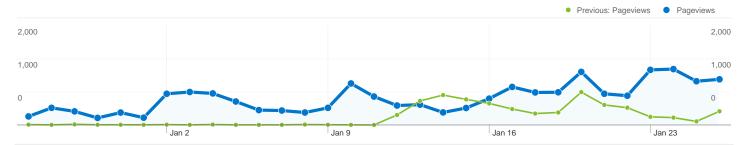

## Pages on this site were viewed a total of 16,670 times

\_\_\_\_\_\_ 16,670 Pageviews

Previous: 5,192 (221.07%)

Previous: 2,638 (212.96%)

43.51% Bounce Rate

Previous: 53.76% (-19.06%)