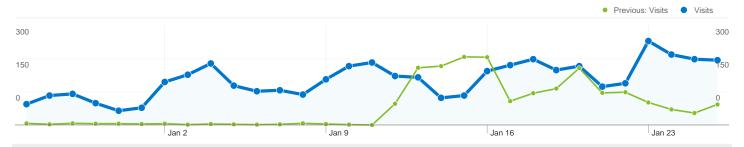

#### Site Usage

4,252 Visits

Previous: 1,730 (145.78%)

Previous: 5,192 (221.07%)

3.92 Pages/Visit

Previous: 3.00 (30.63%)

Previous: 53.76% (-19.06%)

00:06:23 Avg. Time on Site

## 2,474 people visited this site

4,252 Visits

Previous: 1,730 (145.78%)

2,474 Absolute Unique Visitors

Previous: 1,035 (139.03%)

\_\_\_\_\_\_ 16,670 Pageviews

Previous: 5,192 (221.07%)

3.92 Average Pageviews