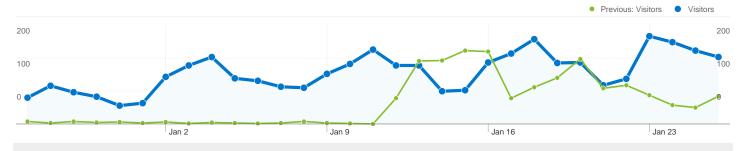

## 2,474 people visited this site

4,252 Visits

Previous: 1,730 (145.78%)

2,474 Absolute Unique Visitors

Previous: 1,035 (139.03%)

\_\_\_\_\_\_ 16,670 Pageviews

Previous: 5,192 (221.07%)

3.92 Average Pageviews