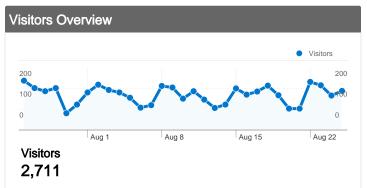

## 2,711 people visited this site

5,068 Visits

2,711 Absolute Unique Visitors

23,717 Pageviews

4.68 Average Pageviews

00:07:14 Time on Site

41.89% Bounce Rate

47.43% New Visits