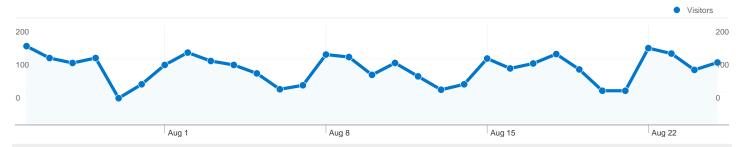

## 2,711 people visited this site

5,068 Visits

2,711 Absolute Unique Visitors

23,717 Pageviews

4.68 Average Pageviews

00:07:14 Time on Site

41.89% Bounce Rate

47.43% New Visits