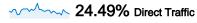

### All traffic sources sent a total of 5,068 visits

32.60% Referring Sites

42.92% Search Engines

| Search Engines    |
|-------------------|
| 2,175.00 (42.92%) |
| Referring Sites   |
| 1,652.00 (32.60%) |
| Direct Traffic    |
| 1,241.00 (24.49%) |
|                   |

## **Top Traffic Sources**

| Sources                    | Visits | % visits |
|----------------------------|--------|----------|
| google (organic)           | 2,097  | 41.38%   |
| (direct) ((none))          | 1,241  | 24.49%   |
| neos-guide.org (referral)  | 261    | 5.15%    |
| coin-or.org (referral)     | 194    | 3.83%    |
| neos-server.org (referral) | 163    | 3.22%    |

### All traffic sources sent a total of 5,068 visits

32.60% Referring Sites

42.92% Search Engines

### **Top Traffic Sources**

| Sources                    | Visits | % visits |
|----------------------------|--------|----------|
| google (organic)           | 2,097  | 41.38%   |
| (direct) ((none))          | 1,241  | 24.49%   |
| neos-guide.org (referral)  | 261    | 5.15%    |
| coin-or.org (referral)     | 194    | 3.83%    |
| neos-server.org (referral) | 163    | 3.22%    |