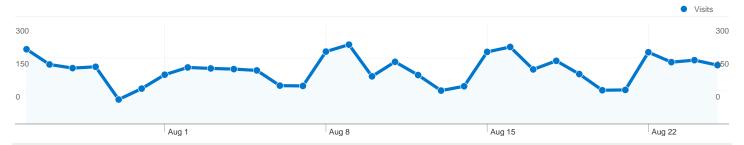

## 2,711 people visited this site

5,068 Visits

2,711 Absolute Unique Visitors

23,717 Pageviews

4.68 Average Pageviews

00:07:14 Time on Site

41.89% Bounce Rate

47.43% New Visits