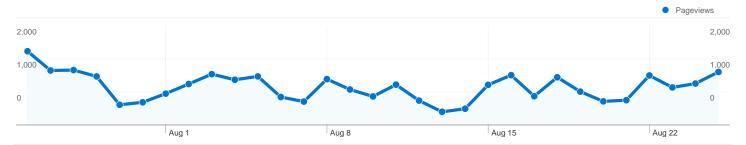

# Pages on this site were viewed a total of 23,717 times

**23,717** Pageviews

13,329 Unique Views

41.89% Bounce Rate