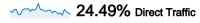

### All traffic sources sent a total of 5,068 visits

32.60% Referring Sites

42.92% Search Engines

| Search Engines    |
|-------------------|
| 2,175.00 (42.92%) |
| Referring Sites   |
| 1,652.00 (32.60%) |
| Direct Traffic    |
| 1,241.00 (24.49%) |
|                   |

### All traffic sources sent a total of 5,068 visits

32.60% Referring Sites

42.92% Search Engines