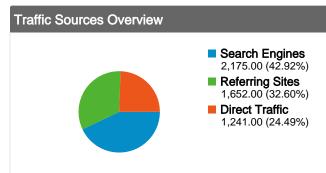

### All traffic sources sent a total of 5,068 visits

32.60% Referring Sites

42.92% Search Engines

| Search Engines    |
|-------------------|
| 2,175.00 (42.92%) |
| Referring Sites   |
| 1,652.00 (32.60%) |
| Direct Traffic    |
| 1,241.00 (24.49%) |
|                   |

### All traffic sources sent a total of 5,068 visits

32.60% Referring Sites

42.92% Search Engines