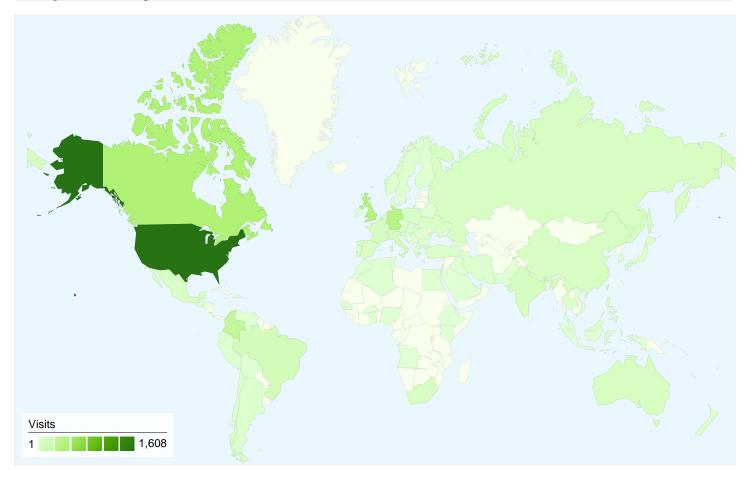

# 5,068 visits came from 86 countries/territories

| Site Usage                            |                                                  |                         |             |                                                       |                                     |             |
|---------------------------------------|--------------------------------------------------|-------------------------|-------------|-------------------------------------------------------|-------------------------------------|-------------|
| Visits 5,068 % of Site Total: 100.00% | Pages/Visit<br>4.68<br>Site Avg:<br>4.68 (0.00%) | <b>00:07:</b> Site Avg: |             | % New Visits<br>47.47%<br>Site Avg:<br>47.43% (0.08%) | <b>41.89</b> Site Avg. <b>41.89</b> | %           |
| Country/Territory                     |                                                  | Visits                  | Pages/Visit | Avg. Time on<br>Site                                  | % New Visits                        | Bounce Rate |
| United States                         |                                                  | 1,608                   | 4.26        | 00:06:05                                              | 46.02%                              | 48.26%      |
| Canada                                |                                                  | 447                     | 7.05        | 00:14:27                                              | 24.38%                              | 25.28%      |
| United Kingdom                        |                                                  | 412                     | 7.50        | 00:16:43                                              | 17.96%                              | 20.63%      |
| Germany                               |                                                  | 377                     | 2.45        | 00:02:06                                              | 51.19%                              | 54.64%      |
| Colombia                              |                                                  | 274                     | 7.25        | 00:13:38                                              | 42.70%                              | 22.99%      |
| Brazil                                |                                                  | 121                     | 4.72        | 00:04:40                                              | 66.94%                              | 32.23%      |
| Italy                                 |                                                  | 104                     | 5.02        | 00:07:40                                              | 51.92%                              | 46.15%      |
| India                                 |                                                  | 101                     | 3.21        | 00:05:07                                              | 77.23%                              | 46.53%      |
| France                                |                                                  | 92                      | 3.78        | 00:03:21                                              | 44.57%                              | 39.13%      |

| South Africa | 91 | 3.21 | 00:04:04 | 53.85% | 32.97%       |
|--------------|----|------|----------|--------|--------------|
|              |    |      |          |        | 1 - 10 of 86 |