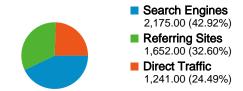

### All traffic sources sent a total of 5,068 visits

32.60% Referring Sites

42.92% Search Engines

| Search Engines    |
|-------------------|
| 2,175.00 (42.92%) |
| Referring Sites   |
| 1,652.00 (32.60%) |
| Direct Traffic    |
| 1,241.00 (24.49%) |
|                   |

### All traffic sources sent a total of 5,068 visits

32.60% Referring Sites

42.92% Search Engines