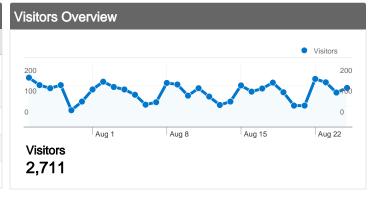

## 2,711 people visited this site

5,068 Visits

2,711 Absolute Unique Visitors

23,717 Pageviews

4.68 Average Pageviews

00:07:14 Time on Site

41.89% Bounce Rate

47.43% New Visits