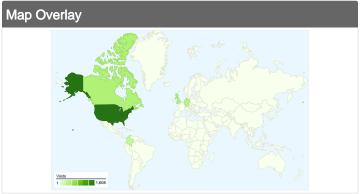

# 5,068 visits came from 86 countries/territories

| Site Usage                            |                                                  |                         |             |                                                       |                                     |             |
|---------------------------------------|--------------------------------------------------|-------------------------|-------------|-------------------------------------------------------|-------------------------------------|-------------|
| Visits 5,068 % of Site Total: 100.00% | Pages/Visit<br>4.68<br>Site Avg:<br>4.68 (0.00%) | <b>00:07:</b> Site Avg: |             | % New Visits<br>47.47%<br>Site Avg:<br>47.43% (0.08%) | <b>41.89</b> Site Avg. <b>41.89</b> | %           |
| Country/Territory                     |                                                  | Visits                  | Pages/Visit | Avg. Time on<br>Site                                  | % New Visits                        | Bounce Rate |
| United States                         |                                                  | 1,608                   | 4.26        | 00:06:05                                              | 46.02%                              | 48.26%      |
| Canada                                |                                                  | 447                     | 7.05        | 00:14:27                                              | 24.38%                              | 25.28%      |
| United Kingdom                        |                                                  | 412                     | 7.50        | 00:16:43                                              | 17.96%                              | 20.63%      |
| Germany                               |                                                  | 377                     | 2.45        | 00:02:06                                              | 51.19%                              | 54.64%      |
| Colombia                              |                                                  | 274                     | 7.25        | 00:13:38                                              | 42.70%                              | 22.99%      |
| Brazil                                |                                                  | 121                     | 4.72        | 00:04:40                                              | 66.94%                              | 32.23%      |
| Italy                                 |                                                  | 104                     | 5.02        | 00:07:40                                              | 51.92%                              | 46.15%      |
| India                                 |                                                  | 101                     | 3.21        | 00:05:07                                              | 77.23%                              | 46.53%      |
| France                                |                                                  | 92                      | 3.78        | 00:03:21                                              | 44.57%                              | 39.13%      |

| South Africa | 91 | 3.21 | 00:04:04 | 53.85% | 32.97%       |
|--------------|----|------|----------|--------|--------------|
|              |    |      |          |        | 1 - 10 of 86 |