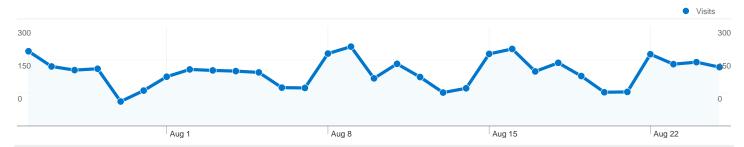

## 2,711 people visited this site

5,068 Visits

2,711 Absolute Unique Visitors

23,717 Pageviews

4.68 Average Pageviews

00:07:14 Time on Site

41.89% Bounce Rate

47.43% New Visits