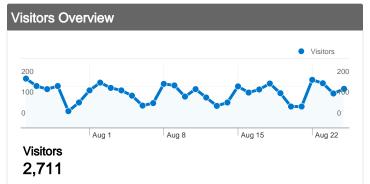

## 2,711 people visited this site

5,068 Visits

2,711 Absolute Unique Visitors

23,717 Pageviews

4.68 Average Pageviews

00:07:14 Time on Site

41.89% Bounce Rate

47.43% New Visits