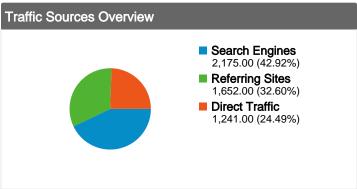

### All traffic sources sent a total of 5,068 visits

32.60% Referring Sites

42.92% Search Engines

| Search Engines    |
|-------------------|
| 2,175.00 (42.92%) |
| Referring Sites   |
| 1,652.00 (32.60%) |
| Direct Traffic    |
| 1,241.00 (24.49%) |
|                   |

### All traffic sources sent a total of 5,068 visits

32.60% Referring Sites

42.92% Search Engines

## **Top Traffic Sources**

| Sources                    | Visits | % visits |
|----------------------------|--------|----------|
| google (organic)           | 2,097  | 41.38%   |
| (direct) ((none))          | 1,241  | 24.49%   |
| neos-guide.org (referral)  | 261    | 5.15%    |
| coin-or.org (referral)     | 194    | 3.83%    |
| neos-server.org (referral) | 163    | 3.22%    |

### **Top Traffic Sources**

| Sources                    | Visits | % visits |
|----------------------------|--------|----------|
| google (organic)           | 2,097  | 41.38%   |
| (direct) ((none))          | 1,241  | 24.49%   |
| neos-guide.org (referral)  | 261    | 5.15%    |
| coin-or.org (referral)     | 194    | 3.83%    |
| neos-server.org (referral) | 163    | 3.22%    |