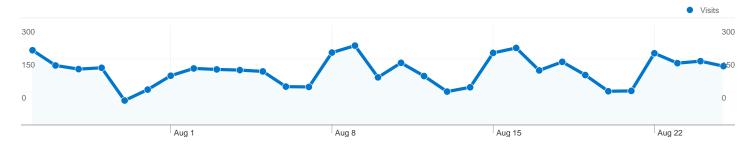

#### Site Usage

**5,068** Visits

23,717 Pageviews

4.68 Pages/Visit

41.89% Bounce Rate

00:07:14 Avg. Time on Site

47.43% % New Visits

| Content Overview             |           |             |
|------------------------------|-----------|-------------|
| Pages                        | Pageviews | % Pageviews |
| /neos/                       | 5,280     | 22.26%      |
| /neos/solvers/index.html     | 4,039     | 17.03%      |
| /neos/admin.html             | 1,043     | 4.40%       |
| /neos/solvers/minco:DICOPT/G | 884       | 3.73%       |
| /neos/solvers/nco:KNITRO/AM  | 624       | 2.63%       |