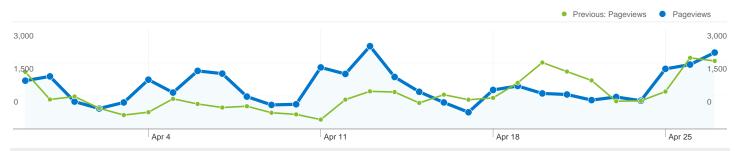

## Pages on this site were viewed a total of 37,183 times

37,183 Pageviews

Previous: 29,802 (24.77%)

16,091 Unique Views

Previous: 13,959 (15.27%)

△ 31.07% Bounce Rate

Previous: 31.23% (-0.51%)

## Pages on this site were viewed a total of 37,183 times

37,183 Pageviews

Previous: 29,802 (24.77%)

16,091 Unique Views

Previous: 13,959 (15.27%)

31.07% Bounce Rate

Previous: 31.23% (-0.51%)