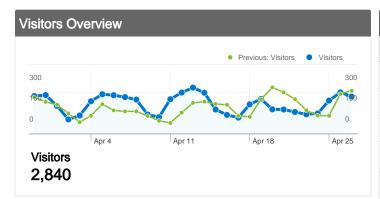

### 2,840 people visited this site

Previous: 5,489 (12.83%)

2,840 Absolute Unique Visitors

Previous: 2,773 (2.42%)

37,183 Pageviews

Previous: 29,802 (24.77%)

6.00 Average Pageviews

Previous: 5.43 (10.58%)

## 2,840 people visited this site

**√√√** 6,193 Visits

Previous: 5,489 (12.83%)

2,840 Absolute Unique Visitors

Previous: 2,773 (2.42%)

37,183 Pageviews

Previous: 29,802 (24.77%)

6.00 Average Pageviews