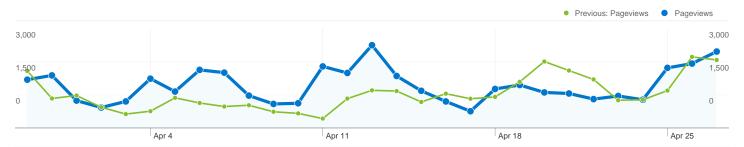

## Pages on this site were viewed a total of 37,183 times

37,183 Pageviews

Previous: 29,802 (24.77%)

16,091 Unique Views

Previous: 13,959 (15.27%)

△ 31.07% Bounce Rate

Previous: 31.23% (-0.51%)

## Pages on this site were viewed a total of 37,183 times

37,183 Pageviews

Previous: 29,802 (24.77%)

16,091 Unique Views

Previous: 13,959 (15.27%)

31.07% Bounce Rate

Previous: 31.23% (-0.51%)