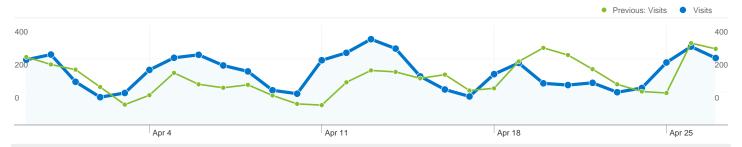

#### Site Usage

√√√ 6,193 Visits

Previous: 5,489 (12.83%)

37,183 Pageviews

Previous: 29,802 (24.77%)

6.00 Pages/Visit

Previous: 5.43 (10.58%)

Previous: 31.23% (-0.51%)

### 2,840 people visited this site

Previous: 5,489 (12.83%)

2,840 Absolute Unique Visitors

Previous: 2,773 (2.42%)

37,183 Pageviews

Previous: 29,802 (24.77%)

6.00 Average Pageviews

Previous: 5.43 (10.58%)

## 2,840 people visited this site

**√√√** 6,193 Visits

Previous: 5,489 (12.83%)

2,840 Absolute Unique Visitors

Previous: 2,773 (2.42%)

37,183 Pageviews

Previous: 29,802 (24.77%)

6.00 Average Pageviews