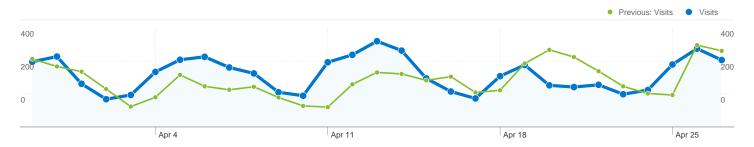

#### Site Usage

√√√ 6,193 Visits

Previous: 5,489 (12.83%)

37,183 Pageviews

Previous: 29,802 (24.77%)

6.00 Pages/Visit

Previous: 5.43 (10.58%)

Previous: 31.23% (-0.51%)

### 2,840 people visited this site

Previous: 5,489 (12.83%)

2,840 Absolute Unique Visitors

Previous: 2,773 (2.42%)

37,183 Pageviews

Previous: 29,802 (24.77%)

6.00 Average Pageviews

Previous: 5.43 (10.58%)

## 2,840 people visited this site

**√√√** 6,193 Visits

Previous: 5,489 (12.83%)

2,840 Absolute Unique Visitors

Previous: 2,773 (2.42%)

37,183 Pageviews

Previous: 29,802 (24.77%)

6.00 Average Pageviews