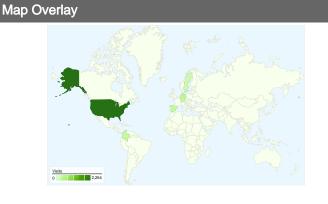

## 6,193 visits came from 102 countries/territories

| Visits<br>6,193<br>Previous:<br>5,489 (12.83%) | 3 6.00 Previous: |         | Avg. Time on Site 00:09:32 Previous: 00:08:59 (6.13%) |                   | <b>31.07</b> Previous | Bounce Rate<br>31.07%<br>Previous:<br>31.23% (-0.51%) |  |
|------------------------------------------------|------------------|---------|-------------------------------------------------------|-------------------|-----------------------|-------------------------------------------------------|--|
| Country/Territory                              |                  | Visits  | Pages/Visit                                           | Avg. Time on Site | % New Visits          | Bounce Rate                                           |  |
| United States                                  |                  |         |                                                       |                   |                       |                                                       |  |
| March 30, 2011 - Apı                           | ril 27, 2011     | 2,254   | 7.35                                                  | 00:11:25          | 37.05%                | 26.26%                                                |  |
| March 1, 2011 - Marc                           | ch 29, 2011      | 1,366   | 5.40                                                  | 00:08:31          | 43.05%                | 31.77%                                                |  |
| % Change                                       |                  | 65.01%  | 36.22%                                                | 33.89%            | -13.94%               | -17.33%                                               |  |
| Germany                                        |                  |         |                                                       |                   |                       |                                                       |  |
| March 30, 2011 - Apı                           | il 27, 2011      | 411     | 3.62                                                  | 00:04:27          | 46.47%                | 41.61%                                                |  |
| March 1, 2011 - Marc                           | ch 29, 2011      | 197     | 3.72                                                  | 00:04:58          | 53.81%                | 47.72%                                                |  |
| % Change                                       |                  | 108.63% | -2.76%                                                | -10.51%           | -13.63%               | -12.80%                                               |  |
| Spain                                          |                  |         |                                                       |                   |                       |                                                       |  |
| March 30, 2011 - Apı                           | il 27, 2011      | 346     | 5.27                                                  | 00:07:36          | 46.82%                | 34.39%                                                |  |