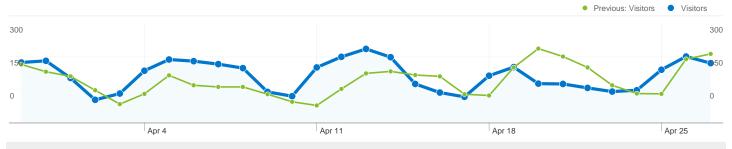

#### Site Usage

√√√ 6,193 Visits

Previous: 5,489 (12.83%)

37,183 Pageviews

Previous: 29,802 (24.77%)

6.00 Pages/Visit

Previous: 5.43 (10.58%)

Previous: 31.23% (-0.51%)

### 2,840 people visited this site

Previous: 5,489 (12.83%)

2,840 Absolute Unique Visitors

Previous: 2,773 (2.42%)

37,183 Pageviews

Previous: 29,802 (24.77%)

6.00 Average Pageviews

Previous: 5.43 (10.58%)

## 2,840 people visited this site

**√√√** 6,193 Visits

Previous: 5,489 (12.83%)

2,840 Absolute Unique Visitors

Previous: 2,773 (2.42%)

37,183 Pageviews

Previous: 29,802 (24.77%)

6.00 Average Pageviews