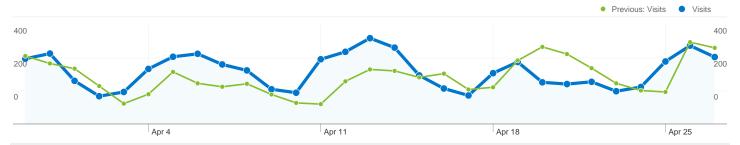

## 6,193 visits came from 102 countries/territories

| Visits<br>6,193<br>Previous:<br>5,489 (12.83%) | 3 6.00 Previous: |         | Avg. Time on Site 00:09:32 Previous: 00:08:59 (6.13%) |                   | <b>31.07</b> Previous | Bounce Rate<br>31.07%<br>Previous:<br>31.23% (-0.51%) |  |
|------------------------------------------------|------------------|---------|-------------------------------------------------------|-------------------|-----------------------|-------------------------------------------------------|--|
| Country/Territory                              |                  | Visits  | Pages/Visit                                           | Avg. Time on Site | % New Visits          | Bounce Rate                                           |  |
| United States                                  |                  |         |                                                       |                   |                       |                                                       |  |
| March 30, 2011 - Apı                           | ril 27, 2011     | 2,254   | 7.35                                                  | 00:11:25          | 37.05%                | 26.26%                                                |  |
| March 1, 2011 - Marc                           | ch 29, 2011      | 1,366   | 5.40                                                  | 00:08:31          | 43.05%                | 31.77%                                                |  |
| % Change                                       |                  | 65.01%  | 36.22%                                                | 33.89%            | -13.94%               | -17.33%                                               |  |
| Germany                                        |                  |         |                                                       |                   |                       |                                                       |  |
| March 30, 2011 - Apı                           | il 27, 2011      | 411     | 3.62                                                  | 00:04:27          | 46.47%                | 41.61%                                                |  |
| March 1, 2011 - Marc                           | ch 29, 2011      | 197     | 3.72                                                  | 00:04:58          | 53.81%                | 47.72%                                                |  |
| % Change                                       |                  | 108.63% | -2.76%                                                | -10.51%           | -13.63%               | -12.80%                                               |  |
| Spain                                          |                  |         |                                                       |                   |                       |                                                       |  |
| March 30, 2011 - Apı                           | il 27, 2011      | 346     | 5.27                                                  | 00:07:36          | 46.82%                | 34.39%                                                |  |