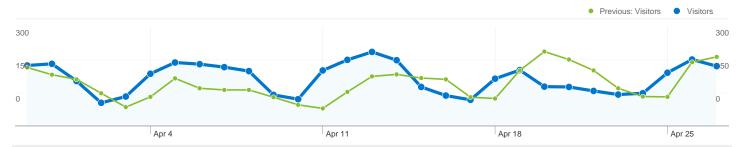

## Pages on this site were viewed a total of 37,183 times

37,183 Pageviews

Previous: 29,802 (24.77%)

16,091 Unique Views

Previous: 13,959 (15.27%)

△ 31.07% Bounce Rate

Previous: 31.23% (-0.51%)

## Pages on this site were viewed a total of 37,183 times

37,183 Pageviews

Previous: 29,802 (24.77%)

16,091 Unique Views

Previous: 13,959 (15.27%)

31.07% Bounce Rate

Previous: 31.23% (-0.51%)