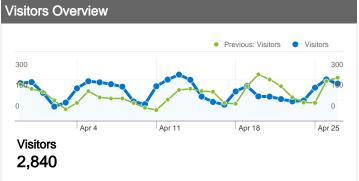

### 2,840 people visited this site

Previous: 5,489 (12.83%)

2,840 Absolute Unique Visitors

Previous: 2,773 (2.42%)

37,183 Pageviews

Previous: 29,802 (24.77%)

6.00 Average Pageviews

Previous: 5.43 (10.58%)

## 2,840 people visited this site

**√√√** 6,193 Visits

Previous: 5,489 (12.83%)

2,840 Absolute Unique Visitors

Previous: 2,773 (2.42%)

37,183 Pageviews

Previous: 29,802 (24.77%)

6.00 Average Pageviews