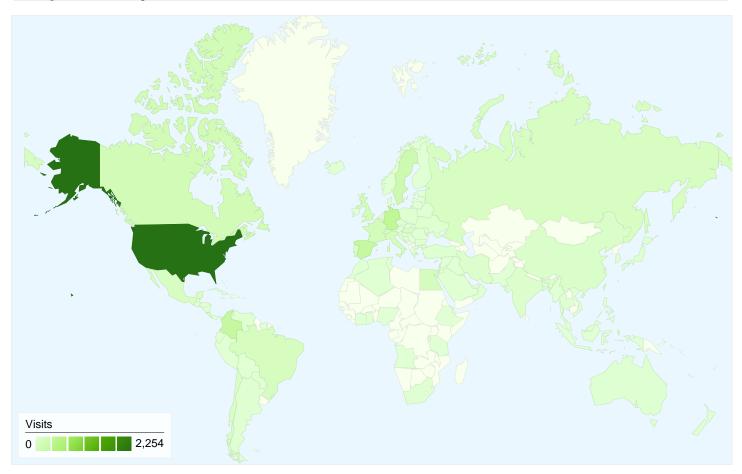

## 6,193 visits came from 102 countries/territories

| Visits<br>6,193<br>Previous:<br>5,489 (12.83%) | 3 6.00 Previous: |         | Avg. Time on Site 00:09:32 Previous: 00:08:59 (6.13%) |                   | <b>31.07</b> Previous | Bounce Rate<br>31.07%<br>Previous:<br>31.23% (-0.51%) |  |
|------------------------------------------------|------------------|---------|-------------------------------------------------------|-------------------|-----------------------|-------------------------------------------------------|--|
| Country/Territory                              |                  | Visits  | Pages/Visit                                           | Avg. Time on Site | % New Visits          | Bounce Rate                                           |  |
| United States                                  |                  |         |                                                       |                   |                       |                                                       |  |
| March 30, 2011 - Apı                           | ril 27, 2011     | 2,254   | 7.35                                                  | 00:11:25          | 37.05%                | 26.26%                                                |  |
| March 1, 2011 - Marc                           | ch 29, 2011      | 1,366   | 5.40                                                  | 00:08:31          | 43.05%                | 31.77%                                                |  |
| % Change                                       |                  | 65.01%  | 36.22%                                                | 33.89%            | -13.94%               | -17.33%                                               |  |
| Germany                                        |                  |         |                                                       |                   |                       |                                                       |  |
| March 30, 2011 - Apı                           | il 27, 2011      | 411     | 3.62                                                  | 00:04:27          | 46.47%                | 41.61%                                                |  |
| March 1, 2011 - Marc                           | ch 29, 2011      | 197     | 3.72                                                  | 00:04:58          | 53.81%                | 47.72%                                                |  |
| % Change                                       |                  | 108.63% | -2.76%                                                | -10.51%           | -13.63%               | -12.80%                                               |  |
| Spain                                          |                  |         |                                                       |                   |                       |                                                       |  |
| March 30, 2011 - Apı                           | il 27, 2011      | 346     | 5.27                                                  | 00:07:36          | 46.82%                | 34.39%                                                |  |