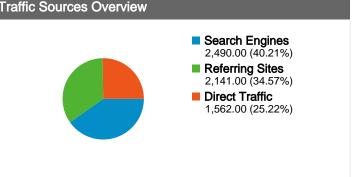

#### All traffic sources sent a total of 6,193 visits

**25.22%** Direct Traffic

Previous: 20.91% (20.60%)

34.57% Referring Sites

Previous: 31.32% (10.39%)

40.21% Search Engines

Previous: 47.77% (-15.83%)

#### Search Engines 2,490.00 (40.21%) Referring Sites 2,141.00 (34.57%) ■ Direct Traffic 1,562.00 (25.22%)

# ■ Search Engines 2,490.00 (40.21%) ■ Referring Sites 2,141.00 (34.57%) ■ Direct Traffic 1,562.00 (25.22%)