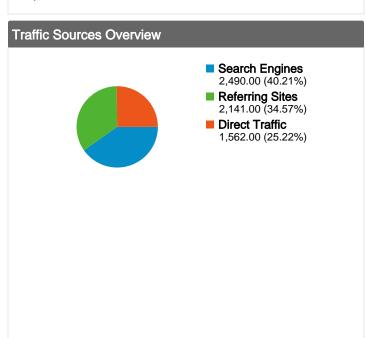

#### All traffic sources sent a total of 6,193 visits

**25.22%** Direct Traffic

Previous: 20.91% (20.60%)

34.57% Referring Sites

Previous: 31.32% (10.39%)

40.21% Search Engines

Previous: 47.77% (-15.83%)

#### Search Engines 2,490.00 (40.21%) Referring Sites 2,141.00 (34.57%) ■ Direct Traffic 1,562.00 (25.22%)

# ■ Search Engines 2,490.00 (40.21%) ■ Referring Sites 2,141.00 (34.57%) ■ Direct Traffic 1,562.00 (25.22%)