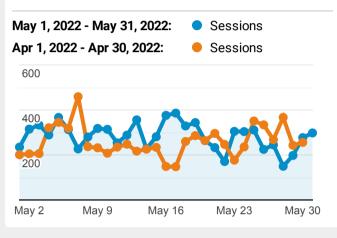

### May 1, 2022 - May 31, 2022 Compare to: Apr 1, 2022 - Apr 30, 2022

#### Visits

May 1, 2022 - May 31, 2022

**8,783** % of Total: **100.00% (8,783)** 

Apr 1, 2022 - Apr 30, 2022