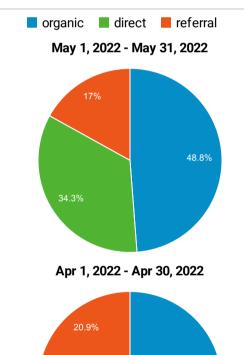

Analytics https://neos-server.org

# ♣+ My Dashboard

### May 1, 2022 - May 31, 2022 Compare to: Apr 1, 2022 - Apr 30, 2022



#### Visits

May 1, 2022 - May 31, 2022

**8,783** % of Total: **100.00% (8,783)** 

Apr 1, 2022 - Apr 30, 2022





#### Visits



#### Visits by Traffic Type





#### Visits and Avg. Visit Duration by Country / Territory

| Country                    | Sessions        | Avg. Session Duration                                                                                                                                                                                                                                                                                                                                                                                                                                                                                                                                                                                                                                                                               |
|--------