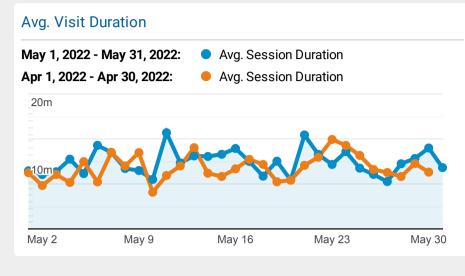

#### Visits and Avg. Visit Duration by Country / Territory

| Country                    | Sessions        | Avg. Session Duration                                                                                                                                                                                                                                                                                                                                                                                                                                                                                                                                                                                                                                                                               |
|----------------------------|-----------------|-----------------------------------------------------------------------------------------------------------------------------------------------------------------------------------------------------------------------------------------------------------------------------------------------------------------------------------------------------------------------------------------------------------------------------------------------------------------------------------------------------------------------------------------------------------------------------------------------------------------------------------------------------------------------------------------------------|
| Colombia                   |                 | , second s |
| May 1, 2022 - May 31, 2022 | 1,633           | 00:13:19                                                                                                                                                                                                                                                                                                                                                                                                                                                                                                                                                                                                                                                                                            |
| Apr 1, 2022 - Apr 30, 2022 | 1,191           | 00:13:49                                                                                                                                                                                                                                                                                                                                                                                                                                                                                                                                                                                                                                                                                            |
| % Change                   | 37.11%          | -3.65%                                                                                                                                                                                                                                                                                                                                                                                                                                                                                                                                                                                                                                                                                              |
| United States              |                 |                                                                                                                                                                                                                                                                                                                                                                                                                                                                                                                                                                                                                                                                                                     |
| May 1, 2022 - May 31, 2022 | 1,046           | 00:04:43                                                                                                                                                                                                                                                                                                                                                                                                                                                                                                                                                                                                                                                                                            |
| Apr 1, 2022 - Apr 30, 2022 | 1,270           | 00:06:42                                                                                                                                                                                                                                                                                                                                                                                                                                                                                                                                                                                                                                                                                            |
| % Change                   | <b>-17.64</b> % | -29.77%                                                                                                                                                                                                                                                                                                                                                                                                                                                                                                                                                                                                                                                                                             |
| 🖸 Turkey                   |                 |                                                                                                                                                                                                                                                                                                                                                                                                                                                                                                                                                                                                                                                                                                     |
| May 1, 2022 - May 31, 2022 | 699             | 00:13:02                                                                                                                                                                                                                                                                                                                                                                                                                                                                                                                                                                                                                                                                                            |
| Apr 1, 2022 - Apr 30, 2022 | 420             | 00:09:30                                                                                                                                                                                                                                                                                                                                                                                                                                                                                                                                                                                                                                                                                            |
| % Change                   | 66.43%          | 37.23%                                                                                                                                                                                                                                                                                                                                                                                                                                                                                                                                                                                                                                                                                              |
| China                      |                 |                                                                                                                                                                                                                                                                                                                                                                                                                                                                                                                                                                                                                                                                                                     |
| May 1, 2022 - May 31, 2022 | 599             | 00:02:59                                                                                                                                                                                                                                                                                                                                                                                                                                                                                                                                                                                                                                                                                            |
| Apr 1, 2022 - Apr 30, 2022 | 685             | 00:04:09                                                                                                                                                                                                                                                                                                                                                                                                                                                                                                                                                                                                                                                                                            |
| % Change                   | -12.55%         | -28.06%                                                                                                                                                                                                                                                                                                                                                                                                                                                                                                                                                                                                                                                                                             |
| Portugal                   |                 |                                                                                                                                                                                                                                                                                                                                                                                                                                                                                                                                                                                                                                                                                                     |
| May 1, 2022 - May 31, 2022 | 565             | 00:12:29                                                                                                                                                                                                                                                                                                                                                                                                                                                                                                                                                                                                                                                                                            |
| Apr 1, 2022 - Apr 30, 2022 | 610             | 00:08:39                                                                                                                                                                                                                                                                                                                                                                                                                                                                                                                                                                                                                                                                                            |
| % Change                   | -7.38%          | 44.37%                                                                                                                                                                                                                                                                                                                                                                                                                                                                                                                                                                                                                                                                                              |
| 💶 India                    |                 |                                                                                                                                                                                                                                                                                                                                                                                                                                                                                                                                                                                                                                                                                                     |
| May 1, 2022 - May 31, 2022 | 377             | 00:08:09                                                                                                                                                                                                                                                                                                                                                                                                                                                                                                                                                                                                                                                                                            |
| Apr 1, 2022 - Apr 30, 2022 | 338             | 00:10:39                                                                                                                                                                                                                                                                                                                                                                                                                                                                                                                                                                                                                                                                                            |
| % Change                   | 11.54%          | -23.52%                                                                                                                                                                                                                                                                                                                                                                                                                                                                                                                                                                                                                                                                                             |
| 💽 Brazil                   |                 |                                                                                                                                                                                                                                                                                                                                                                                                                                                                                                                                                                                                                                                                                                     |
| May 1, 2022 - May 31, 2022 | 368             | 00:12:59                                                                                                                                                                                                                                                                                                                                                                                                                                                                                                                                                                                                                                                                                            |
| Apr 1, 2022 - Apr 30, 2022 | 255             | 00:11:05                                                                                                                                                                                                                                                                                                                                                                                                                                                                                                                                                                                                                                                                                            |
| % Change                   | 44.31%          | 17.09%                                                                                                                                                                                                                                                                                                                                                                                                                                                                                                                                                                                                                                                                                              |
| 🦲 Germany                  |                 |                                                                                                                                                                                                                                                                                                                                                                                                                                                                                                                                                                                                                                                                                                     |
| May 1, 2022 - May 31, 2022 | 291             | 00:06:59                                                                                                                                                                                                                                                                                                                                                                                                                                                                                                                                                                                                                                                                                            |
| Apr 1, 2022 - Apr 30, 2022 | 149             | 00:03:38                                                                                                                                                                                                                                                                                                                                                                                                                                                                                                                                                                                                                                                                                            |
| % Change                   | 95.30%          | 92.03%                                                                                                                                                                                                                                                                                                                                                                                                                                                                                                                                                                                                                                                                                              |
| 📰 United Kingdom           |                 |                                                                                                                                                                                                                                                                                                                                                                                                                                                                                                                                                                                                                                                                                                     |
| May 1, 2022 - May 31, 2022 | 246             | 00:17:05                                                                                                                                                                                                                                                                                                                                                                                                                                                                                                                                                                                                                                                                                            |
| Apr 1, 2022 - Apr 30, 2022 | 133             | 00:08:45                                                                                                                                                                                                                                                                                                                                                                                                                                                                                                                                                                                                                                                                                            |
| % Change                   | 84.96%          | 95.10%                                                                                                                                                                                                                                                                                                                                                                                                                                                                                                                                                                                                                                                                                              |
| Japan                      |                 |                                                                                                                                                                                                                                                                                                                                                                                                                                                                                                                                                                                                                                                                                                     |