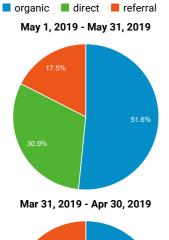

## My Dashboard

## May 1, 2019 - May 31, 2019 Compare to: Mar 31, 2019 - Apr 30, 2019

All Users +0.00% Sessions

### Visits

May 1, 2019 - May 31, 2019 **10,641** % of Total: **100.00% (10,641)** 

Mar 31, 2019 - Apr 30, 2019

**10,695** % of Total: **100.00% (10,695)** 

### Visits and Visits

May 1, 2019 - May 31, 2019: Sessions Mar 31, 2019 - Apr 30, 2019:

Sessions



## Visits by Traffic Type





# Visits and Pageviews by Mobile

Mobile

### Avg. Visit Duration



## Visits and Avg. Visit Duration by Country / Territory

| Country                         | Sessions | Avg. Session<br>Duration |
|---------------------------------|----------|--------------------------|
| Colombia                        |          |                          |
| May 1, 2019 - May 31, 20<br>19  | 1,815    | 00:16:30                 |
| Mar 31, 2019 - Apr 30, 2<br>019 | 984      | 00:14:45                 |
| % Change                        | 84.45%   | 11.87%                   |
| United States                   |          |                          |
| May 1, 2019 - May 31, 20<br>19  | 1,423    | 00:06:13                 |
| Mar 31, 2019 - Apr 30, 2<br>019 | 1,970    | 00:07:15                 |
| %