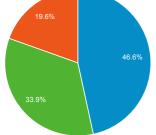

## My Dashboard

## May 1, 2019 - May 31, 2019 Compare to: Mar 31, 2019 - Apr 30, 2019

All Users +0.00% Sessions

### Visits

May 1, 2019 - May 31, 2019 **10,641** % of Total: **100.00% (10,641)** 

Mar 31, 2019 - Apr 30, 2019

**10,695** % of Total: **100.00% (10,695)** 

### Visits and Visits

May 1, 2019 - May 31, 2019: Sessions Mar 31, 2019 - Apr 30, 2019:

Sessions



## Visits by Traffic Type





# Visits and Pageviews by Mobile

Mobile

### Avg. Visit Duration



## Visits and Avg. Visit Duration by Country / Territory

| Country                         | Sessions | Avg. Session<br>Duration |
|---------------------------------|----------|--------------------------|
| Colombia                        |          |                          |
| May 1, 2019 - May 31, 20<br>19  | 1,815    | 00:16:30                 |
| Mar 31, 2019 - Apr 30, 2<br>019 | 984      | 00:14:45                 |
| % Change                        | 84.45%   | 11.87%                   |
| United States                   |          |                          |
| May 1, 2019 - May 31, 20<br>19  | 1,423    | 00:06:13                 |
| Mar 31, 2019 - Apr 30, 2<br>019 | 1,970    | 00:07:15                 |
| % C