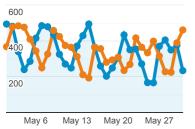

### Visits

May 1, 2019 - May 31, 2019 **10,641** % of Total: **100.00% (10,641)** 

Mar 31, 2019 - Apr 30, 2019

**10,695** % of Total: **100.00% (10,695)** 

### Visits and Visits

May 1, 2019 - May 31, 2019: Sessions Mar 31, 2019 - Apr 30, 2019:

Sessions