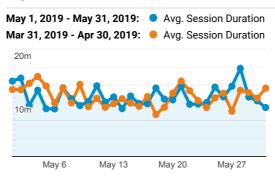

## My Dashboard

## May 1, 2019 - May 31, 2019 Compare to: Mar 31, 2019 - Apr 30, 2019

All Users +0.00% Sessions

### Visits

May 1, 2019 - May 31, 2019 **10,641** % of Total: **100.00% (10,641)** 

Mar 31, 2019 - Apr 30, 2019

**10,695** % of Total: **100.00% (10,695)** 

### Visits and Visits

May 1, 2019 - May 31, 2019: Sessions Mar 31, 2019 - Apr 30, 2019:

Sessions



## Visits by Traffic Type





# Visits and Pageviews by Mobile

Mobile

### Avg. Visit Duration



## Visits and Avg. Visit Duration by Country / Territory

| Country                         | Sessions | Avg. Session<br>Duration |
|---------------------------------|----------|--------------------------|
| Colombia                        |          |                          |
| May 1, 2019 - May 31, 20<br>19  | 1,815    | 00:16:30                 |
| Mar 31, 2019 - Apr 30, 2<br>019 | 984      | 00:14:45                 |
| % Change                        | 84.45%   | 11.87%                   |
| United States                   |          |                          |
| May 1, 2019 - May 31, 20<br>19  | 1,423    | 00:06:13                 |
| Mar 31, 2019 - Apr 30, 2<br>019 | 1,970    | 00:07:15                 |
| % Change                        | -27.77%  | -14.22%                  |