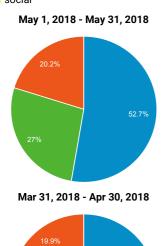

# GO TO REPORT

### May 1, 2018 - May 31, 2018 Compare to: Mar 31, 2018 - Apr 30, 2018

## My Dashboard



### **Visits**

May 1, 2018 - May 31, 2018

9,637

% of Total: 100.00% (9,637)

~~~

Mar 31, 2018 - Apr 30, 2018

9,791

% of Total: 100.00% (9,791)



### Visits and Visits

May 1, 2018 - May 31, 2018:

Sessions

Mar 31, 2018 - Apr 30, 2018:

Sessions



## Visits by Traffic Type

■ organic ■ direct ■ referral





### Avg. Visit Duration

Country



# Visits and Avg. Visit Duration by Country / Territory

Sessions

Avg. Session

| Country                         | Sessions | Duration |  |  |
|---------------------------------|----------|----------|--|--|
| Colombia                        |          |          |  |  |
| May 1, 2018 - May 31, 20<br>18  | 1,585    | 00:13:03 |  |  |
| Mar 31, 2018 - Apr 30, 2<br>018 | 1,136    | 00:13:56 |  |  |
| % Change                        | 39.52%   | -6.34%   |  |  |
| United States                   |          |          |  |  |
| May 1, 2018 - May 31, 20<br>18  | 1,494    | 00:08:17 |  |  |
| Mar 31, 2018 - Apr 30, 2<br>018 | 2,476    | 00:10:56 |  |  |
| % Change                        | -39.66%  | -24.20%  |  |  |
| Turkey                          |