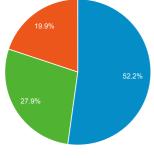

# GO TO REPORT

### May 1, 2018 - May 31, 2018 Compare to: Mar 31, 2018 - Apr 30, 2018

## My Dashboard



### **Visits**

May 1, 2018 - May 31, 2018

9,637

% of Total: 100.00% (9,637)

~~~

Mar 31, 2018 - Apr 30, 2018

9,791

% of Total: 100.00% (9,791)



### Visits and Visits

May 1, 2018 - May 31, 2018:

Sessions

Mar 31, 2018 - Apr 30, 2018:

Sessions



## Visits by Traffic Type

■ organic ■ direct ■ referral





### Avg. Visit Duration

Country



# Visits and Avg. Visit Duration by Country / Territory

Sessions

Avg. Session

| Country                         | Sessions | Duration |  |  |
|---------------------------------|----------|----------|--|--|
| Colombia                        |          |          |  |  |
| May 1, 2018 - May 31, 20<br>18  | 1,585    | 00:13:03 |  |  |
| Mar 31, 2018 - Apr 30, 2<br>018 | 1,136    | 00:13:56 |  |  |
| % Change                        | 39.52%   | -6.34%   |  |  |
| United States                   |          |          |  |  |
| May 1, 2018 - May 31, 20<br>18  | 1,494    | 00:08:17 |  |  |
| Mar 31, 2018 - Apr 30, 2<br>018 | 2,476    | 00:10:56 |  |  |
| % Change                        | -39.66%  | -24.20%  |  |  |
| Turkey                          |