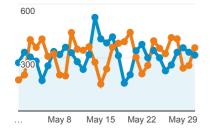

### Visits and Visits

May 1, 2018 - May 31, 2018:

Sessions

Mar 31, 2018 - Apr 30, 2018:

Sessions