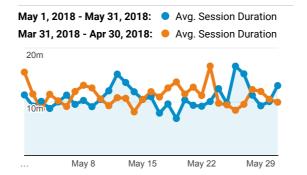

# GO TO REPORT

### May 1, 2018 - May 31, 2018 Compare to: Mar 31, 2018 - Apr 30, 2018

## My Dashboard



### **Visits**

May 1, 2018 - May 31, 2018

9,637

% of Total: 100.00% (9,637)

~~~

Mar 31, 2018 - Apr 30, 2018

9,791

% of Total: 100.00% (9,791)



### Visits and Visits

May 1, 2018 - May 31, 2018:

Sessions

Mar 31, 2018 - Apr 30, 2018:

Sessions



## Visits by Traffic Type

■ organic ■ direct ■ referral





### Avg. Visit Duration

Country



# Visits and Avg. Visit Duration by Country / Territory

Sessions

Avg. Session

| Country                         | Sessions | Duration |  |  |
|---------------------------------|----------|----------|--|--|
| Colombia                        |          |          |  |  |
| May 1, 2018 - May 31, 20<br>18  | 1,585    | 00:13:03 |  |  |
| Mar 31, 2018 - Apr 30, 2<br>018 | 1,136    | 00:13:56 |  |  |
| % Change                        | 39.52%   | -6.34%   |  |  |
| United States                   |          |          |  |  |
| May 1, 2018 - May 31, 20<br>18  | 1,494    | 00:08:17 |  |  |
| Mar 31, 2018 - Apr 30, 2<br>018 | 2,476    | 00:10:56 |  |  |
| % Change                        | -39.66%  | -24.20%  |  |  |
| Turkey                          |          |          |  |  |
| May 1, 2018