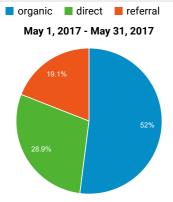

# My Dashboard

May 1, 2017 - May 31, 2017 Compare to: Mar 31, 2017 - Apr 30, 2017



#### Visits

May 1, 2017 - May 31, 2017

**10,323** % of Total: **100.00% (10,323)** 

m

Mar 31, 2017 - Apr 30, 2017

**9,397** % of Total: **100.00%** (**9,397**)

#### Visits and Visits

| May 1, 2017 - May 31, 2017:<br>Sessions  |     |
|------------------------------------------|-----|
| Mar 31, 2017 - Apr 30, 2017:<br>Sessions |     |
| 800                                      |     |
|                                          | 8-8 |



### Visits by Traffic Type



Mar 31, 2017 - Apr 30, 2017



## Avg. Visit Duration



#### Visits and Avg. Visit Duration by Country / Territory

| Country                         | Sessions       | Avg. Session |
|---------------------------------|----------------|--------------|
| Country                         | 368810118      | Duration     |
| Colombia                        |                |              |
| May 1, 2017 - May 31, 20<br>17  | 1,867          | 00:16:42     |
| Mar 31, 2017 - Apr 30, 2<br>017 | 1,040          | 00:11:57     |
| % Change                        | <b>79.52</b> % | 39.82%       |
| United States                   |                |              |
| May 1, 2017 - May 31, 20<br>17  | 1,664          | 00:11:27     |
| Mar 31, 2017 - Apr 30, 2<br>017 | 2,431          | 00:10:56     |
|