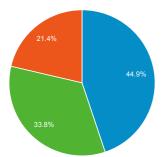

# My Dashboard

May 1, 2017 - May 31, 2017 Compare to: Mar 31, 2017 - Apr 30, 2017



#### Visits

May 1, 2017 - May 31, 2017

**10,323** % of Total: **100.00% (10,323)** 

m

Mar 31, 2017 - Apr 30, 2017

**9,397** % of Total: **100.00%** (**9,397**)

#### Visits and Visits

| May 1, 2017 - May 31, 2017:<br>Sessions  |     |
|------------------------------------------|-----|
| Mar 31, 2017 - Apr 30, 2017:<br>Sessions |     |
| 800                                      |     |
|                                          | 8-8 |



### Visits by Traffic Type



Mar 31, 2017 - Apr 30, 2017



## Avg. Visit Duration



#### Visits and Avg. Visit Duration by Country / Territory

| Country                         | Sessions       | Avg. Session |
|---------------------------------|----------------|--------------|
| Country                         | 368810118      | Duration     |
| Colombia                        |                |              |
| May 1, 2017 - May 31, 20<br>17  | 1,867          | 00:16:42     |
| Mar 31, 2017 - Apr 30, 2<br>017 | 1,040          | 00:11:57     |
| % Change                        | <b>79.52</b> % | 39.82%       |
| United States                   |                |              |
| May 1, 2017 - May 31, 20<br>17  | 1,664          | 00:11:27     |
| Mar 31, 2017 - Apr 30, 2<br>017 | 2,431          | 00:10:56     |
| % Change