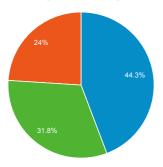

#### Visits

Visits

800

Sessions

Sessions

Mar 8

Visits by Traffic Type

social

Mar 15

organic direct referral

Mar 1, 2018 - Mar 31, 2018

Mar 22

Mar 29

48.8%

Mar 1, 2018 - Mar 31, 2018

**9,751** % of Total: **100.00% (9,751)** 