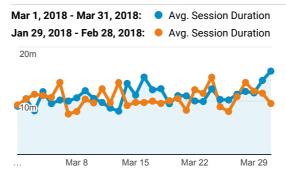

# My Dashboard

Mar 1, 2018 - Mar 31, 2018 Compare to: Jan 29, 2018 - Feb 28, 2018

### Visits and Avg. Visit Duration by Country / Territory

| Country                         | Sessions | Avg. Session<br>Duration |
|---------------------------------|----------|--------------------------|
| United States                   |          |                          |
| Mar 1, 2018 - Mar 31, 20<br>18  | 2,077    | 00:11:24                 |
| Jan 29, 2018 - Feb 28, 2<br>018 | 2,618    | 00:10:11                 |
| % Change                        | -20.66%  | 12.02%                   |
| Colombia                        |          |                          |
| Mar 1, 2018 - Mar 31, 20<br>18  | 1,001    | 00:12:40                 |
| Jan 29, 2018 - Feb 28, 2<br>018 | 871      | 00:13:25                 |
| % Change                        | 14.93%   | <b>-5.62</b> %           |
| India                           |          |                          |
| Mar 1, 2018 - Mar 31, 20<br>18  | 512      | 00:10:04                 |
| Jan 29, 2018 - Feb 28, 2<br>018 | 396      | 00:10:03                 |
| % Change                        | 29.29%   | 0.26%                    |
| Spain                           |          |                          |
| Mar 1, 2018 - Mar 31, 20<br>18  | 505      | 00:14:40                 |
| Jan 29, 2018 - Feb 28, 2<br>018 | 367      | 00:10:28                 |
| % Change                        | 37.60%   | 40.08%                   |
| Canada                          |          |                          |
| Mar 1, 2018 - Mar 31, 20<br>18  | 457      | 00:12:23                 |
| Jan 29, 2018 - Feb 28, 2<br>018 | 257      | 00:06:59                 |
| % Change                        | 77.82%   | 77.25%                   |