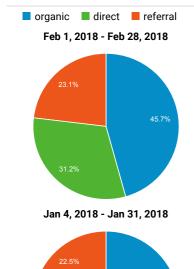

**GO TO REPORT** 

#### Feb 1, 2018 - Feb 28, 2018 Compare to: Jan 4, 2018 - Jan 31, 2018

## My Dashboard



#### Visits

Feb 1, 2018 - Feb 28, 2018

8,347

% of Total: 100.00% (8,347)

or rotal. 100.00% (6,347)

Jan 4, 2018 - Jan 31, 2018

7,155

% of Total: 100.00% (7,155)



Avg. Session Duration

Avg. Visit Duration

Feb 1, 2018 - Feb 28, 2018:

#### Visits

Feb 1, 2018 - Feb 28, 2018:

Sessions

Jan 4, 2018 - Jan 31, 2018:

Sessions



# Visits by Traffic Type



# Visits and Avg. Visit Duration by Country / Territory

| Country                        | Sessions | Avg. Session<br>Duration |
|--------------------------------|----------|--------------------------|
| United States                  |          |                          |
| Feb 1, 2018 - Feb 28, 20<br>18 | 2,165    | 00:10:17                 |
| Jan 4, 2018 - Jan 31, 20<br>18 | 1,672    | 00:09:47                 |
| % Change                       | 29.49%   | 5.28%                    |
| Colombia                       |          |                          |
| Feb 1, 2018 - Feb 28, 20<br>18 | 823      | 00:13:31                 |
| Jan 4, 2018 - Jan 31, 20<br>18 | 309      | 00:16:59                 |
| % Change                       | 166.34%  | -20.42%                  |
| Spain