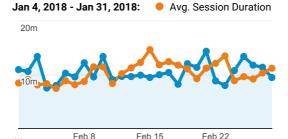

**GO TO REPORT** 

#### Feb 1, 2018 - Feb 28, 2018 Compare to: Jan 4, 2018 - Jan 31, 2018

## My Dashboard



#### Visits

Feb 1, 2018 - Feb 28, 2018

8,347

% of Total: 100.00% (8,347)

or rotal. 100.00% (6,347)

Jan 4, 2018 - Jan 31, 2018

7,155

% of Total: 100.00% (7,155)



Avg. Session Duration

Avg. Visit Duration

Feb 1, 2018 - Feb 28, 2018:

#### Visits

Feb 1, 2018 - Feb 28, 2018:

Sessions

Jan 4, 2018 - Jan 31, 2018:

Sessions



# Visits by Traffic Type



# Visits and Avg. Visit Duration by Country / Territory

| Country                        | Sessions | Avg. Session<br>Duration |
|--------------------------------|----------|--------------------------|
| United States                  |          |                          |
| Feb 1, 2018 - Feb 28, 20<br>18 | 2,165    | 00:10:17                 |
| Jan 4, 2018 - Jan 31, 20<br>18 | 1,672    | 00:09:47                 |
| % Change                       | 29.49%   | 5.28%                    |
| Colombia                       |          |                          |
| Feb 1, 2018 - Feb 28, 20<br>18 | 8