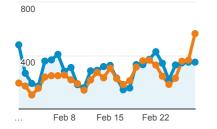

#### Visits

Feb 1, 2018 - Feb 28, 2018

8,347

% of Total: 100.00% (8,347)

or rotal. 100.00% (6,347)

Jan 4, 2018 - Jan 31, 2018

7,155

% of Total: 100.00% (7,155)

#### Visits

Feb 1, 2018 - Feb 28, 2018:

Sessions

Jan 4, 2018 - Jan 31, 2018:

Sessions