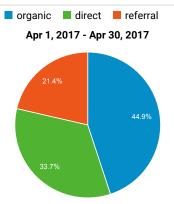

# My Dashboard

Apr 1, 2017 - Apr 30, 2017 Compare to: Mar 2, 2017 - Mar 31, 2017



#### Visits

Apr 1, 2017 - Apr 30, 2017

9,206 % of Total: 100.00% (9,206)

Mar 2, 2017 - Mar 31, 2017

**2,633** % of Total: **100.00%** (**2,633**)

### Visits and Visits

Apr 1, 2017 - Apr 30, 2017: Sessions

Mar 2, 2017 - Mar 31, 2017: Sessions

800



## Visits by Traffic Type



Mar 2, 2017 - Mar 31, 2017



# Avg. Visit Duration



#### Visits and Avg. Visit Duration by Country / Territory

| Country                        | Sessions | Avg. Session<br>Duration |
|--------------------------------|----------|--------------------------|
| United States                  |          |                          |
| Apr 1, 2017 - Apr 30, 201<br>7 | 2,378    | 00:11:05                 |
| Mar 2, 2017 - Mar 31, 20<br>17 | 1,041    | 00:07:09                 |
| % Change                       | 128.43%  | 55.06%                   |
| Colombia                       |          |                          |
| Apr 1, 2017 - Apr 30, 201<br>7 | 1,019    | 00:12:04                 |
| Mar 2, 2017 - Mar 31, 20<br>17 | 265      | 00:04:15                 |
| % Change