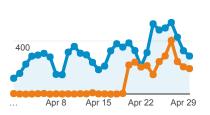

### Visits and Visits

Apr 1, 2017 - Apr 30, 2017: Sessions

Mar 2, 2017 - Mar 31, 2017: Sessions

800