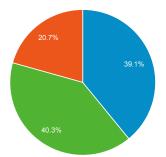

# My Dashboard

Apr 1, 2017 - Apr 30, 2017 Compare to: Mar 2, 2017 - Mar 31, 2017



#### Visits

Apr 1, 2017 - Apr 30, 2017

9,206 % of Total: 100.00% (9,206)

Mar 2, 2017 - Mar 31, 2017

**2,633** % of Total: **100.00%** (**2,633**)

### Visits and Visits

Apr 1, 2017 - Apr 30, 2017: Sessions

Mar 2, 2017 - Mar 31, 2017: Sessions

800



## Visits by Traffic Type



Mar 2, 2017 - Mar 31, 2017



# Avg. Visit Duration



#### Visits and Avg. Visit Duration by Country / Territory

| Country                        | Sessions | Avg. Session<br>Duration |
|--------------------------------|----------|--------------------------|
| United States                  |          |                          |
| Apr 1, 2017 - Apr 30, 201<br>7 | 2,378    | 00:11:05                 |
| Mar 2, 2017 - Mar 31, 20<br>17 | 1,041    | 00:07:09                 |
| % Change                       | 128.43%  | 55.06%                   |
| Colombia                       |          |                          |
| Apr 1, 2017 - Apr 30, 201<br>7 | 1,019    | 00:12:04                 |
| Mar 2, 2017 - Mar 31, 20<br>17 | 265      | 00:04:15                 |
| % Change                       | 284.53%  | 184.10%