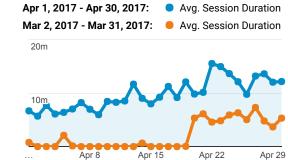

# My Dashboard

Apr 1, 2017 - Apr 30, 2017 Compare to: Mar 2, 2017 - Mar 31, 2017



#### Visits

Apr 1, 2017 - Apr 30, 2017

9,206 % of Total: 100.00% (9,206)

Mar 2, 2017 - Mar 31, 2017

**2,633** % of Total: **100.00%** (**2,633**)

### Visits and Visits

Apr 1, 2017 - Apr 30, 2017: Sessions

Mar 2, 2017 - Mar 31, 2017: Sessions

800



## Visits by Traffic Type



Mar 2, 2017 - Mar 31, 2017



# Avg. Visit Duration



#### Visits and Avg. Visit Duration by Country / Territory

| Country                        | Sessions | Avg. Session<br>Duration |
|--------------------------------|----------|--------------------------|
| United States                  |          |                          |
| Apr 1, 2017 - Apr 30, 201<br>7 | 2,378    | 00:11:05                 |
| Mar 2, 2017 - Mar 31, 20<br>17 | 1,041    | 00:07:09                 |
| % Change                       | 128.43%  | 55.06%                   |
| Colombia                       |          |                          |
| Apr 1, 2017 - Apr 30, 201<br>7 | 1,019    | 00:12:04                 |
| Mar 2, 2017 - Mar 31, 20<br>17 | 265      | 00:04:15                 |
| % Change                       | 284.53%  | 184.10%                  |
| Portug