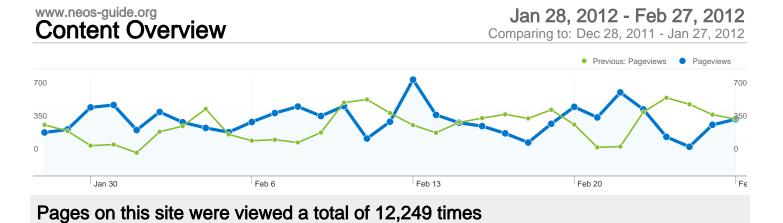

### 12,249 Pageviews

Previous: 11,130 (10.05%)

## **Top Content**

| Pages                                       | Pageviews | % Pageviews |
|---------------------------------------------|-----------|-------------|
| /NEOS/index.php/NEOS_Wiki                   |           |             |
| Jan 28, 2012 - Feb 27, 2012                 | 4,148     | 33.86%      |
| Dec 28, 2011 - Jan 27, 2012                 | 3,805     | 34.19%      |
| % Change                                    | 9.01%     | -0.94%      |
| /NEOS/index.php/Optimization_Software_Guide |           |             |
| Jan 28, 2012 - Feb 27, 2012                 | 764       | 6.24%       |
| Dec 28, 2011 - Jan 27, 2012                 | 666       | 5.98%       |
| % Change                                    | 14.71%    | 4.24%       |
| /NEOS/index.php/Optimization_Tree           |           |             |
| Jan 28, 2012 - Feb 27, 2012                 | 664       | 5.42%       |
| Dec 28, 2011 - Jan 27, 2012                 | 577       | 5.18%       |
| % Change                                    | 15.08%    | 4.57%       |
| /NEOS/index.php/Linear_Programming_FAQ      |           |             |
| Jan 28, 2012 - Feb 27, 2012                 | 534       | 4.36%       |
| Dec 28, 2011 - Jan 27, 2012                 | 472       | 4.24%       |
| % Change                                    | 13.14%    | 2.80%       |
| /NEOS/index.php/Nonlinear_Programming_FAQ   |           |             |