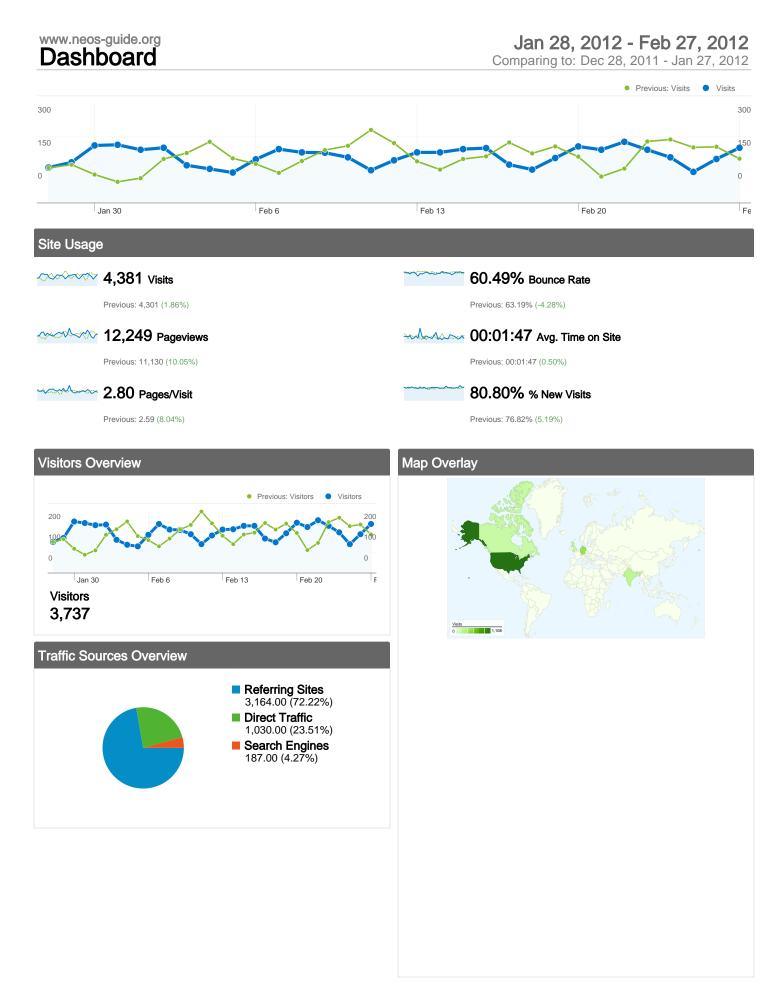

| vww.neos-guide.org<br>Visitors Overview                                                                                                                 | <b>Jan 28, 2012 - Feb 27, 2012</b><br>Comparing to: Dec 28, 2011 - Jan 27, 2012 |
|---------------------------------------------------------------------------------------------------------------------------------------------------------|---------------------------------------------------------------------------------|
|                                                                                                                                                         | Previous: Visitors     Visitors                                                 |
|                                                                                                                                                         | 200                                                                             |
| 0<br>Jan 30<br>Feb 6<br>Feb 13                                                                                                                          | 0<br>Feb 20                                                                     |
| 3,737 people visited this site                                                                                                                          |                                                                                 |
| 4,381 Visits           Previous: 4,301 (1.86%)         3,737 Absolute Unique Visitors           Previous: 3,481 (7.35%)         Previous: 3,481 (7.35%) |                                                                                 |
| Previous: 11,130 (10.05%)                                                                                                                               |                                                                                 |
| Previous: 00:01:47 (0.50%)                                                                                                                              |                                                                                 |
| Previous: 63.19% (-4.28%)                                                                                                                               |                                                                                 |
| B0.80% New Visits Previous: 76.82% (5.19%)                                                                                                              |                                                                                 |

# 4,381 visits came from 127 countries/territories

| Site Usage                                    |                                                  |                     |             |                                                       |                                                    |             |
|-----------------------------------------------|--------------------------------------------------|---------------------|-------------|-------------------------------------------------------|----------------------------------------------------|-------------|
| Visits<br>4,381<br>Previous:<br>4,301 (1.86%) | Pages/Visit<br>2.80<br>Previous:<br>2.59 (8.04%) | 00:01:<br>Previous: |             | % New Visits<br>80.83%<br>Previous:<br>76.84% (5.18%) | Bounce<br>60.49 <sup>4</sup><br>Previous<br>63.199 | %           |
| Country/Territory                             |                                                  | Visits              | Pages/Visit | Avg. Time on<br>Site                                  | % New Visits                                       | Bounce Rate |
| United States                                 |                                                  |                     |             |                                                       |                                                    |             |
| January 28, 2012 - F                          | ebruary 27, 2012                                 | 1,108               | 3.30        | 00:01:52                                              | 78.97%                                             | 56.23%      |
| December 28, 2011 -                           | January 27, 2012                                 | 917                 | 2.67        | 00:01:30                                              | 82.88%                                             | 60.96%      |
| % Change                                      |                                                  | 20.83%              | 23.52%      | 24.97%                                                | -4.72%                                             | -7.76%      |
| Germany                                       |                                                  |                     |             |                                                       |                                                    |             |
| January 28, 2012 - F                          | ebruary 27, 2012                                 | 435                 | 2.63        | 00:01:53                                              | 73.10%                                             | 64.83%      |
| December 28, 2011 -                           | - January 27, 2012                               | 372                 | 2.62        | 00:01:51                                              | 68.55%                                             | 61.56%      |
| % Change                                      |                                                  | 16.94%              | 0.24%       | 1.76%                                                 | 6.65%                                              | 5.31%       |
| India                                         |                                                  |                     |             |                                                       |                                                    |             |
| January 28, 2012 - F                          | ebruary 27, 2012                                 | 212                 | 2.41        | 00:01:30                                              | 87.26%                                             | 62.26%      |

### 12,249 Pageviews

Previous: 11,130 (10.05%)