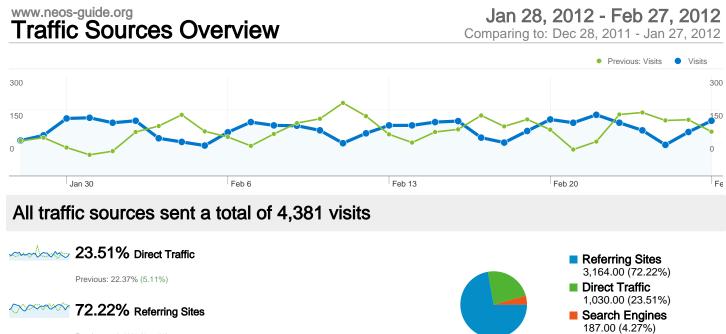

Previous: 70.43% (2.55%)

#### 4.27% Search Engines

Previous: 7.21% (-40.78%)

### **Top Traffic Sources**

| Sources                            | Visits | % visits | Keywords                        | Visits    | % visits  |
|------------------------------------|--------|----------|---------------------------------|-----------|-----------|
| (direct) ((none))                  |        |          | (not provided)                  |           |           |
| Jan 28, 2012 - Feb 27, 2012        | 1,030  | 23.51%   | Jan 28, 2012 - Feb 27, 2012     | 37        | 19.79%    |
| Dec 28, 2011 - Jan 27, 2012        | 962    | 22.37%   | Dec 28, 2011 - Jan 27, 2012     | 44        | 14.19%    |
| % Change                           | 7.07%  | 5.11%    | % Change                        | -15.91%   | 39.40%    |
| en.wikipedia.org (referral)        |        |          | optimization software           |           |           |
| Jan 28, 2012 - Feb 27, 2012        | 374    | 8.54%    | Jan 28, 2012 - Feb 27, 2012     | 15        | 8.02%     |
| Dec 28, 2011 - Jan 27, 2012        | 394    | 9.16%    | Dec 28, 2011 - Jan 27, 2012     | 32        | 10.32%    |
| % Change                           | -5.08% | -6.81%   | % Change                        | -53.12%   | -22.29%   |
| lpsolve.sourceforge.net (referral) |        |          | neos gas problem                |           |           |
| Jan 28, 2012 - Feb 27, 2012        | 290    | 6.62%    | Jan 28, 2012 - Feb 27, 2012     | 14        | 7.49%     |
| Dec 28, 2011 - Jan 27, 2012        | 227    | 5.28%    | Dec 28, 2011 - Jan 27, 2012     | 1         | 0.32%     |
| % Change                           | 27.75% | 25.42%   | % Change                        | 1,300.00% | 2,220.86% |
| neos-server.org (referral)         |        |          | imsl+modeling+language+interfac | ce        |           |
| Jan 28, 2012 - Feb 27, 2012        | 259    | 5.91%    | Jan 28, 2012 - Feb 27, 2012     | 11        | 5.88%     |
| Dec 28, 2011 - Jan 27, 2012        | 170    | 3.95%    | Dec 28, 2011 - Jan 27, 2012     | 5         | 1.61%     |
| % Change                           | 52.35% | 49.57%   | % Change                        | 120.00%   | 264.71%   |
| google (organic)                   |        |          | linear programming              |           |           |

| Jan 28, 2012 - Feb 27, 2012 | 180     | 4.11%   | Jan 28, 2012 - Feb 27, 2012 | 9       | 4.81%   |
|-----------------------------|---------|---------|-----------------------------|---------|---------|
| Dec 28, 2011 - Jan 27, 2012 | 303     | 7.04%   | Dec 28, 2011 - Jan 27, 2012 | 0       | 0.00%   |
| % Change                    | -40.59% | -41.68% | % Change                    | 100.00% | 100.00% |