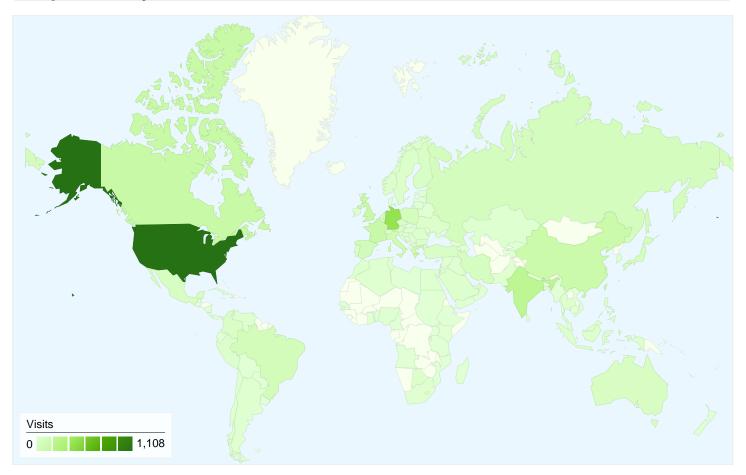

# 4,381 visits came from 127 countries/territories

| Site Usage                                    |                                                  |                     |             |                                                       |                                                    |             |
|-----------------------------------------------|--------------------------------------------------|---------------------|-------------|-------------------------------------------------------|----------------------------------------------------|-------------|
| Visits<br>4,381<br>Previous:<br>4,301 (1.86%) | Pages/Visit<br>2.80<br>Previous:<br>2.59 (8.04%) | 00:01:<br>Previous: |             | % New Visits<br>80.83%<br>Previous:<br>76.84% (5.18%) | Bounce<br>60.49 <sup>4</sup><br>Previous<br>63.199 | %           |
| Country/Territory                             |                                                  | Visits              | Pages/Visit | Avg. Time on<br>Site                                  | % New Visits                                       | Bounce Rate |
| United States                                 |                                                  |                     |             |                                                       |                                                    |             |
| January 28, 2012 - F                          | ebruary 27, 2012                                 | 1,108               | 3.30        | 00:01:52                                              | 78.97%                                             | 56.23%      |
| December 28, 2011 -                           | January 27, 2012                                 | 917                 | 2.67        | 00:01:30                                              | 82.88%                                             | 60.96%      |
| % Change                                      |                                                  | 20.83%              | 23.52%      | 24.97%                                                | -4.72%                                             | -7.76%      |
| Germany                                       |                                                  |                     |             |                                                       |                                                    |             |
| January 28, 2012 - F                          | ebruary 27, 2012                                 | 435                 | 2.63        | 00:01:53                                              | 73.10%                                             | 64.83%      |
| December 28, 2011 -                           | - January 27, 2012                               | 372                 | 2.62        | 00:01:51                                              | 68.55%                                             | 61.56%      |
| % Change                                      |                                                  | 16.94%              | 0.24%       | 1.76%                                                 | 6.65%                                              | 5.31%       |
| India                                         |                                                  |                     |             |                                                       |                                                    |             |
| January 28, 2012 - F                          | ebruary 27, 2012                                 | 212                 | 2.41        | 00:01:30                                              | 87.26%                                             | 62.26%      |