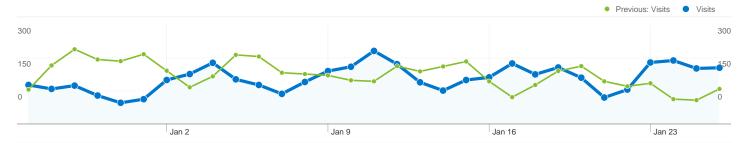

## Pages on this site were viewed a total of 11,132 times

11,132 Pageviews

Previous: 13,033 (-14.59%)

8,656 Unique Views

Previous: 9,622 (-10.04%)

63.17% Bounce Rate

Previous: 61.56% (2.63%)