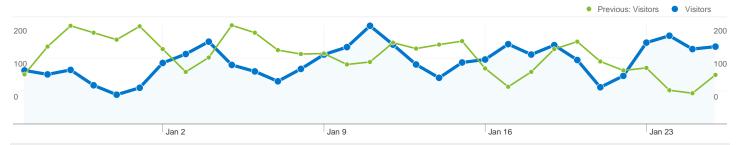

#### Site Usage

4,285 Visits

Previous: 4,625 (-7.35%)

11,132 Pageviews

Previous: 13,033 (-14.59%)

2.60 Pages/Visit

Previous: 2.82 (-7.81%)

Previous: 61.56% (2.63%)

## 3,484 people visited this site

4,285 Visits

Previous: 4,625 (-7.35%)

3,484 Absolute Unique Visitors

Previous: 3,891 (-10.46%)

~~~~ 11,132 Pageviews

Previous: 13,033 (-14.59%)

🚣 2.60 Average Pageviews