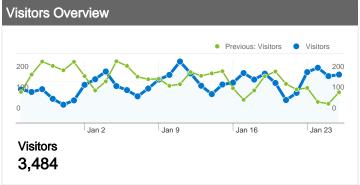

## 3,484 people visited this site

4,285 Visits

Previous: 4,625 (-7.35%)

3,484 Absolute Unique Visitors

Previous: 3,891 (-10.46%)

~~~~ 11,132 Pageviews

Previous: 13,033 (-14.59%)

🚣 2.60 Average Pageviews

Previous: 2.82 (-7.81%)

00:01:48 Time on Site

Previous: 00:01:52 (-3.14%)

**63.17%** Bounce Rate

Previous: 61.56% (2.63%)

76.66% New Visits

Previous: 79.05% (-3.02%)