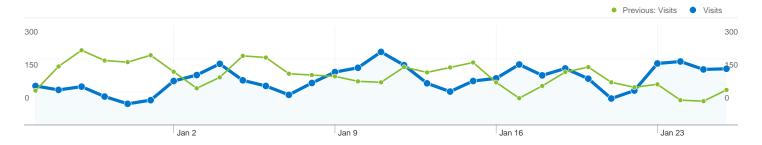

## 3,484 people visited this site

4,285 Visits

Previous: 4,625 (-7.35%)

3,484 Absolute Unique Visitors

Previous: 3,891 (-10.46%)

~~~~ 11,132 Pageviews

Previous: 13,033 (-14.59%)

🚣 2.60 Average Pageviews

Previous: 2.82 (-7.81%)

00:01:48 Time on Site

Previous: 00:01:52 (-3.14%)

**63.17%** Bounce Rate

Previous: 61.56% (2.63%)

76.66% New Visits

Previous: 79.05% (-3.02%)