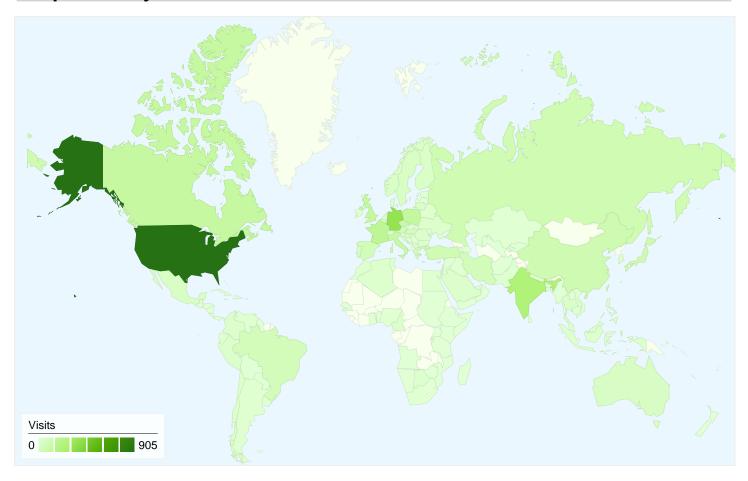

# 4,285 visits came from 137 countries/territories

| Site Usage                                     |                                                   |                         |             |                                                        |                              |             |
|------------------------------------------------|---------------------------------------------------|-------------------------|-------------|--------------------------------------------------------|------------------------------|-------------|
| Visits<br>4,285<br>Previous:<br>4,625 (-7.35%) | Pages/Visit<br>2.60<br>Previous:<br>2.82 (-7.81%) | <b>00:01:</b> Previous: | -           | % New Visits<br>76.69%<br>Previous:<br>79.14% (-3.09%) | <b>63.17</b> Previous 61.56% | %           |
| Country/Territory                              |                                                   | Visits                  | Pages/Visit | Avg. Time on Site                                      | % New Visits                 | Bounce Rate |
| United States                                  |                                                   |                         |             |                                                        |                              |             |
| December 27, 2011 - Ja                         | anuary 26, 2012                                   | 905                     | 2.67        | 00:01:32                                               | 82.54%                       | 60.55%      |
| November 26, 2011 - D                          | ecember 26, 2011                                  | 969                     | 3.01        | 00:01:41                                               | 77.30%                       | 57.59%      |
| % Change                                       |                                                   | -6.60%                  | -11.23%     | -9.64%                                                 | 6.79%                        | 5.15%       |
| Germany                                        |                                                   |                         |             |                                                        |                              |             |
| December 27, 2011 - Ja                         | anuary 26, 2012                                   | 358                     | 2.60        | 00:01:51                                               | 68.16%                       | 61.73%      |
| November 26, 2011 - D                          | ecember 26, 2011                                  | 341                     | 2.30        | 00:01:45                                               | 74.49%                       | 60.12%      |
| % Change                                       |                                                   | 4.99%                   | 13.26%      | 6.06%                                                  | -8.50%                       | 2.69%       |
| India                                          |                                                   |                         |             |                                                        |                              |             |
| December 27, 2011 - Ja                         | anuary 26, 2012                                   | 243                     | 2.35        | 00:02:01                                               | 86.83%                       | 65.02%      |

| November 26, 2011 - December 26, 2011 | 241     | 1.90    | 00:01:01 | 95.02%   | 73.03%        |
|---------------------------------------|---------|---------|----------|----------|---------------|
| % Change                              | 0.83%   | 23.43%  | 98.40%   | -8.62%   | -10.97%       |
| France                                |         |         |          |          |               |
| December 27, 2011 - January 26, 2012  | 170     | 2.29    | 00:01:26 | 85.29%   | 67.65%        |
| November 26, 2011 - December 26, 2011 | 120     | 3.88    | 00:02:43 | 86.67%   | 65.00%        |
| % Change                              | 41.67%  | -40.80% | -47.24%  | -1.58%   | 4.07%         |
| Poland                                |         |         |          |          |               |
| December 27, 2011 - January 26, 2012  | 145     | 1.64    | 00:01:06 | 46.90%   | 81.38%        |
| November 26, 2011 - December 26, 2011 | 129     | 1.91    | 00:00:55 | 44.96%   | 68.99%        |
| % Change                              | 12.40%  | -13.93% | 21.76%   | 4.30%    | 17.95%        |
| Canada                                |         |         |          | '        |               |
| December 27, 2011 - January 26, 2012  | 140     | 2.63    | 00:01:19 | 91.43%   | 58.57%        |
| November 26, 2011 - December 26, 2011 | 174     | 2.83    | 00:01:54 | 64.94%   | 59.20%        |
| % Change                              | -19.54% | -7.23%  | -31.25%  | 40.78%   | -1.05%        |
| United Kingdom                        |         |         |          | <u> </u> |               |
| December 27, 2011 - January 26, 2012  | 135     | 3.18    | 00:03:14 | 69.63%   | 53.33%        |
| November 26, 2011 - December 26, 2011 | 181     | 5.19    | 00:03:16 | 81.77%   | 58.56%        |
| % Change                              | -25.41% | -38.81% | -1.06%   | -14.84%  | -8.93%        |
| Italy                                 |         |         |          | '        |               |
| December 27, 2011 - January 26, 2012  | 124     | 2.84    | 00:01:55 | 81.45%   | 65.32%        |
| November 26, 2011 - December 26, 2011 | 90      | 2.71    | 00:02:00 | 88.89%   | 60.00%        |
| % Change                              | 37.78%  | 4.71%   | -3.91%   | -8.37%   | 8.87%         |
| Czech Republic                        |         |         |          | '        |               |
| December 27, 2011 - January 26, 2012  | 119     | 1.67    | 00:01:14 | 34.45%   | 79.83%        |
| November 26, 2011 - December 26, 2011 | 38      | 2.11    | 00:00:43 | 65.79%   | 71.05%        |
| % Change                              | 213.16% | -20.57% | 72.83%   | -47.63%  | 12.36%        |
| Japan                                 |         |         |          |          |               |
| December 27, 2011 - January 26, 2012  | 95      | 2.64    | 00:01:20 | 82.11%   | 60.00%        |
| November 26, 2011 - December 26, 2011 | 124     | 3.66    | 00:02:10 | 76.61%   | 59.68%        |
| % Change                              | -23.39% | -27.84% | -38.96%  | 7.17%    | 0.54%         |
|                                       |         |         |          |          | 1 - 10 of 137 |