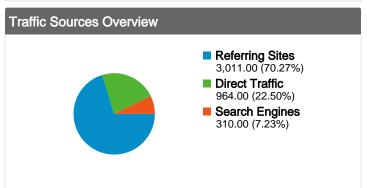

### All traffic sources sent a total of 4,285 visits

22.50% Direct Traffic

Previous: 19.63% (14.59%)

~~~~~~ 70.27% Referring Sites

Previous: 71.05% (-1.10%)

23% Search Engines

Previous: 9.32% (-22.37%)

#### Referring Sites 3,011.00 (70.27%) Direct Traffic 964.00 (22.50%) Search Engines 310.00 (7.23%)