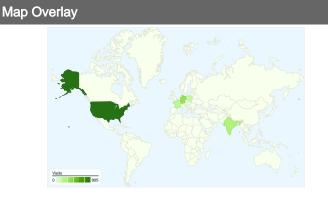

# 4,285 visits came from 137 countries/territories

| Site Usage                                     |                                                   |                         |             |                                                        |                              |             |
|------------------------------------------------|---------------------------------------------------|-------------------------|-------------|--------------------------------------------------------|------------------------------|-------------|
| Visits<br>4,285<br>Previous:<br>4,625 (-7.35%) | Pages/Visit<br>2.60<br>Previous:<br>2.82 (-7.81%) | <b>00:01:</b> Previous: | -           | % New Visits<br>76.69%<br>Previous:<br>79.14% (-3.09%) | <b>63.17</b> Previous 61.56% | %           |
| Country/Territory                              |                                                   | Visits                  | Pages/Visit | Avg. Time on Site                                      | % New Visits                 | Bounce Rate |
| United States                                  |                                                   |                         |             |                                                        |                              |             |
| December 27, 2011 - Ja                         | anuary 26, 2012                                   | 905                     | 2.67        | 00:01:32                                               | 82.54%                       | 60.55%      |
| November 26, 2011 - D                          | ecember 26, 2011                                  | 969                     | 3.01        | 00:01:41                                               | 77.30%                       | 57.59%      |
| % Change                                       |                                                   | -6.60%                  | -11.23%     | -9.64%                                                 | 6.79%                        | 5.15%       |
| Germany                                        |                                                   |                         |             |                                                        |                              |             |
| December 27, 2011 - Ja                         | anuary 26, 2012                                   | 358                     | 2.60        | 00:01:51                                               | 68.16%                       | 61.73%      |
| November 26, 2011 - D                          | ecember 26, 2011                                  | 341                     | 2.30        | 00:01:45                                               | 74.49%                       | 60.12%      |
| % Change                                       |                                                   | 4.99%                   | 13.26%      | 6.06%                                                  | -8.50%                       | 2.69%       |
| India                                          |                                                   |                         |             |                                                        |                              |             |
| December 27, 2011 - Ja                         | anuary 26, 2012                                   | 243                     | 2.35        | 00:02:01                                               | 86.83%                       | 65.02%      |