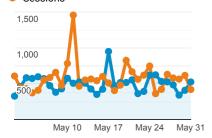

#### **Visits**

May 1, 2021 - May 31, 2021

15,465

% of Total: 100.00% (15,465)

Mar 31, 2021 - Apr 30, 2021

17,846

% of Total: 100.00% (17,846)

#### May 1, 2021 - May 31, 2021: Sessions

Mar 31, 2021 - Apr 30, 2021: Sessions