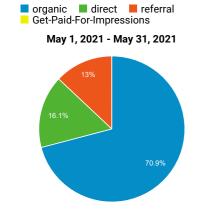

# My Dashboard

May 1, 2021 - May 31, 2021 Compare to: Mar 31, 2021 - Apr 30, 2021



#### **Visits**

May 1, 2021 - May 31, 2021

15,465

% of Total: 100.00% (15,465)

Mar 31, 2021 - Apr 30, 2021

17,846

% of Total: 100.00% (17,846)



#### **Visits**

#### May 1, 2021 - May 31, 2021: Sessions

Mar 31, 2021 - Apr 30, 2021: Sessions



## Visits by Traffic Type







# Visits and Pageviews by Mobile

### Avg. Visit Duration



## Visits and Avg. Visit Duration by Country / Territory

| Country                         | Sessions | Avg. Session<br>Duration |
|---------------------------------|----------|--------------------------|
| India                           |          |                          |
| May 1, 2021 - May 31, 20<br>21  | 3,581    | 00:01:18                 |
| Mar 31, 2021 - Apr 30, 2<br>021 | 4,361    | 00:01:16                 |
| % Change                        | -17.89%  | 3.38%                    |
| United States                   |          |                          |
| May 1, 2021 - May 31, 20<br>21  | 2,441    | 00:01:21                 |
| Mar 31, 2021 - Apr 30, 2<br>021 | 3,356    | 00:01:06                 |
| % Chang