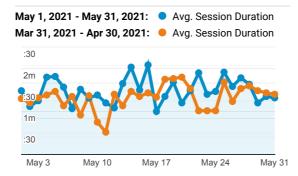

# My Dashboard

May 1, 2021 - May 31, 2021 Compare to: Mar 31, 2021 - Apr 30, 2021



#### **Visits**

May 1, 2021 - May 31, 2021

15,465

% of Total: 100.00% (15,465)

Mar 31, 2021 - Apr 30, 2021

17,846

% of Total: 100.00% (17,846)



#### **Visits**

#### May 1, 2021 - May 31, 2021: Sessions

Mar 31, 2021 - Apr 30, 2021: Sessions



## Visits by Traffic Type







# Visits and Pageviews by Mobile

### Avg. Visit Duration



## Visits and Avg. Visit Duration by Country / Territory

| Country                         | Sessions | Avg. Session<br>Duration |
|---------------------------------|----------|--------------------------|
| India                           |          |                          |
| May 1, 2021 - May 31, 20<br>21  | 3,581    | 00:01:18                 |
| Mar 31, 2021 - Apr 30, 2<br>021 | 4,361    | 00:01:16                 |
| % Change                        | -17.89%  | 3.38%                    |
| United States                   |          |                          |
| May 1, 2021 - May 31, 20<br>21  | 2,441    | 00:01:21                 |
| Mar 31, 2021 - Apr 30, 2<br>021 | 3,356    | 00:01:06                 |
| % Change                        | -27.26%  | 23.49%                   |