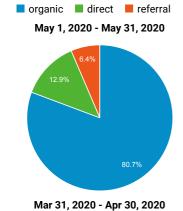

# My Dashboard

May 1, 2020 - May 31, 2020 Compare to: Mar 31, 2020 - Apr 30, 2020



### **Visits**

May 1, 2020 - May 31, 2020

16,057

% of Total: 100.00% (16,057)

Mar 31, 2020 - Apr 30, 2020

16,762

% of Total: 100.00% (16,762)



### Visits and Visits

May 1, 2020 - May 31, 2020:
Sessions

Mar 31, 2020 - Apr 30, 2020:





# Visits by Traffic Type





# Visits and Pageviews by Mobile

| N/I | ۸h | ile |  |
|-----|----|-----|--|

## Avg. Visit Duration



# Visits and Avg. Visit Duration by Country / Territory

| Country                         | Sessions | Avg. Session<br>Duration |
|---------------------------------|----------|--------------------------|
| United States                   |          |                          |
| May 1, 2020 - May 31, 20<br>20  | 3,265    | 00:01:14                 |
| Mar 31, 2020 - Apr 30, 2<br>020 | 4,530    | 00:01:23                 |
| % Change                        | -27.92%  | -11.60%                  |
| India                           |          |                          |
| May 1, 2020 - May 31, 20<br>20  | 2,516    | 00:01:20                 |
| Mar 31, 2020 - Apr 30, 2<br>020 | 2,544