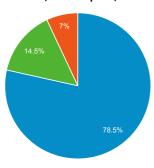

# My Dashboard

May 1, 2020 - May 31, 2020 Compare to: Mar 31, 2020 - Apr 30, 2020



### **Visits**

May 1, 2020 - May 31, 2020

16,057

% of Total: 100.00% (16,057)

Mar 31, 2020 - Apr 30, 2020

16,762

% of Total: 100.00% (16,762)



### Visits and Visits

May 1, 2020 - May 31, 2020:
Sessions

Mar 31, 2020 - Apr 30, 2020:





# Visits by Traffic Type





# Visits and Pageviews by Mobile

| N/I | ۸h | ile |  |
|-----|----|-----|--|

## Avg. Visit Duration



# Visits and Avg. Visit Duration by Country / Territory

| Country                         | Sessions | Avg. Session<br>Duration |
|---------------------------------|----------|--------------------------|
| United States                   |          |                          |
| May 1, 2020 - May 31, 20<br>20  | 3,265    | 00:01:14                 |
| Mar 31, 2020 - Apr 30, 2<br>020 | 4,530    | 00:01:23                 |
| % Change                        | -27.92%  | -11.60%                  |
| India                           |          |                          |
| May 1, 2020 - May 31, 20<br>20  | 2,516    | 00:01:20                 |
| Mar 31, 2020 - Apr 30, 2<br>020 | 2,544