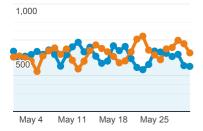

### **Visits**

May 1, 2020 - May 31, 2020

16,057

% of Total: 100.00% (16,057)

Mar 31, 2020 - Apr 30, 2020

16,762

% of Total: 100.00% (16,762)

### Visits and Visits

May 1, 2020 - May 31, 2020:
Sessions

Mar 31, 2020 - Apr 30, 2020: