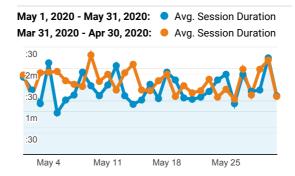

# My Dashboard

May 1, 2020 - May 31, 2020 Compare to: Mar 31, 2020 - Apr 30, 2020



### **Visits**

May 1, 2020 - May 31, 2020

16,057

% of Total: 100.00% (16,057)

Mar 31, 2020 - Apr 30, 2020

16,762

% of Total: 100.00% (16,762)



### Visits and Visits

May 1, 2020 - May 31, 2020:
Sessions

Mar 31, 2020 - Apr 30, 2020:





# Visits by Traffic Type





# Visits and Pageviews by Mobile

| N/I | ۸h | ile |  |
|-----|----|-----|--|

## Avg. Visit Duration



# Visits and Avg. Visit Duration by Country / Territory

| Country                         | Sessions | Avg. Session<br>Duration |
|---------------------------------|----------|--------------------------|
| United States                   |          |                          |
| May 1, 2020 - May 31, 20<br>20  | 3,265    | 00:01:14                 |
| Mar 31, 2020 - Apr 30, 2<br>020 | 4,530    | 00:01:23                 |
| % Change                        | -27.92%  | -11.60%                  |
| India                           |          |                          |
| May 1, 2020 - May 31, 20<br>20  | 2,516    | 00:01:20                 |
| Mar 31, 2020 - Apr 30, 2<br>020 | 2,544    | 00:01:43                 |
| % Change                        | -1.10%   | -22.45%                  |
|