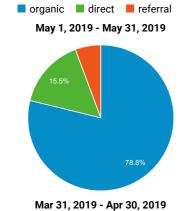

# My Dashboard

May 1, 2019 - May 31, 2019 Compare to: Mar 31, 2019 - Apr 30, 2019



#### **Visits**

May 1, 2019 - May 31, 2019

14,727

% of Total: 100.00% (14,727)

Mar 31, 2019 - Apr 30, 2019

16,186

% of Total: 100.00% (16,186)



### **Visits**

May 1, 2019 - May 31, 2019:

Sessions

Mar 31, 2019 - Apr 30, 2019:





## Visits by Traffic Type





# Visits and Pageviews by Mobile

| NA. | ۸h | مان |  |
|-----|----|-----|--|

# Avg. Visit Duration



# Visits and Avg. Visit Duration by Country / Territory

| Country                         | Sessions | Avg. Session<br>Duration |
|---------------------------------|----------|--------------------------|
| India                           |          |                          |
| May 1, 2019 - May 31, 20<br>19  | 3,091    | 00:01:16                 |
| Mar 31, 2019 - Apr 30, 20<br>19 | 3,338    | 00:01:13                 |
| % Change                        | -7.40%   | 4.39%                    |
| United States                   |          |                          |
| May 1, 2019 - May 31, 20<br>19  | 2,966    | 00:01:18                 |
| Mar 31, 2019 - Apr 30, 20<br>19 | 4,235