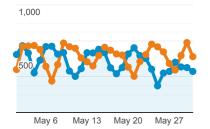

### **Visits**

May 1, 2019 - May 31, 2019:

Sessions

Mar 31, 2019 - Apr 30, 2019: