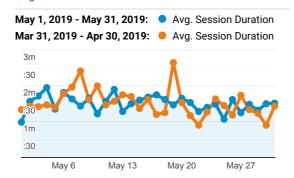

# My Dashboard

May 1, 2019 - May 31, 2019 Compare to: Mar 31, 2019 - Apr 30, 2019



#### **Visits**

May 1, 2019 - May 31, 2019

14,727

% of Total: 100.00% (14,727)

Mar 31, 2019 - Apr 30, 2019

16,186

% of Total: 100.00% (16,186)



### **Visits**

May 1, 2019 - May 31, 2019:

Sessions

Mar 31, 2019 - Apr 30, 2019:





## Visits by Traffic Type





# Visits and Pageviews by Mobile

| NA. | ۸h | مان |  |
|-----|----|-----|--|

# Avg. Visit Duration



# Visits and Avg. Visit Duration by Country / Territory

| Country                         | Sessions | Avg. Session<br>Duration |
|---------------------------------|----------|--------------------------|
| India                           |          |                          |
| May 1, 2019 - May 31, 20<br>19  | 3,091    | 00:01:16                 |
| Mar 31, 2019 - Apr 30, 20<br>19 | 3,338    | 00:01:13                 |
| % Change                        | -7.40%   | 4.39%                    |
| United States                   |          |                          |
| May 1, 2019 - May 31, 20<br>19  | 2,966    | 00:01:18                 |
| Mar 31, 2019 - Apr 30, 20<br>19 | 4,235    | 00:01:28                 |
| % Change                        | -29.96%  | -12.22%                  |
|