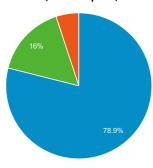

# My Dashboard

May 1, 2019 - May 31, 2019 Compare to: Mar 31, 2019 - Apr 30, 2019



#### **Visits**

May 1, 2019 - May 31, 2019

14,727

% of Total: 100.00% (14,727)

Mar 31, 2019 - Apr 30, 2019

16,186

% of Total: 100.00% (16,186)



### **Visits**

May 1, 2019 - May 31, 2019:

Sessions

Mar 31, 2019 - Apr 30, 2019:





## Visits by Traffic Type





# Visits and Pageviews by Mobile

| NA. | ۸h | مان |  |
|-----|----|-----|--|

# Avg. Visit Duration



# Visits and Avg. Visit Duration by Country / Territory

| Country                         | Sessions | Avg. Session<br>Duration |
|---------------------------------|----------|--------------------------|
| India                           |          |                          |
| May 1, 2019 - May 31, 20<br>19  | 3,091    | 00:01:16                 |
| Mar 31, 2019 - Apr 30, 20<br>19 | 3,338    | 00:01:13                 |
| % Change                        | -7.40%   | 4.39%                    |
| United States                   |          |                          |
| May 1, 2019 - May 31, 20<br>19  | 2,966    | 00:01:18                 |
| Mar 31, 2019 - Apr 30, 20<br>19 | 4,235