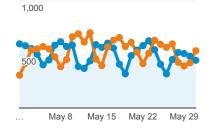

### Visits and Visits

May 1, 2018 - May 31, 2018:

Sessions

Mar 31, 2018 - Apr 30, 2018:

Sessions