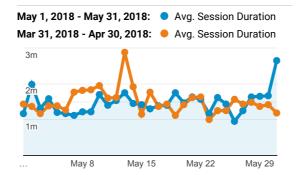

## My Dashboard

May 1, 2018 - May 31, 2018 Compare to: Mar 31, 2018 - Apr 30, 2018



#### **Visits**

May 1, 2018 - May 31, 2018

## 15,665

% of Total: 100.00% (15,665)

Mar 31, 2018 - Apr 30, 2018

## 16,491

% of Total: 100.00% (16,491)



### Visits and Visits

May 1, 2018 - May 31, 2018:

Sessions

Mar 31, 2018 - Apr 30, 2018:

Sessions



# Visits by Traffic Type







## Avg. Visit Duration



## Visits and Avg. Visit Duration by Country / Territory

| Country                         | Sessions | Avg. Session<br>Duration |  |  |  |
|---------------------------------|----------|--------------------------|--|--|--|
| India                           |          |                          |  |  |  |
| May 1, 2018 - May 31, 20<br>18  | 2,957    | 00:01:17                 |  |  |  |
| Mar 31, 2018 - Apr 30, 20<br>18 | 3,080    | 00:01:23                 |  |  |  |
| % Change                        | -3.99%   | -7.11%                   |  |  |  |
| United States                   |          |                          |  |  |  |
| May 1, 2018 - May 31, 20<br>18  | 2,397    | 00:01:11                 |  |  |  |
| Mar 31, 2018 - Apr 30, 20<br>18 | 3,652    | 00:01:38                 |  |