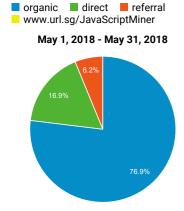

## My Dashboard

May 1, 2018 - May 31, 2018 Compare to: Mar 31, 2018 - Apr 30, 2018



#### **Visits**

May 1, 2018 - May 31, 2018

## 15,665

% of Total: 100.00% (15,665)

Mar 31, 2018 - Apr 30, 2018

## 16,491

% of Total: 100.00% (16,491)



### Visits and Visits

May 1, 2018 - May 31, 2018:

Sessions

Mar 31, 2018 - Apr 30, 2018:

Sessions



# Visits by Traffic Type







## Avg. Visit Duration



## Visits and Avg. Visit Duration by Country / Territory

| Country                         | Sessions | Avg. Session<br>Duration |  |  |  |
|---------------------------------|----------|--------------------------|--|--|--|
| India                           |          |                          |  |  |  |
| May 1, 2018 - May 31, 20<br>18  | 2,957    | 00:01:17                 |  |  |  |
| Mar 31, 2018 - Apr 30, 20<br>18 | 3,080    | 00:01:23                 |  |  |  |
| % Change                        | -3.99%   | -7.11%                   |  |  |  |
| United States                   |          |                          |  |  |  |
| May 1, 2018 - May 31, 20<br>18  | 2,397    | 00:01:11                 |  |  |  |
| Mar 31, 2018 - Apr 30, 20<br>18 | 3,652    |