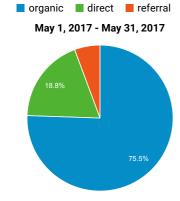

**☑** GO TO REPORT

My Dashboard

May 1, 2017 - May 31, 2017 Compare to: Mar 31, 2017 - Apr 30, 2017



# **Visits**

May 1, 2017 - May 31, 2017

11,826



Mar 31, 2017 - Apr 30, 2017

12,049

% of Total: 100.00% (12,049)



### Visits and Visits

May 1, 2017 - May 31, 2017:

Sessions

Mar 31, 2017 - Apr 30, 2017:

Sessions



# Visits by Traffic Type







## Avg. Visit Duration



# Visits and Avg. Visit Duration by Country / Territory

| visits and Avg. visit buration by Country / Territory |          |                          |  |  |  |  |  |
|-------------------------------------------------------|----------|--------------------------|--|--|--|--|--|
| Country                                               | Sessions | Avg. Session<br>Duration |  |  |  |  |  |
| United States                                         |          |                          |  |  |  |  |  |
| May 1, 2017 - May 31, 20<br>17                        | 2,257    | 00:01:25                 |  |  |  |  |  |
| Mar 31, 2017 - Apr 30, 20<br>17                       | 2,845    | 00:02:09                 |  |  |  |  |  |
| % Change