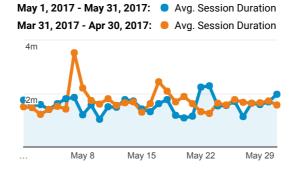

**☑** GO TO REPORT

My Dashboard

May 1, 2017 - May 31, 2017 Compare to: Mar 31, 2017 - Apr 30, 2017



# **Visits**

May 1, 2017 - May 31, 2017

11,826



Mar 31, 2017 - Apr 30, 2017

12,049

% of Total: 100.00% (12,049)



### Visits and Visits

May 1, 2017 - May 31, 2017:

Sessions

Mar 31, 2017 - Apr 30, 2017:

Sessions



# Visits by Traffic Type







## Avg. Visit Duration



# Visits and Avg. Visit Duration by Country / Territory

| visits and Avg. visit buration by Country / Territory |          |                          |  |  |  |  |  |
|-------------------------------------------------------|----------|--------------------------|--|--|--|--|--|
| Country                                               | Sessions | Avg. Session<br>Duration |  |  |  |  |  |
| United States                                         |          |                          |  |  |  |  |  |
| May 1, 2017 - May 31, 20<br>17                        | 2,257    | 00:01:25                 |  |  |  |  |  |
| Mar 31, 2017 - Apr 30, 20<br>17                       | 2,845    | 00:02:09                 |  |  |  |  |  |
| % Change                                              | -20.67%  | -34.19