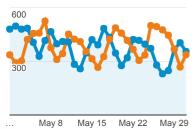

# **Visits**

May 1, 2017 - May 31, 2017

11,826

Mar 31, 2017 - Apr 30, 2017

12,049

% of Total: 100.00% (12,049)

### Visits and Visits

May 1, 2017 - May 31, 2017:

Sessions

Mar 31, 2017 - Apr 30, 2017:

Sessions