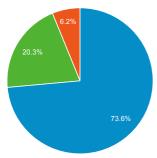

**☑** GO TO REPORT

My Dashboard

May 1, 2017 - May 31, 2017 Compare to: Mar 31, 2017 - Apr 30, 2017



# **Visits**

May 1, 2017 - May 31, 2017

11,826



Mar 31, 2017 - Apr 30, 2017

12,049

% of Total: 100.00% (12,049)



### Visits and Visits

May 1, 2017 - May 31, 2017:

Sessions

Mar 31, 2017 - Apr 30, 2017:

Sessions



# Visits by Traffic Type







## Avg. Visit Duration



# Visits and Avg. Visit Duration by Country / Territory

| visits and Avg. visit buration by Country / Territory |          |                          |  |  |  |  |  |
|-------------------------------------------------------|----------|--------------------------|--|--|--|--|--|
| Country                                               | Sessions | Avg. Session<br>Duration |  |  |  |  |  |
| United States                                         |          |                          |  |  |  |  |  |
| May 1, 2017 - May 31, 20<br>17                        | 2,257    | 00:01:25                 |  |  |  |  |  |
| Mar 31, 2017 - Apr 30, 20<br>17                       | 2,845    | 00:02:09                 |  |  |  |  |  |
| % Change