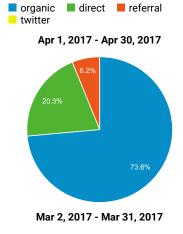

#### Visits by Traffic Type

| Country                        | Sessions | Avg. Session<br>Duration |
|--------------------------------|----------|--------------------------|
| United States                  |          |                          |
| Apr 1, 2017 - Apr 30, 201<br>7 | 2,767    | 00:02:10                 |
| Mar 2, 2017 - Mar 31, 20<br>17 | 2,674    | 00:01:52                 |
| % Change                       | 3.48%    | 15.83%                   |
| India                          |          |                          |
| Apr 1, 2017 - Apr 30, 201<br>7 | 1,916    | 00:01:16                 |
| Mar 2, 2017 - Mar 31, 20<br>17 | 1,609    | 00:01:18                 |
| % Change                       | 19.08%   | -2.34%                   |
| China                          |          |                          |
| Apr 1, 2017 - Apr 30, 201<br>7 | 449      | 00:01:20                 |
| Mar 2, 2017 - Mar 31, 20<br>17 | 322      | 00:01:55                 |
| % Change                       | 39.44%   | -30.36%                  |
| United Kingdom                 |          |                          |
| Apr 1, 2017 - Apr 30, 201<br>7 | 444      | 00:01:28                 |
| Mar 2, 2017 - Mar 31, 20<br>17 | 556      | 00:01:24                 |
| % Change                       | -20.14%  | 4.88%                    |
| Germany                        |          |                          |
| Apr 1, 2017 - Apr 30, 201<br>7 | 381      | 00:01:29                 |
| Mar 2, 2017 - Mar 31, 20<br>17 | 339      | 00:02:03                 |