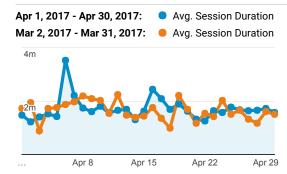

## My Dashboard

Apr 1, 2017 - Apr 30, 2017 Compare to: Mar 2, 2017 - Mar 31, 2017

# All Users +0.00% Sessions

#### Visits

Visits

Apr 1, 2017 - Apr 30, 2017

11,713 % of Total: 100.00% (11,713)

Mar 2, 2017 - Mar 31, 2017

11,805 % of Total: 100.00% (11,805)

#### Avg. Visit Duration



#### Apr 1, 2017 - Apr 30, 2017: Sessions

Mar 2, 2017 - Mar 31, 2017: Sessions



#### Visits by Traffic Type





| Country                        | Sessions | Avg. Session<br>Duration |
|--------------------------------|----------|--------------------------|
| United States                  |          |                          |
| Apr 1, 2017 - Apr 30, 201<br>7 | 2,767    | 00:02:10                 |
| Mar 2, 2017 - Mar 31, 20<br>17 | 2,674    | 00:01:52                 |
| % Change                       | 3.48%    | 15.83%                   |
| India                          |          |                          |
| Apr 1, 2017 - Apr 30, 201<br>7 | 1,916    | 00:01:16                 |
| Mar 2, 2017 - Mar 31, 20<br>17 | 1,609    | 00:01:18                 |
| % Change