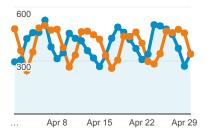

## My Dashboard

Apr 1, 2017 - Apr 30, 2017 Compare to: Mar 2, 2017 - Mar 31, 2017

# All Users +0.00% Sessions

#### Visits

Visits

Apr 1, 2017 - Apr 30, 2017

11,713 % of Total: 100.00% (11,713)

Mar 2, 2017 - Mar 31, 2017

11,805 % of Total: 100.00% (11,805)

#### Avg. Visit Duration



#### Apr 1, 2017 - Apr 30, 2017: Sessions

Mar 2, 2017 - Mar 31, 2017: Sessions



#### Visits by Traffic Type





| Country                        | Sessions | Avg. Session<br>Duration |
|--------------------------------|----------|--------------------------|
| United States                  |          |                          |
| Apr 1, 2017 - Apr 30, 201<br>7 | 2,767    | 00:02:10                 |
| Mar 2, 2017 - Mar 31, 20<br>17 | 2,674    | 00:01:52                 |
| % Change                       | 3.48%    | 15.83%                   |
| India                          |          |                          |
| Apr 1, 2017 - Apr 30, 201<br>7 | 1,916    | 00:01:16                 |
| Mar 2, 2017 - Mar 31, 20<br>17 | 1,609    | 00:01:18                 |
| % Change                       | 19.08%   | -2.34%                   |
| China                          |