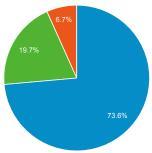

#### Visits by Traffic Type

| Country                        | Sessions | Avg. Session<br>Duration |
|--------------------------------|----------|--------------------------|
| United States                  |          |                          |
| Apr 1, 2017 - Apr 30, 201<br>7 | 2,767    | 00:02:10                 |
| Mar 2, 2017 - Mar 31, 20<br>17 | 2,674    | 00:01:52                 |
| % Change                       | 3.48%    | 15.83%                   |
| India                          |          |                          |
| Apr 1, 2017 - Apr 30, 201<br>7 | 1,916    | 00:01:16                 |
| Mar 2, 2017 - Mar 31, 20<br>17 | 1,609    | 00:01:18                 |
| % Change                       | 19.08%   | -2.34%                   |
| China                          |          |                          |
| Apr 1, 2017 - Apr 30, 201<br>7 | 449      | 00:01:20                 |
| Mar 2, 2017 - Mar 31, 20<br>17 | 322      | 00:01:55                 |
| % Change                       | 39.44%   | -30.36%                  |
| United Kingdom                 |          |                          |
| Apr 1, 2017 - Apr 30, 201<br>7 | 444      | 00:01:28                 |
| Mar 2, 2017 - Mar 31, 20<br>17 | 556      | 00:01:24                 |
| % Change                       | -20.14%  | 4.88%                    |
| Germany                        |          |                          |
| Apr 1, 2017 - Apr 30, 201<br>7 | 381      | 00:01:29                 |
| Mar 2, 2017 - Mar 31, 20<br>17 | 339      | 00:02:03                 |